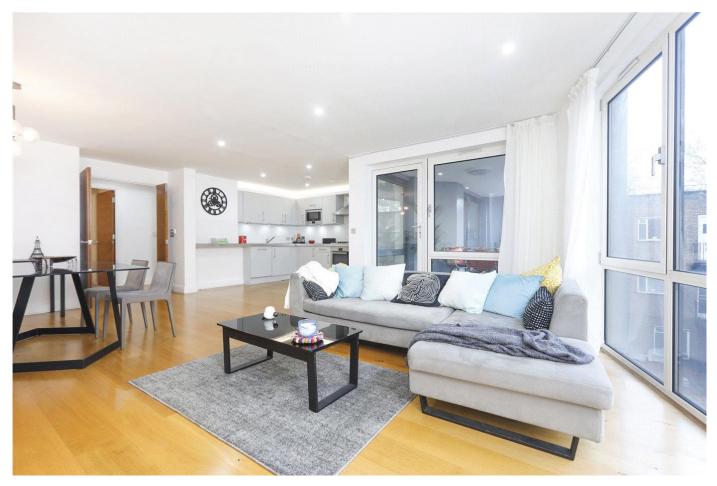

## **DESCRIPTION**

This property boasts a 1057 sq ft floorplan and a large private balcony.

This stylish apartment features a very spacious open-plan reception, two large double bedrooms and two bathrooms.

Glasshouse Yard is ideally located moments from great restaurants, the amenities of the Barbican Centre and a short walk to the City.

COUNCIL TAX BAND - F LOCAL AUTHORITY – Islington SERVICE CHARGE - Approx: £6,000p/a LEASEHOLD - Approx. 137 years GROUND RENT - Approx: £250p/a