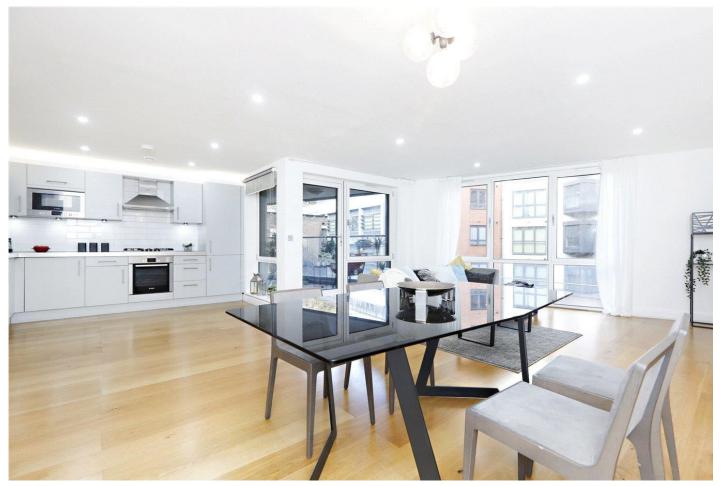

## **DESCRIPTION**

This property boasts a 1057 sq ft floorplan and a large private balcony.

This stylish apartment features a very spacious open-plan reception, two large double bedrooms and two bathrooms.

Glasshouse Yard is ideally located moments from great restaurants, the amenities of the Barbican Centre and a short walk to the City.

COUNCIL TAX BAND - F LOCAL AUTHORITY – Islington SERVICE CHARGE - Approx: £6,000p/a LEASEHOLD - Approx. 137 years GROUND RENT - Approx: £250p/a