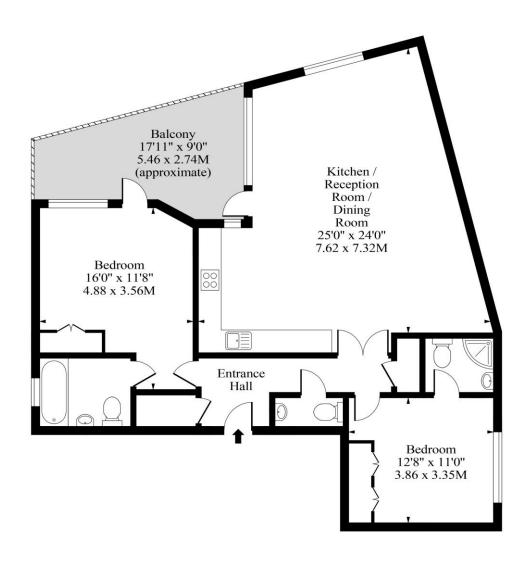

## Second Floor

Approx Gross Internal Area

1057 Sq Ft - 98.19 Sq M

Measured in accordance with RICS guidelines. Every attempt is made to ensure accuracy However all measurments are approximate.

The floor plan is illustrative purposes only and is not to scale