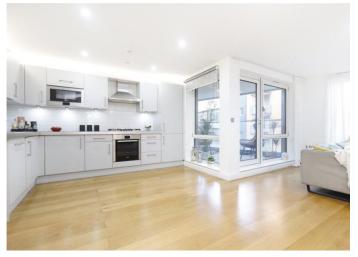

## **DESCRIPTION**

This property boasts a 1057 sq ft floorplan and a large private balcony.

This stylish apartment features a very spacious open-plan reception, two large double bedrooms and two bathrooms.

Glasshouse Yard is ideally located moments from great restaurants, the amenities of the Barbican Centre and a short walk to the City.

COUNCIL TAX BAND - F LOCAL AUTHORITY – Islington SERVICE CHARGE - Approx: £6,000p/a LEASEHOLD - Approx. 137 years GROUND RENT - Approx: £250p/a