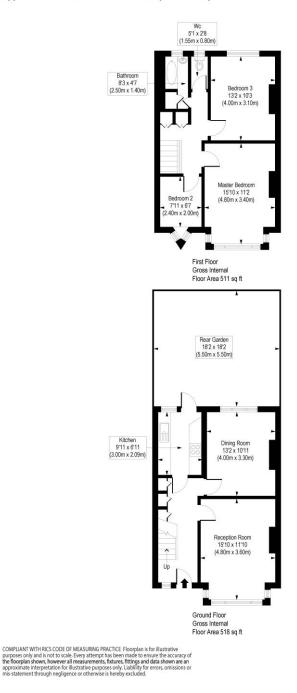

## **DESCRIPTION:**

A well-maintained period mid terraced family home situated on a desirable road in Tooting. The ground floor features a spacious living room with period details, including a fireplace, a separate dining room with its own fireplace, and a galley-style kitchen leading out to the paved rear garden. On the first floor, there are two double bedrooms, one single bedroom, and a family bathroom. There is potential to extend the property, subject to obtaining the necessary planning permission, making it an excellent choice for a family home.

## Fishponds Road, SW17

Approx. Gross Internal Floor Area 1029 sq. ft / 95.63 sq. m

This floorplan is for illustration purposes only and is not to scale. The position and size of doors, windows, appliances and other features are approximate.