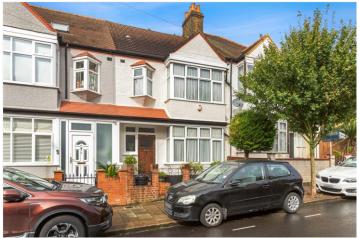

FISHPONDS ROAD, SW17 OIEO £850,000 FREEHOLD

## **DESCRIPTION:**

A well-maintained period mid terraced family home situated on a desirable road in Tooting. The ground floor features a spacious living room with period details, including a fireplace, a separate dining room with its own fireplace, and a galley-style kitchen leading out to the paved rear garden. On the first floor, there are two double bedrooms, one single bedroom, and a family bathroom. There is potential to extend the property, subject to obtaining the necessary planning permission, making it an excellent choice for a family home.

Fishponds Road is ideally situated near a variety of shops, bars, and restaurants on Tooting High Street. The area offers excellent transport links, with Tooting Broadway Underground Station just 0.5 miles away and Tooting Mainline Station within 0.3 miles. The property is also conveniently located close to local schools, with Wandsworth Common and Tooting Bec Common both within walking distance.