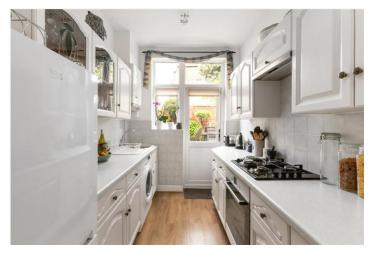

## **DESCRIPTION:**

A well-maintained period mid terraced family home situated on a desirable road in Tooting. The ground floor features a spacious living room with period details, including a fireplace, a separate dining room with its own fireplace, and a galley-style kitchen leading out to the paved rear garden. On the first floor, there are two double bedrooms, one single bedroom, and a family bathroom. There is potential to extend the property, subject to obtaining the necessary planning permission, making it an excellent choice for a family home.