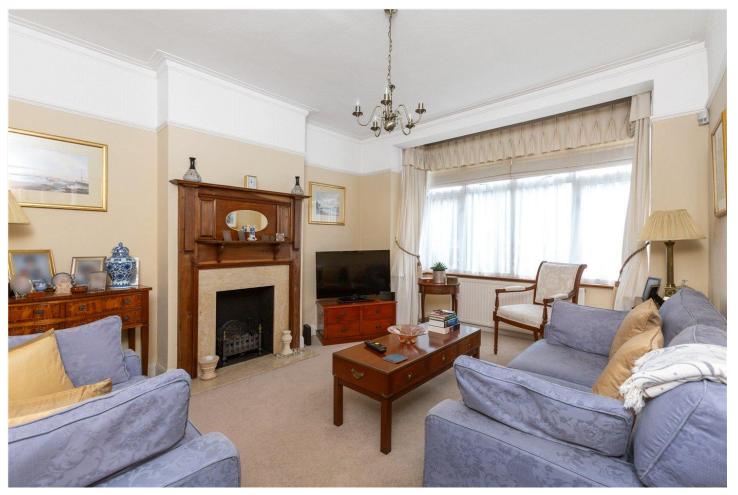

## **DESCRIPTION:**

A well-maintained period mid terraced family home situated on a desirable road in Tooting. The ground floor features a spacious living room with period details, including a fireplace, a separate dining room with its own fireplace, and a galley-style kitchen leading out to the paved rear garden. On the first floor, there are two double bedrooms, one single bedroom, and a family bathroom. There is potential to extend the property, subject to obtaining the necessary planning permission, making it an excellent choice for a family home.