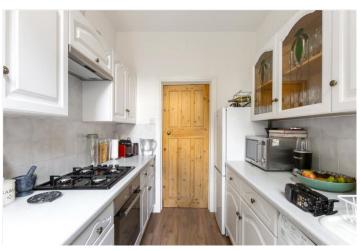

## **DESCRIPTION:**

A well-maintained period mid terraced family home situated on a desirable road in Tooting. The ground floor features a spacious living room with period details, including a fireplace, a separate dining room with its own fireplace, and a galley-style kitchen leading out to the paved rear garden. On the first floor, there are two double bedrooms, one single bedroom, and a family bathroom. There is potential to extend the property, subject to obtaining the necessary planning permission, making it an excellent choice for a family home.