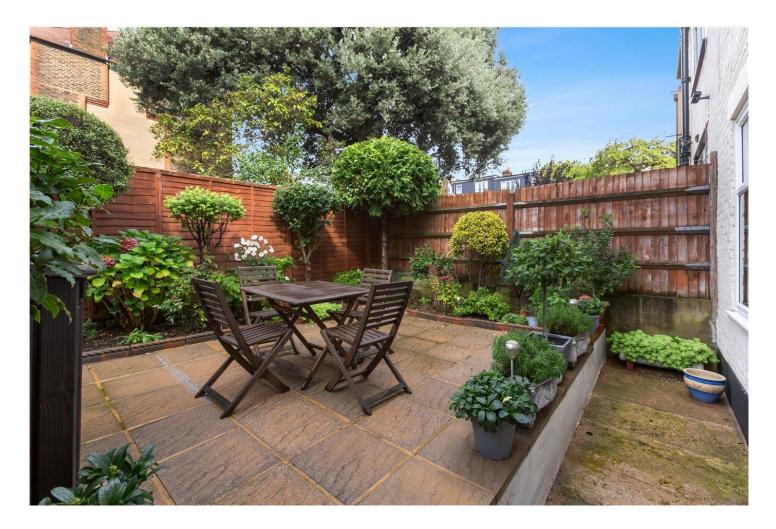

## **DESCRIPTION:**

A well-maintained period mid terraced family home situated on a desirable road in Tooting. The ground floor features a spacious living room with period details, including a fireplace, a separate dining room with its own fireplace, and a galley-style kitchen leading out to the paved rear garden. On the first floor, there are two double bedrooms, one single bedroom, and a family bathroom. There is potential to extend the property, subject to obtaining the necessary planning permission, making it an excellent choice for a family home.