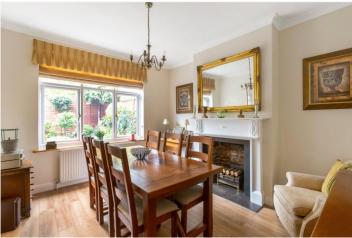

## **DESCRIPTION:**

A well-maintained period mid terraced family home situated on a desirable road in Tooting. The ground floor features a spacious living room with period details, including a fireplace, a separate dining room with its own fireplace, and a galley-style kitchen leading out to the paved rear garden. On the first floor, there are two double bedrooms, one single bedroom, and a family bathroom. There is potential to extend the property, subject to obtaining the necessary planning permission, making it an excellent choice for a family home.