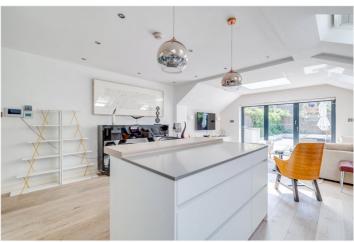

The rear of the property is an expansive and bright open-plan living area and kitchen complete with a cooking island, breakfast bar and bespoke kitchen units. Bi-folding glass doors open out onto a spacious South-facing garden.

Offering contemporary living throughout, the property has been specifically developed with underfloor heating throughout the open-plan kitchen, living area and bathrooms, entry phone and video and in-built TV's within the master bedroom and living area.