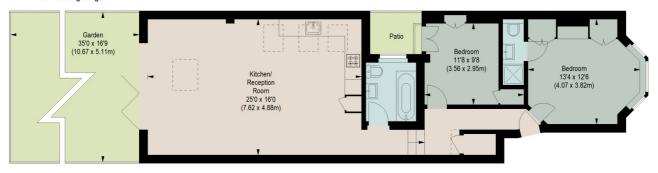

## LANGTHORNE STREET, SW6

Approximate gross internal area 818 sq ft / 75.99 sq m

Key : CH - Ceiling Height

## **GROUND FLOOR**

The floor plan is not to scale and measurements and areas shown are approximate and therefore should be used for illustrative purposes only. The plan has been prepared in accordance with the RICS code of Measuring Practice and whilst we have confidence in the information produced, it must not be relied on. If there is any aspect of particular importance, you should carry out or commission your own inspection of the property.

This floorplan is for illustration purposes only and is not to scale. The position and size of doors, windows, appliances and other features are approximate.

Fulham & Parsons Green | 020 7731 3388 | fulham@winkworth.co.uk