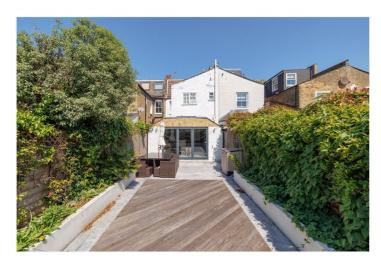

The rear of the property is an expansive and bright open-plan living area and kitchen complete with a cooking island, breakfast bar and bespoke kitchen units. Bi-folding glass doors open out onto a spacious South-facing garden.

Langthorne Street forms part of the desirable 'Alphabet Streets' of Fulham, close to the River Thames and the popular Bishops Park. The transport links of Putney Bridge and Hammersmith Broadway are within easy reach.