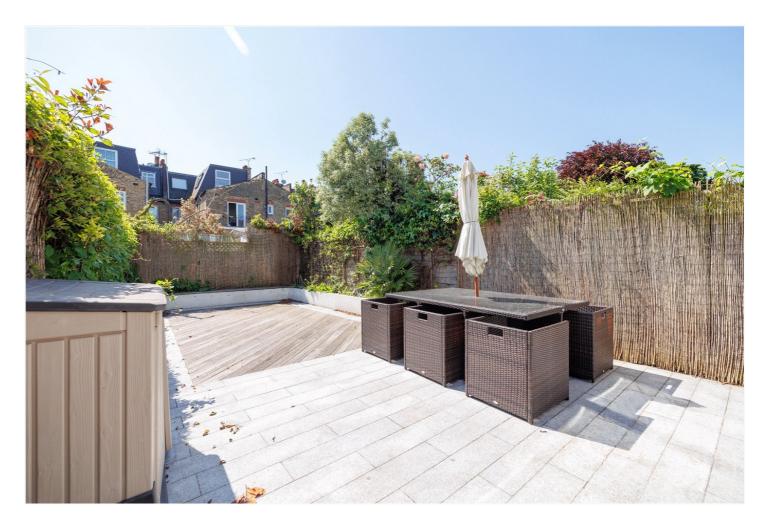

The rear of the property is an expansive and bright open-plan living area and kitchen complete with a cooking island, breakfast bar and bespoke kitchen units. Bi-folding glass doors open out onto a spacious South-facing garden.

Langthorne Street forms part of the desirable 'Alphabet Streets' of Fulham, close to the River Thames and the popular Bishops Park. The transport links of Putney Bridge and Hammersmith Broadway are within easy reach.