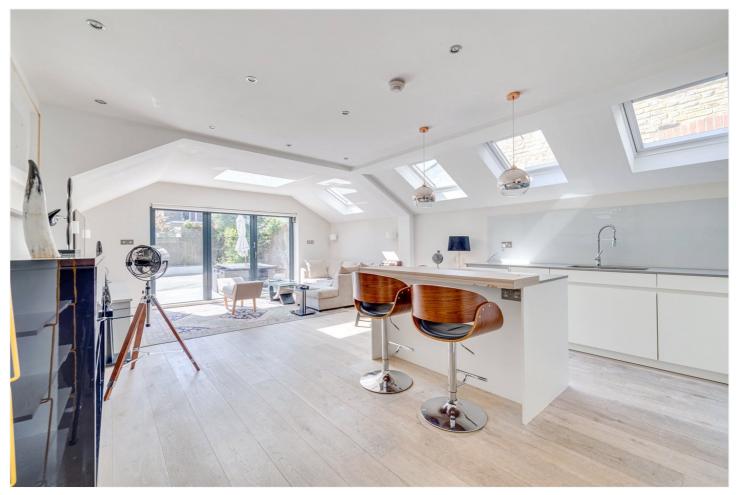

The rear of the property is an expansive and bright open-plan living area and kitchen complete with a cooking island, breakfast bar and bespoke kitchen units. Bi-folding glass doors open out onto a spacious South-facing garden.

Offering contemporary living throughout, the property has been specifically developed with underfloor heating throughout the open-plan kitchen, living area and bathrooms, entry phone and video and in-built TV's within the master bedroom and living area.