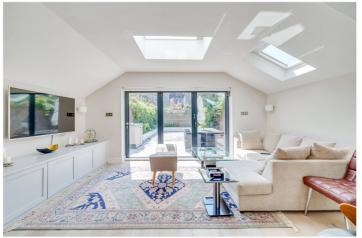

Offering contemporary living throughout, the property has been specifically developed with underfloor heating throughout the open-plan kitchen, living area and bathrooms, entry phone and video and in-built TV's within the master bedroom and living area.