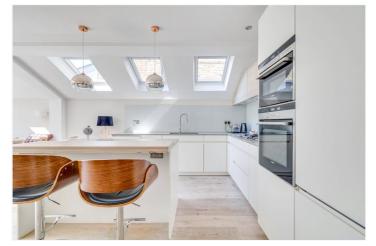

The rear of the property is an expansive and bright open-plan living area and kitchen complete with a cooking island, breakfast bar and bespoke kitchen units. Bi-folding glass doors open out onto a spacious South-facing garden.

Offering contemporary living throughout, the property has been specifically developed with underfloor heating throughout the open-plan kitchen, living area and bathrooms, entry phone and video and in-built TV's within the master bedroom and living area.