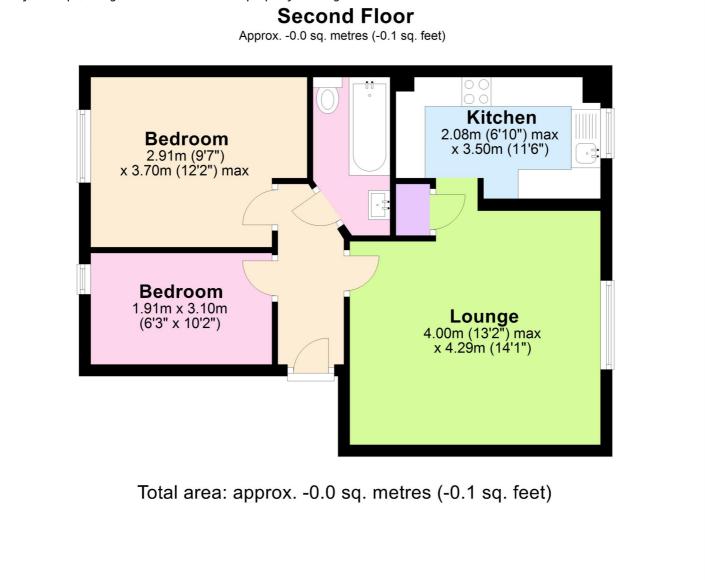

This floorplan is for illustration purposes only and is not to scale. The position and size of doors, windows, appliances and other features are approximate.

Greenwich | 02030533033 | greenwich@winkworth.co.uk