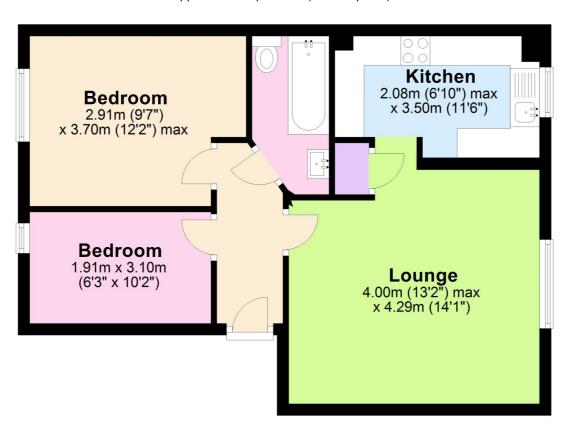

## **Second Floor**

Approx. 48.8 sq. metres (524.9 sq. feet)

Total area: approx. 48.8 sq. metres (524.9 sq. feet)

This floorplan is for illustration purposes only and is not to scale. The position and size of doors, windows, appliances and other features are approximate.