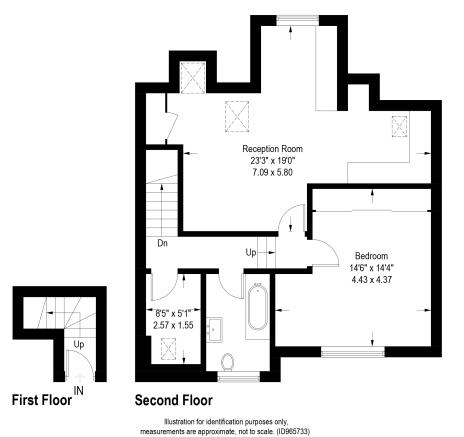

### **Babington Road, SW16**

Approximate Gross Internal Area = 723 sq ft / 67.2 sq m

This floorplan is for illustration purposes only and is not to scale. The position and size of doors, windows, appliances and other features are approximate.