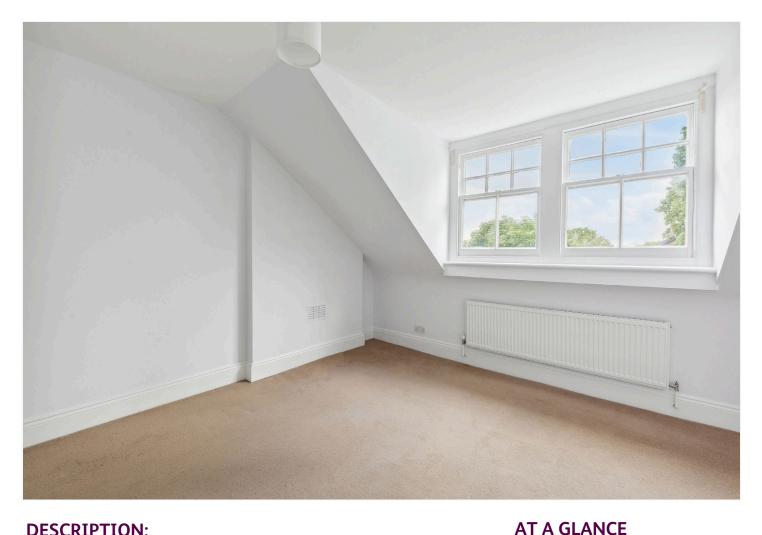

# A SPACIOUS, TOP FLOOR VICTORIAN ONE BEDROOM APARTMENT BY TOOTING BECCOMMON

Streatham | 020 8769 6699 | streatham@winkworth.co.uk

for every step...

Available exclusively through Winkworth we are happy to present this bright Top floor (second floor) apartment to let. Set within a handsome late Victorian semidetached house the space comprises: an entrance hall that leads to the large openplan kitchen/reception. To the side is the sleek modern kitchen with fitted wall and base cabinets and equipped with the usual appliances. The larger than average double bedroom has a window to the side and wall to wall fitted wardrobes. Adjacent is the modern bathroom with white sanitary ware. An additional benefit is a small study room, perfect to use as a work from home office space. The property is neutrally decorated throughout and has just been freshened up by the Landlord ready for immediate occupation. Babington Road is a tree-lined residential road consisting of mainly Victorian houses and conversion flats set in the heart of Streatham between two large commons. The nearest transport is at Streatham and Streatham Common stations, with speedy links both to the City and West End. There are many excellent local pubs, restaurants and independent cafes. Shops nearby include a 24hour Tesco Extra, an Aldi and an M&S Food Hall amongst many others. The modern Ice Rink and Leisure Centre, 24-hour Gym and Hideaway Jazz club are a short walk away. Available now on an unfurnished basis.

## Top Floor (Second) In excess of 720 Sq. Ft Large Double Bedroom Study Room

- Open-Plan Living: Reception/Kitchen
- Modern Bathroom
- Unfurnished
- Lambeth Council Tax Band: C

Refurbished Victorian Conversion