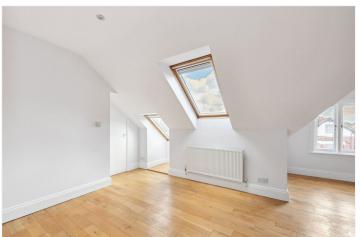

# A SPACIOUS, TOP FLOOR VICTORIAN ONE BEDROOM APARTMENT BY TOOTING BECCOMMON

Streatham | 020 8769 6699 | streatham@winkworth.co.uk

for every step...

Available exclusively through Winkworth we are happy to present this bright Top floor (second floor) apartment to let. Set within a handsome late Victorian semidetached house the space comprises: an entrance hall that leads to the large openplan kitchen/reception. To the side is the sleek modern kitchen with fitted wall and base cabinets and equipped with the usual appliances. The larger than average double bedroom has a window to the side and wall to wall fitted wardrobes. Adjacent is the modern bathroom with white sanitary ware. An additional benefit is a small study room, perfect to use as a work from home office space. The property is neutrally decorated throughout and has just been freshened up by the Landlord ready for immediate occupation. Babington Road is a tree-lined residential road consisting of mainly Victorian houses and conversion flats set in the heart of Streatham between two large commons. The nearest transport is at Streatham and Streatham Common stations, with speedy links both to the City and West End. There are many excellent local pubs, restaurants and independent cafes. Shops nearby include a 24hour Tesco Extra, an Aldi and an M&S Food Hall amongst many others. The modern Ice Rink and Leisure Centre, 24-hour Gym and Hideaway Jazz club are a short walk away. Available now on an unfurnished basis.

## Top Floor (Second) In excess of 720 Sq. Ft Large Double Bedroom Study Room

- Open-Plan Living: Reception/Kitchen
- Modern Bathroom
- Unfurnished
- Lambeth Council Tax Band: C

Refurbished Victorian Conversion