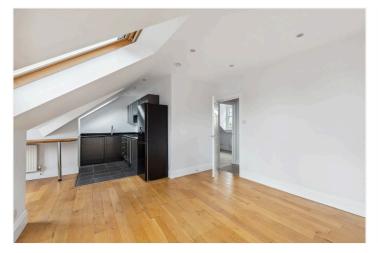

# A SPACIOUS, TOP FLOOR VICTORIAN ONE BEDROOM APARTMENT BY TOOTING BECCOMMON

Streatham | 020 8769 6699 | streatham@winkworth.co.uk

for every step...

Available exclusively through Winkworth we are happy to present this bright Top floor (second floor) apartment to let. Set within a handsome late Victorian semidetached house the space comprises: an entrance hall that leads to the large openplan kitchen/reception. To the side is the sleek modern kitchen with fitted wall and base cabinets and equipped with the usual appliances. The larger than average double bedroom has a window to the side and wall to wall fitted wardrobes. Adjacent is the modern bathroom with white sanitary ware. An additional benefit is a small study room, perfect to use as a work from home office space. The property is neutrally decorated throughout and has just been freshened up by the Landlord ready for immediate occupation. Babington Road is a tree-lined residential road consisting of mainly Victorian houses and conversion flats set in the heart of Streatham between two large commons. The nearest transport is at Streatham and Streatham Common stations, with speedy links both to the City and West End. There are many excellent local pubs, restaurants and independent cafes. Shops nearby include a 24hour Tesco Extra, an Aldi and an M&S Food Hall amongst many others. The modern Ice Rink and Leisure Centre, 24-hour Gym and Hideaway Jazz club are a short walk away. Available now on an unfurnished basis.

## Top Floor (Second) In excess of 720 Sq. Ft Large Double Bedroom Study Room

- Open-Plan Living: Reception/Kitchen
- Modern Bathroom
- Unfurnished
- Lambeth Council Tax Band: C

Refurbished Victorian Conversion