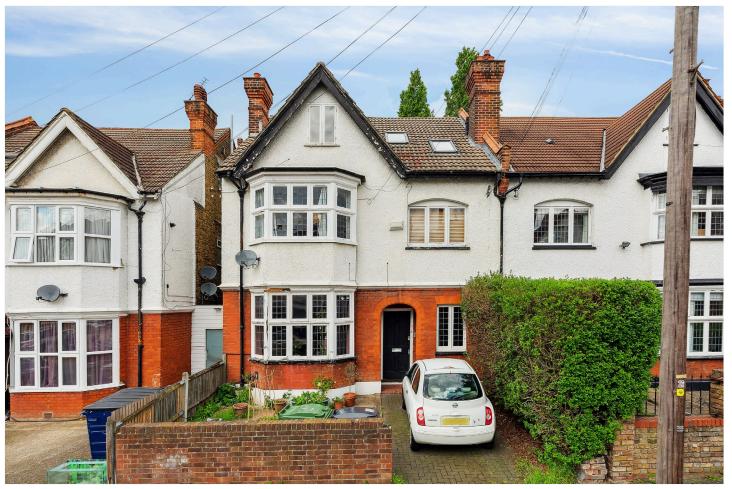

# A SPACIOUS, TOP FLOOR VICTORIAN ONE BEDROOM APARTMENT BY TOOTING BECCOMMON

Streatham | 020 8769 6699 | streatham@winkworth.co.uk

for every step...

Available exclusively through Winkworth we are happy to present this bright Top floor (second floor) apartment to let. Set within a handsome late Victorian semidetached house the space comprises: an entrance hall that leads to the large openplan kitchen/reception. To the side is the sleek modern kitchen with fitted wall and base cabinets and equipped with the usual appliances. The larger than average double bedroom has a window to the side and wall to wall fitted wardrobes. Adjacent is the modern bathroom with white sanitary ware. An additional benefit is a small study room, perfect to use as a work from home office space. The property is neutrally decorated throughout and has just been freshened up by the Landlord ready for immediate occupation. Babington Road is a tree-lined residential road consisting of mainly Victorian houses and conversion flats set in the heart of Streatham between two large commons. The nearest transport is at Streatham and Streatham Common stations, with speedy links both to the City and West End. There are many excellent local pubs, restaurants and independent cafes. Shops nearby include a 24hour Tesco Extra, an Aldi and an M&S Food Hall amongst many others. The modern Ice Rink and Leisure Centre, 24-hour Gym and Hideaway Jazz club are a short walk away. Available now on an unfurnished basis.