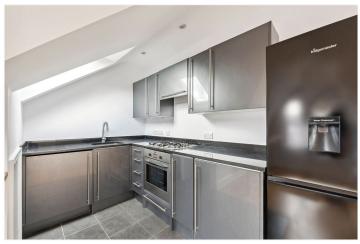

# A SPACIOUS, TOP FLOOR VICTORIAN ONE BEDROOM APARTMENT BY TOOTING BECCOMMON

Streatham | 020 8769 6699 | streatham@winkworth.co.uk

for every step...

Available exclusively through Winkworth we are happy to present this bright Top floor (second floor) apartment to let. Set within a handsome late Victorian semidetached house the space comprises: an entrance hall that leads to the large openplan kitchen/reception. To the side is the sleek modern kitchen with fitted wall and base cabinets and equipped with the usual appliances. The larger than average double bedroom has a window to the side and wall to wall fitted wardrobes. Adjacent is the modern bathroom with white sanitary ware. An additional benefit is a small study room, perfect to use as a work from home office space. The property is neutrally decorated throughout and has just been freshened up by the Landlord ready for immediate occupation. Babington Road is a tree-lined residential road consisting of mainly Victorian houses and conversion flats set in the heart of Streatham between two large commons. The nearest transport is at Streatham and Streatham Common stations, with speedy links both to the City and West End. There are many excellent local pubs, restaurants and independent cafes. Shops nearby include a 24hour Tesco Extra, an Aldi and an M&S Food Hall amongst many others. The modern Ice Rink and Leisure Centre, 24-hour Gym and Hideaway Jazz club are a short walk away. Available now on an unfurnished basis.