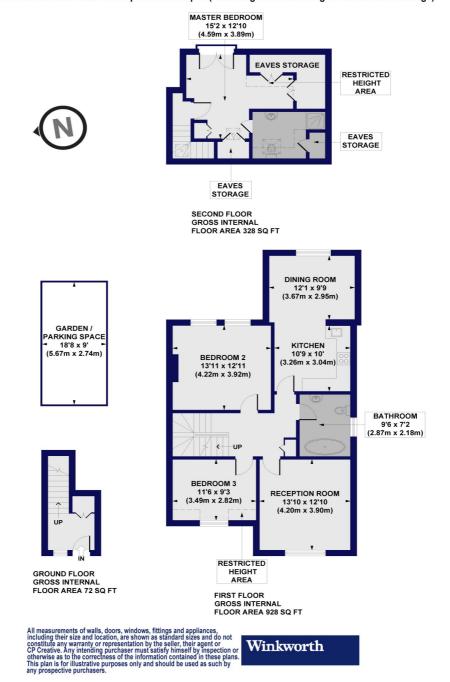

## Stanhope Avenue, N3

Approx. Gross Internal Floor Area 1328 sq. ft / 123.38 sq. m (Including Restricted Height Area & Eaves Storage)
Approx. Gross Internal Floor Area 1198 sq. ft / 111.29 sq. m (Excluding Restricted Height Area & Eaves Storage)