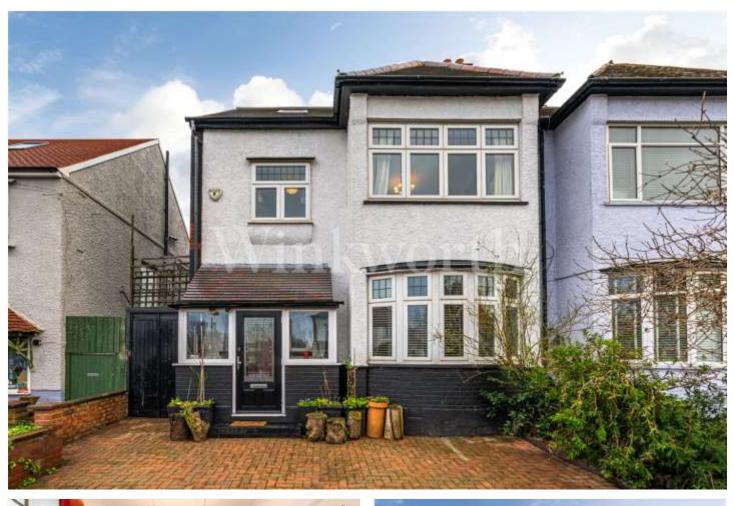

## **DESCRIPTION:**

We are delighted to offer this early turn of the century (20<sup>th</sup>) arts of crafts semi-detached, family home. Dersingham Road is located in the Childs Hill area which is situated between Golders Green, West Hampstead and Willesden Green. Dersingham Road is accessed via off Purley Avenue.

The house has been sympathetically extended and accommodation currently comprises on the ground floor, 2 separate reception rooms, a utility room and a bright and spacious contemporary kitchen/diner. There is also a guest WC. On the 1<sup>st</sup> floor there are 4 bedrooms plus a combined bathroom & WC. The 1<sup>st</sup> floor staircase continues upwards to a fully converted loft area with 2 additional bedrooms and a further bathroom, thus making a total of 6 bedrooms and 2 bathrooms over 2 floors. Externally to the rear of the house is a substantial garden with a designated seating area, a lawned area and borders to both sides. To the rear of the garden is a very substantial detached building which could also be adapted into a home office or gym.

Externally to the front of the house is a brick driveway with off street parking.

Overall this is a lovely period house with many original features; viewing is highly recommended.

Networks in your area - Hyperoptic, Virgin Media, Openreach