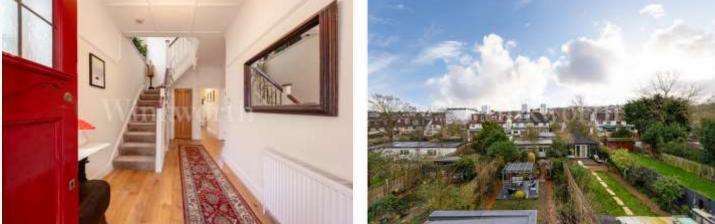

The house has been sympathetically extended and accommodation currently comprises on the ground floor, 2 separate reception rooms, a utility room and a bright and spacious contemporary kitchen/diner. There is also a guest WC. On the 1<sup>st</sup> floor there are 4 bedrooms plus a combined bathroom & WC. The 1<sup>st</sup> floor staircase continues upwards to a fully converted loft area with 2 additional bedrooms and a further bathroom, thus making a total of 6 bedrooms and 2 bathrooms over 2 floors. Externally to the rear of the house is a substantial garden with a designated seating area, a lawned area and borders to both sides. To the rear of the garden is a very substantial detached building which could also be adapted into a home office or gym.