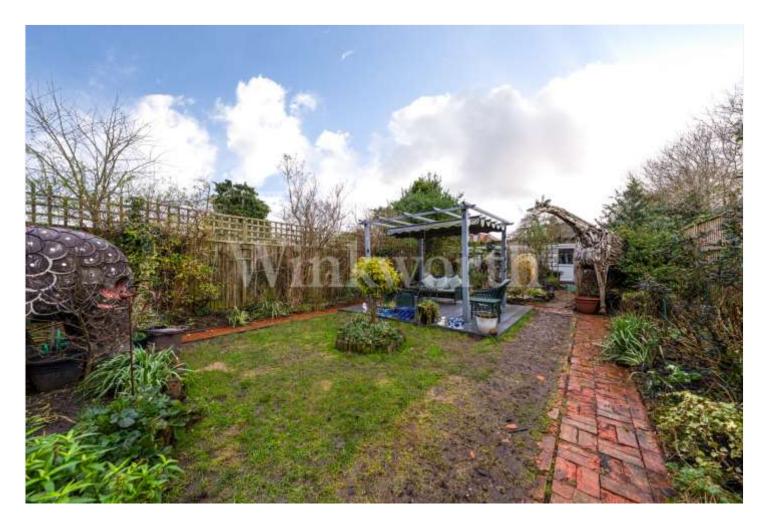

The house has been sympathetically extended and accommodation currently comprises on the ground floor, 2 separate reception rooms, a utility room and a bright and spacious contemporary kitchen/diner. There is also a guest WC. On the 1<sup>st</sup> floor there are 4 bedrooms plus a combined bathroom & WC. The 1<sup>st</sup> floor staircase continues upwards to a fully converted loft area with 2 additional bedrooms and a further bathroom, thus making a total of 6 bedrooms and 2 bathrooms over 2 floors. Externally to the rear of the house is a substantial garden with a designated seating area, a lawned area and borders to both sides. To the rear of the garden is a very substantial detached building which could also be adapted into a home office or gym.