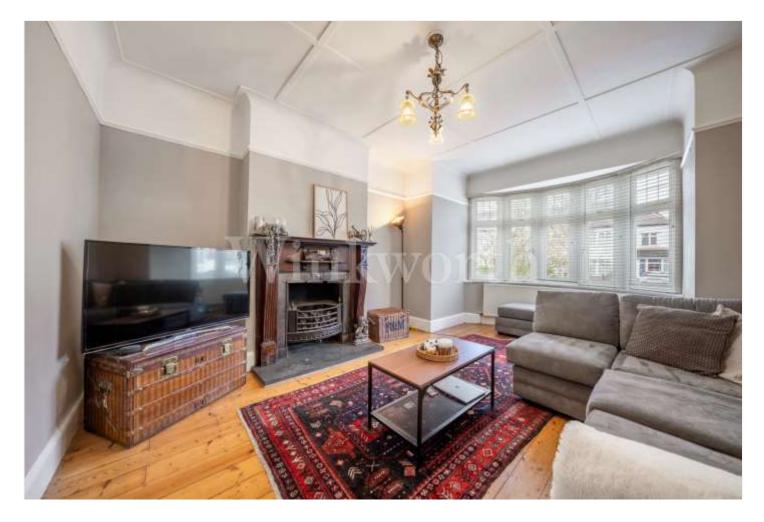

The house has been sympathetically extended and accommodation currently comprises on the ground floor, 2 separate reception rooms, a utility room and a bright and spacious contemporary kitchen/diner. There is also a guest WC. On the 1<sup>st</sup> floor there are 4 bedrooms plus a combined bathroom & WC. The 1<sup>st</sup> floor staircase continues upwards to a fully converted loft area with 2 additional bedrooms and a further bathroom, thus making a total of 6 bedrooms and 2 bathrooms over 2 floors. Externally to the rear of the house is a substantial garden with a designated seating area, a lawned area and borders to both sides. To the rear of the garden is a very substantial detached building which could also be adapted into a home office or gym.