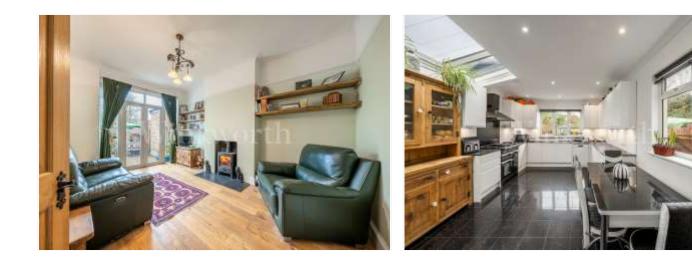

The house has been sympathetically extended and accommodation currently comprises on the ground floor, 2 separate reception rooms, a utility room and a bright and spacious contemporary kitchen/diner. There is also a guest WC. On the 1<sup>st</sup> floor there are 4 bedrooms plus a combined bathroom & WC. The 1<sup>st</sup> floor staircase continues upwards to a fully converted loft area with 2 additional bedrooms and a further bathroom, thus making a total of 6 bedrooms and 2 bathrooms over 2 floors. Externally to the rear of the house is a substantial garden with a designated seating area, a lawned area and borders to both sides. To the rear of the garden is a very substantial detached building which could also be adapted into a home office or gym.