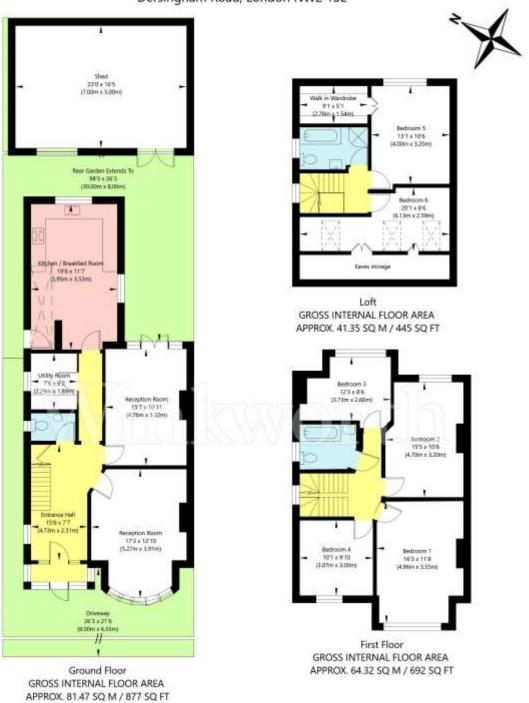

The house has been sympathetically extended and accommodation currently comprises on the ground floor, 2 separate reception rooms, a utility room and a bright and spacious contemporary kitchen/diner. There is also a guest WC. On the 1<sup>st</sup> floor there are 4 bedrooms plus a combined bathroom & WC. The 1<sup>st</sup> floor staircase continues upwards to a fully converted loft area with 2 additional bedrooms and a further bathroom, thus making a total of 6 bedrooms and 2 bathrooms over 2 floors. Externally to the rear of the house is a substantial garden with a designated seating area, a lawned area and borders to both sides. To the rear of the garden is a very substantial detached building which could also be adapted into a home office or gym.

## EE Likely Three Likely O2 Likely Vodafone Limited

Mobile Coverage

Dersingham Road, London NW2 1SL

APPROXIMATE GROSS INTERNAL FLOOR AREA 222.14 SQ M / 2391 SQ FT THIS FLOOR PLAN IS FOR ILLUSTRATIVE PURPOSES ONLY AND SHOULD BE USED FOR THIS PURPOSE BY PROSPECTIVE APPLICANTS AS ITS NOT TO SCALE.