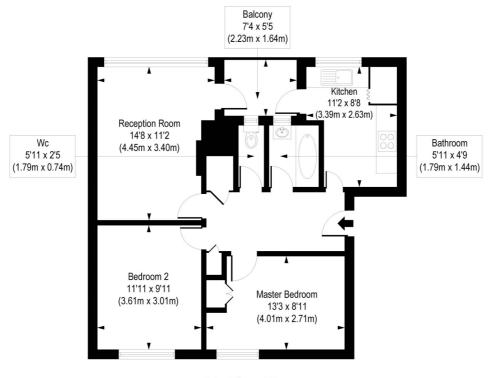

## Highbury New Park, N5

Approx. Gross Internal Floor Area 642 sq. ft / 59.65 sq. m

Raised Ground Floor

COMPLIANT WITH RICS CODE OF MEASURING PRACTICE Floorplan is for illustrative purposes only and is not to scale. Every attempt has been made to ensure the accuracy of the floorplan shown, however all measurements, fauture, fittings and data shown are an approximate interpretation for illustrative purposes only. Liability for errors, omissions or mis-statement through regisjence or otherwise is hereby excluded.

This floorplan is for illustration purposes only and is not to scale. The position and size of doors, windows, appliances and other features are approximate.

Hackney | 020 8986 4216 | hackney@winkworth.co.uk