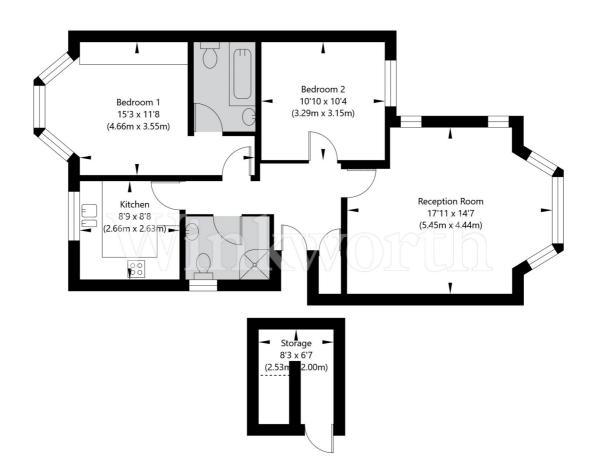

## Heathfield Gardens, London, NW11 9HY

First Floor GROSS INTERNAL FLOOR AREA APPROX. 70.41 SQ M / 758 SQ FT

APPROXIMATE GROSS INTERNAL FLOOR AREA 70.41 SQ M / 758 SQ FT
THIS FLOOR PLAN IS FOR ILLUSTRATIVE PURPOSES ONLY AND
SHOULD BE USED FOR THIS PURPOSE BY PROSPECTIVE APPLICANTS AS ITS NOT TO SCALE.