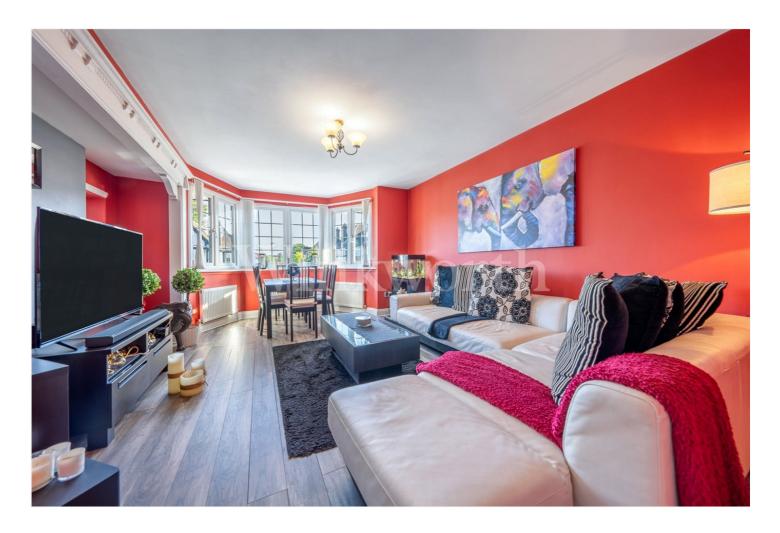

The flat is in excellent decorative order throughout and benefits from a large living room with a separate fully fitted kitchen and 2 bathrooms (1 en-suite to the Master bedroom). There is a spacious entrance hallway and an additional storage cupboard on the ground floor. The overall size of the flat is in excess of 70 sq metres (over 750 sq feet).