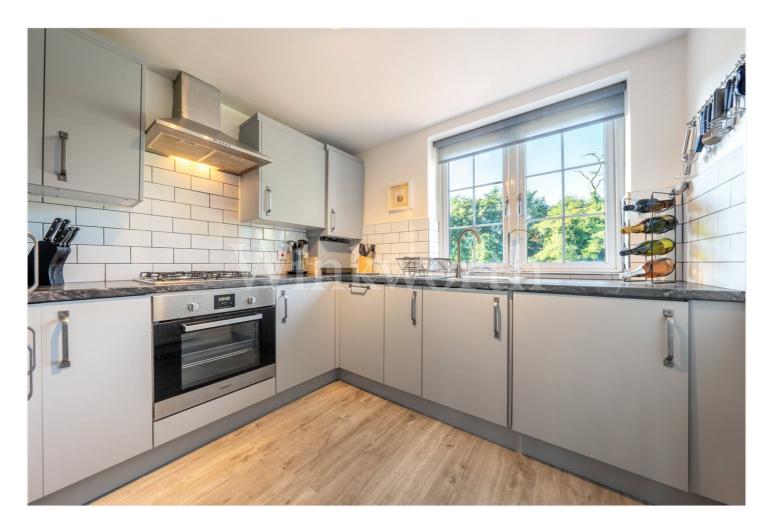

## **DESCRIPTION:**

We are delighted to offer this very spacious, 2 bedroom 2 bathroom 1<sup>st</sup> floor apartment in a popular residential road close to Golders Green and Brent Cross.

The flat is just 1 of 3 flats in the building which is well maintained and each flat owns a share of freehold. Heathfield Gardens is located off Highfield Avenue and has direct access to Brent Cross Tube Station.

The flat is in excellent decorative order throughout and benefits from a large living room with a separate fully fitted kitchen and 2 bathrooms (1 en-suite to the Master bedroom). There is a spacious entrance hallway and an additional storage cupboard on the ground floor. The overall size of the flat is in excess of 70 sq metres (over 750 sq feet).