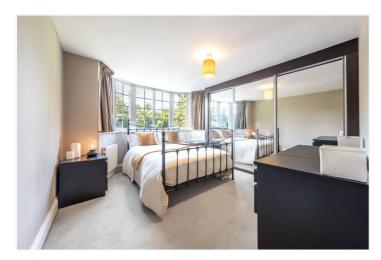

The flat is in excellent decorative order throughout and benefits from a large living room with a separate fully fitted kitchen and 2 bathrooms (1 en-suite to the Master bedroom). There is a spacious entrance hallway and an additional storage cupboard on the ground floor. The overall size of the flat is in excess of 70 sq metres (over 750 sq feet).