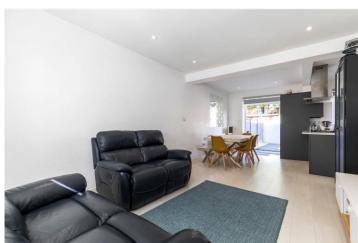

## **DESCRIPTION:**

This well-presented family home boasts spacious, open-plan living.

The ground floor features a combined living, dining, and kitchen area with direct access to the rear garden. On the first floor, you'll find two double bedrooms, a single bedroom or study, and a family shower room. The loft has been extended to the second floor, offering an additional bedroom with an en-suite shower room.