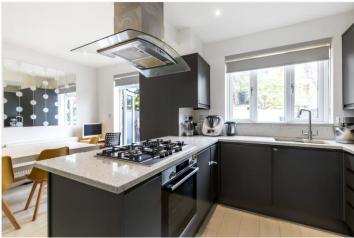

## **DESCRIPTION:**

This well-presented family home boasts spacious, open-plan living.

The ground floor features a combined living, dining, and kitchen area with direct access to the rear garden. On the first floor, you'll find two double bedrooms, a single bedroom or study, and a family shower room. The loft has been extended to the second floor, offering an additional bedroom with an en-suite shower room.