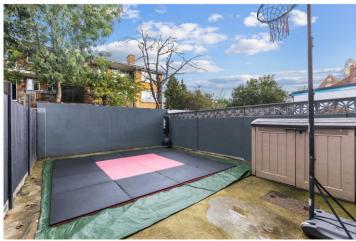

## **DESCRIPTION:**

This well-presented family home boasts spacious, open-plan living.

The ground floor features a combined living, dining, and kitchen area with direct access to the rear garden. On the first floor, you'll find two double bedrooms, a single bedroom or study, and a family shower room. The loft has been extended to the second floor, offering an additional bedroom with an en-suite shower room.