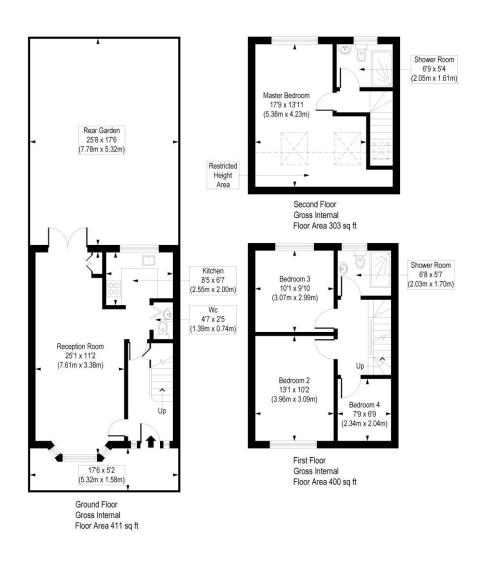

## **DESCRIPTION:**

This well-presented family home boasts spacious, open-plan living.

The ground floor features a combined living, dining, and kitchen area with direct access to the rear garden. On the first floor, you'll find two double bedrooms, a single bedroom or study, and a family shower room. The loft has been extended to the second floor, offering an additional bedroom with an en-suite shower room.

## Broadwater Road, SW17

Approx. Gross Internal Floor Area 1114 sq. ft / 103.54 sq. m (Including Restricted Height Area) Approx. Gross Internal Floor Area 1406 sq. ft / 97.17 sq. m (Excluding Restricted Height Area)

This floorplan is for illustration purposes only and is not to scale. The position and size of doors, windows, appliances and other features are approximate.

COMPLIANT WITH RICS CODE OF MEASURING PRACTICE Floorplan is for illustrative purposes only and is not to scale. Every attempt has been made to ensure the accuracy of the floorplan shown, however all measurements, fotures, fittings and data shown are an approximate interpretation for illustrative purposes only. Lability for errors, omissions or min-statement through negligence or otherwise is hereby excluded.