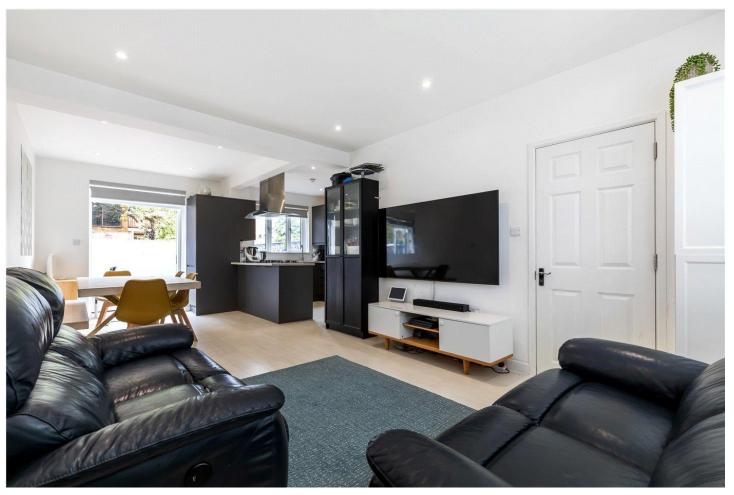

## **DESCRIPTION:**

This well-presented family home boasts spacious, open-plan living.

The ground floor features a combined living, dining, and kitchen area with direct access to the rear garden. On the first floor, you'll find two double bedrooms, a single bedroom or study, and a family shower room. The loft has been extended to the second floor, offering an additional bedroom with an en-suite shower room.