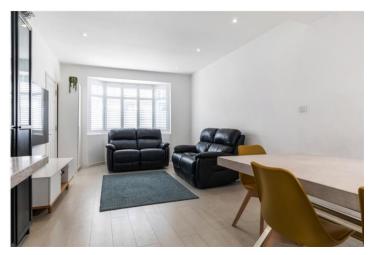

## **DESCRIPTION:**

This well-presented family home boasts spacious, open-plan living.

The ground floor features a combined living, dining, and kitchen area with direct access to the rear garden. On the first floor, you'll find two double bedrooms, a single bedroom or study, and a family shower room. The loft has been extended to the second floor, offering an additional bedroom with an en-suite shower room.