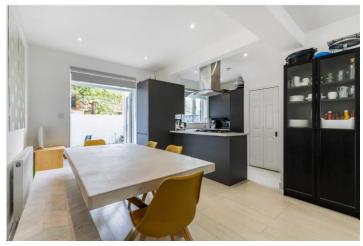

## **DESCRIPTION:**

This well-presented family home boasts spacious, open-plan living.

The ground floor features a combined living, dining, and kitchen area with direct access to the rear garden. On the first floor, you'll find two double bedrooms, a single bedroom or study, and a family shower room. The loft has been extended to the second floor, offering an additional bedroom with an en-suite shower room.