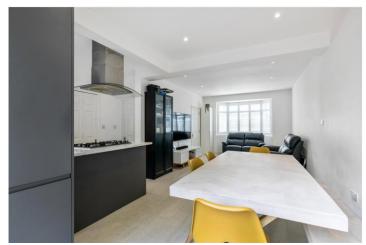

## **DESCRIPTION:**

This well-presented family home boasts spacious, open-plan living.

The ground floor features a combined living, dining, and kitchen area with direct access to the rear garden. On the first floor, you'll find two double bedrooms, a single bedroom or study, and a family shower room. The loft has been extended to the second floor, offering an additional bedroom with an en-suite shower room.