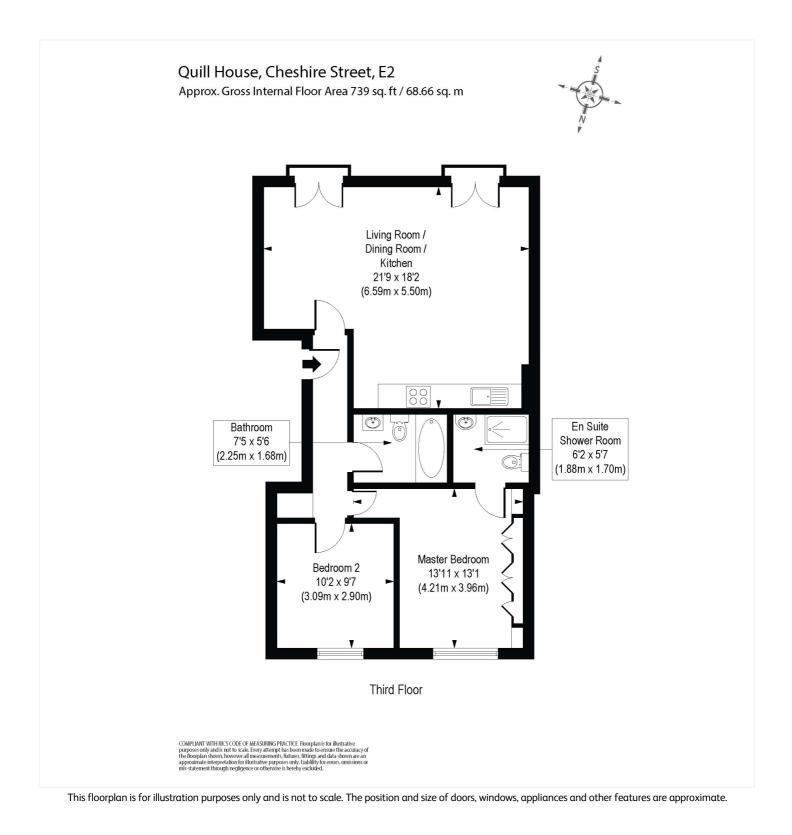

### **DESCRIPTION:**

The property which is located on the top floor comprises entrance hall, large family bathroom with bath and shower over attachment, semi open plan kitchen/living room with two south facing Juliette balconies with amazing views of the city skyline allowing plenty of natural light to fill the room, the kitchen is fully fitted with built in appliances including; fridge/freezer, electric oven, electric hob, dishwasher and washer/dryer, master bedroom with plentiful built-in storage and en-suite bathroom and further second double bedroom. The flat benefits from secure access, wooden flooring and is also being offered Chain Free.