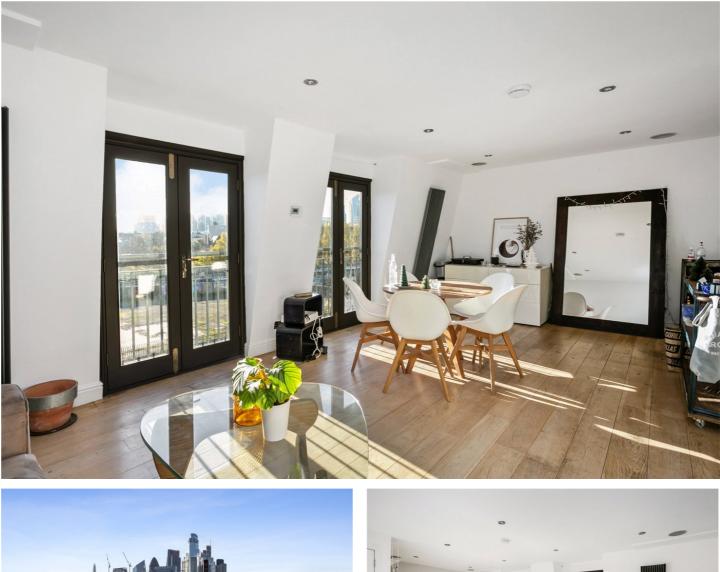

### **DESCRIPTION:**

The property which is located on the top floor comprises entrance hall, large family bathroom with bath and shower over attachment, semi open plan kitchen/living room with two south facing Juliette balconies with amazing views of the city skyline allowing plenty of natural light to fill the room, the kitchen is fully fitted with built in appliances including; fridge/freezer, electric oven, electric hob, dishwasher and washer/dryer, master bedroom with plentiful built-in storage and en-suite bathroom and further second double bedroom. The flat benefits from secure access, wooden flooring and is also being offered Chain Free.

Cheshire Street is one of the most desirable residential roads in Shoreditch which is well known for its boutique and vintage shops. The immediate area offers a vast range of local amenities, shops, cafes, bars and restaurants with Brick Lane, Shoreditch high street and Liverpool Street all within easy walking distance as well as Whitechapel High Street, Aldgate and Aldgate East. You also have fantastic transport links with Whitechapel Station (Crossrail), Aldgate and Aldgate East (Hammersmith & City, District, Circle and Metropolitan lines), Liverpool Street Station and Shoreditch High Street Overground all close by. There is also a vast choice of bus routes offering access across London.