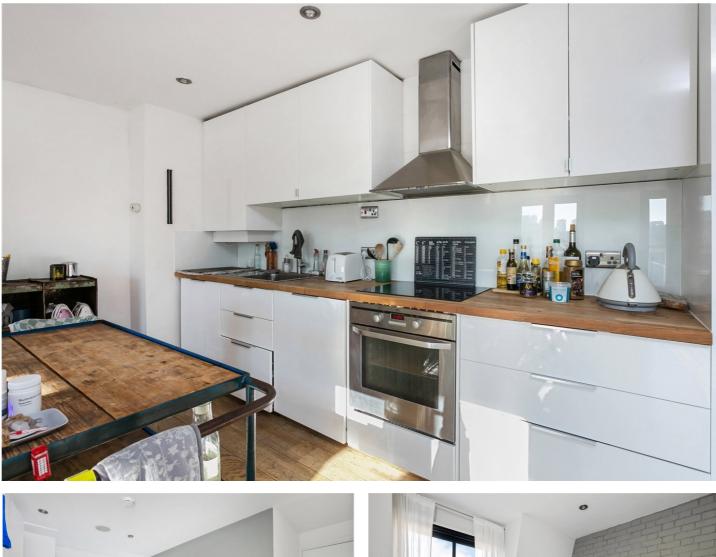

### **DESCRIPTION:**

The property which is located on the top floor comprises entrance hall, large family bathroom with bath and shower over attachment, semi open plan kitchen/living room with two south facing Juliette balconies with amazing views of the city skyline allowing plenty of natural light to fill the room, the kitchen is fully fitted with built in appliances including; fridge/freezer, electric oven, electric hob, dishwasher and washer/dryer, master bedroom with plentiful built-in storage and en-suite bathroom and further second double bedroom. The flat benefits from secure access, wooden flooring and is also being offered Chain Free.