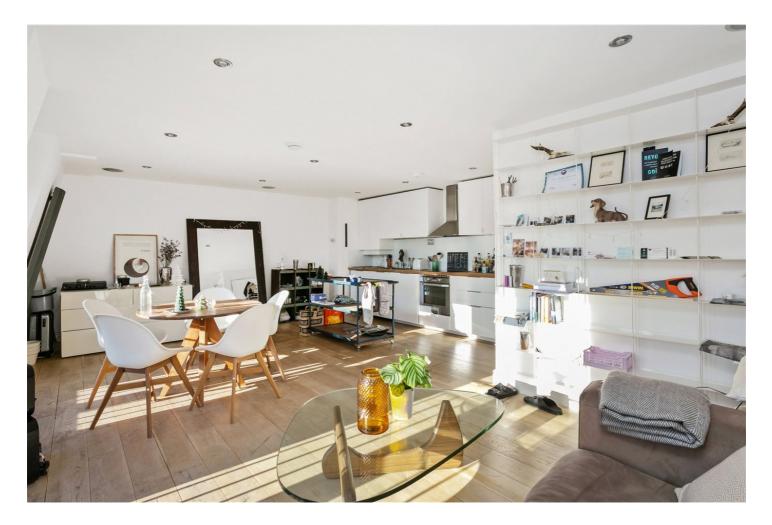

### **DESCRIPTION:**

The property which is located on the top floor comprises entrance hall, large family bathroom with bath and shower over attachment, semi open plan kitchen/living room with two south facing Juliette balconies with amazing views of the city skyline allowing plenty of natural light to fill the room, the kitchen is fully fitted with built in appliances including; fridge/freezer, electric oven, electric hob, dishwasher and washer/dryer, master bedroom with plentiful built-in storage and en-suite bathroom and further second double bedroom. The flat benefits from secure access, wooden flooring and is also being offered Chain Free.