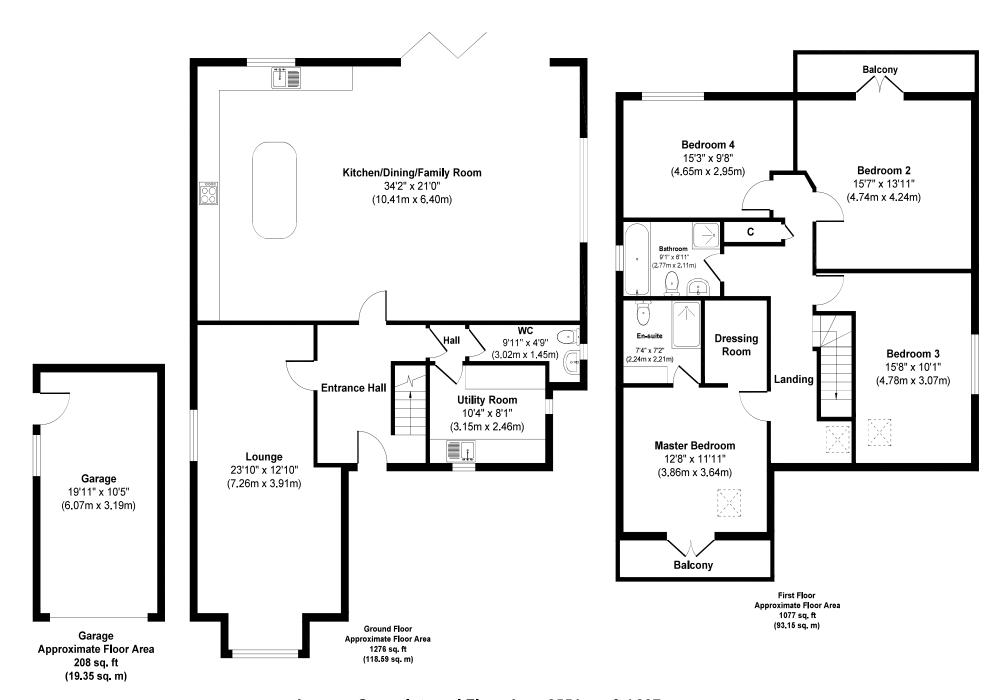

EPC TBC I Council Tax Band E

01202 434365 ferndown@winkworth.co.uk

Approx. Gross Internal Floor Area 2551 sq. ft / 237sq. m