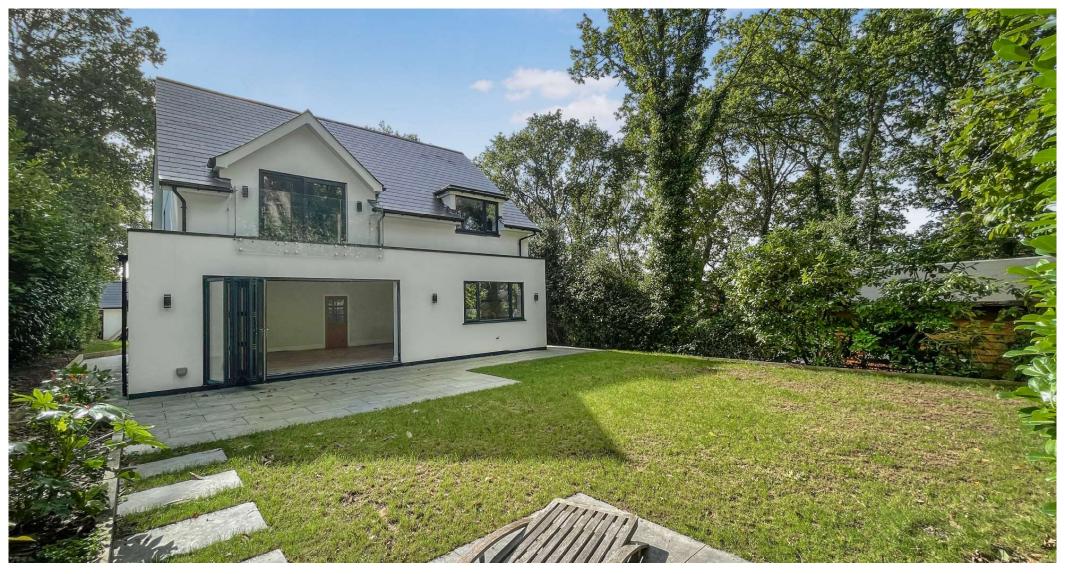

## OFFERS IN EXCESS OF £825,000 FREEHOLD

This stunning, brand new four double bedroom detached house is positioned on a set back and wonderfully secluded plot in the sought after area of West Parley.

The wow factor of this luxury home is the 34x21ft Kitchen/Dining/Living room which has to be seen to be truly appreciated!

There is off road parking for several vehicles at the front of the property and a detached garage.

Further benfits include no onward chain.

Brand New Detached House
Off Road Parking For Several Vehicles
Sought After Location
Four Double Bedrooms
Detached Garage
Utility Room & Guest WC
Stunning Interior
En-suite Bedroom With Walk In Wardrobe
Amazing Kitchen/Diner/Family Room
Very Secluded Garden
Direct Access Into Protected Woodland