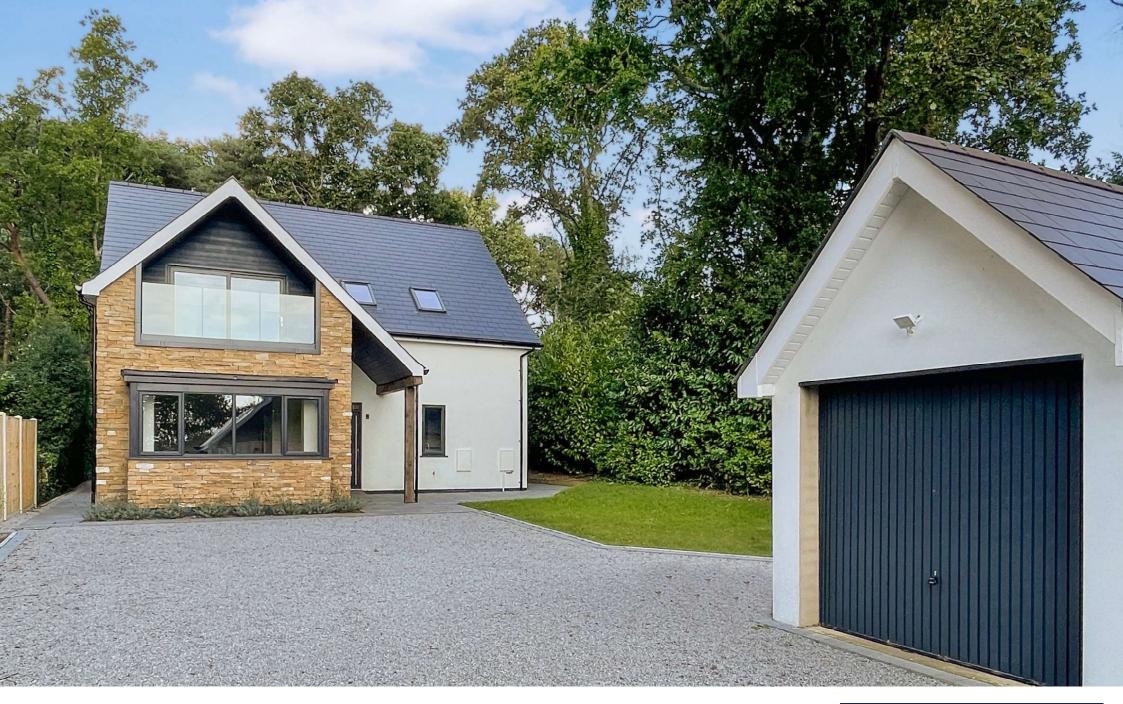

## OFFERS IN EXCESS OF £825,000 FREEHOLD

This stunning, brand new four double bedroom detached house is positioned on a set back and wonderfully secluded plot in the sought after area of West Parley.

The wow factor of this luxury home is the 34x21ft Kitchen/Dining/Living room which has to be seen to be truly appreciated!

There is off road parking for several vehicles at the front of the property and a detached garage.

Further benfits include no onward chain.

Brand New Detached House
Off Road Parking For Several Vehicles
Sought After Location
Four Double Bedrooms
Detached Garage
Utility Room & Guest WC
Stunning Interior
En-suite Bedroom With Walk In Wardrobe
Amazing Kitchen/Diner/Family Room
Very Secluded Garden
Direct Access Into Protected Woodland

EPC TBC I Council Tax Band E

01202 434365 ferndown@winkworth.co.uk

Approx. Gross Internal Floor Area 2551 sq. ft / 237sq. m