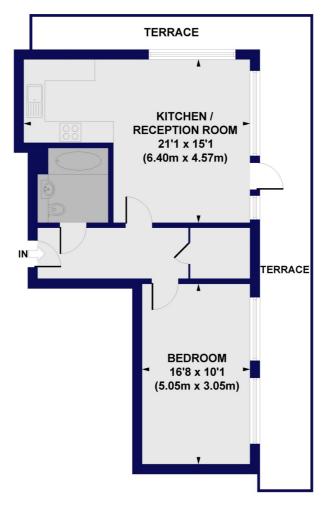

# High Road, N12 Approx. Gross Internal Floor Area 575 sq. ft / 53.4 sq. m

FOURTH FLOOR

All measurements of walls, doors, windows, fittings and appliances, including their size and location, are shown as standard sizes and do not constitute any warranty or representation by the seller, their agent or CP Creative. Any intending purchaser must satisfy himself by inspection or otherwise as to the correctness of the information contained in these plans. This plan is for illustrative purposes only and should be used as such by any prospective purchasers.

Winkworth

This floorplan is for illustration purposes only and is not to scale. The position and size of doors, windows, appliances and other features are approximate.

Tenure: Leasehold Term: 117 years Council Tax Band: D