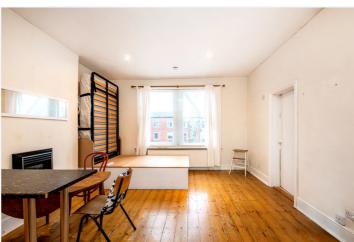

## **DESCRIPTION:**

A charming exceptionally bright studio flat set on the ever-popular Highlever Road. The apartment is situated on the top floor of this beautiful double fronted Victorian building. The flat comprises of a large open-plan studio room, good-sized bathroom and benefits from sole use (non-demised) of a private roof terrace.

## **AT A GLANCE**

- Period Conversion Top Floor Studio
- Large Open Space
- Abundance of Natural Light
- Brilliantly Located
- Sole Use of Non- Demised Roof Terrace
- Wooden Floors
- EPC Rating D