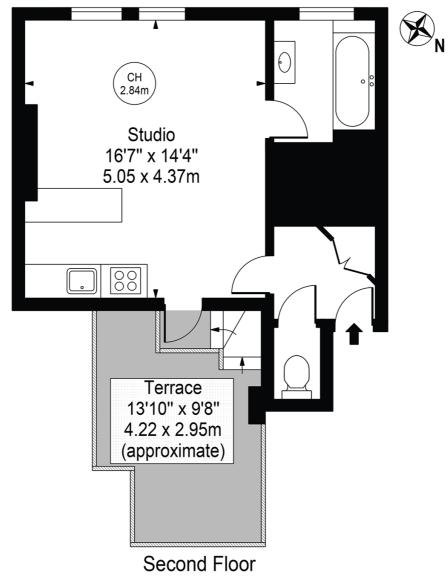

## High Lever Road Approx. Gross Internal Area 329 Sq Ft - 30.57 Sq M

For Illustration Purposes Only - Not To Scale

This floor plan should be used as a general outline for guidance only and does not constitute in whole or in part an offer or contract.

Copyright Morriarti Photography & Design LTD

This floorplan is for illustration purposes only and is not to scale. The position and size of doors, windows, appliances and other features are approximate.