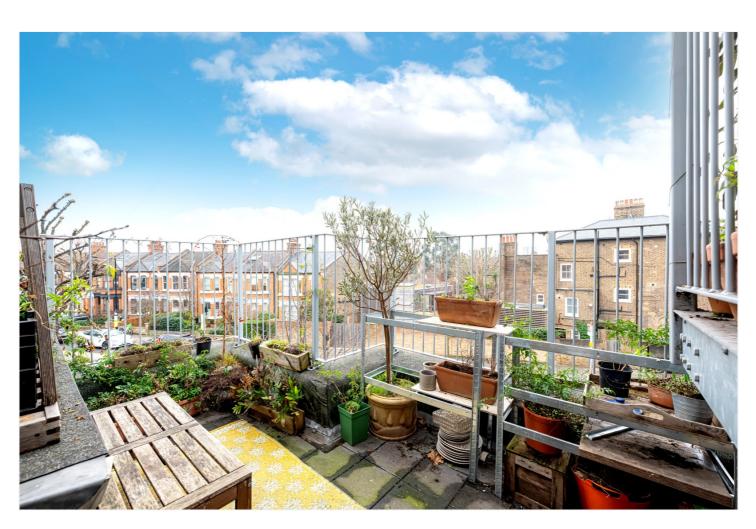

## **DESCRIPTION:**

A charming exceptionally bright studio flat set on the ever-popular Highlever Road. The apartment is situated on the top floor of this beautiful double fronted Victorian building. The flat comprises of a large open-plan studio room, good-sized bathroom and benefits from sole use (non-demised) of a private roof terrace.

## **AT A GLANCE**

- Period Conversion Top Floor Studio
- Large Open Space
- Abundance of Natural Light
- Brilliantly Located
- Sole Use of Non- Demised Roof Terrace
- Wooden Floors
- EPC Rating D