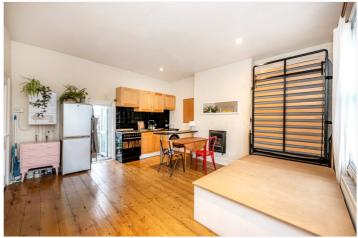

## **DESCRIPTION:**

A charming exceptionally bright studio flat set on the ever-popular Highlever Road. The apartment is situated on the top floor of this beautiful double fronted Victorian building. The flat comprises of a large open-plan studio room, good-sized bathroom and benefits from sole use (non-demised) of a private roof terrace.

## **AT A GLANCE**

- Period Conversion Top Floor Studio
- Large Open Space
- Abundance of Natural Light
- Brilliantly Located
- Sole Use of Non- Demised Roof Terrace
- Wooden Floors
- EPC Rating D