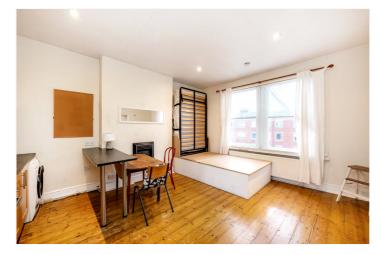

## **DESCRIPTION:**

A charming exceptionally bright studio flat set on the ever-popular Highlever Road. The apartment is situated on the top floor of this beautiful double fronted Victorian building. The flat comprises of a large open-plan studio room, good-sized bathroom and benefits from sole use (non-demised) of a private roof terrace.

## **AT A GLANCE**

- Period Conversion Top Floor Studio
- Large Open Space
- Abundance of Natural Light
- Brilliantly Located
- Sole Use of Non- Demised Roof Terrace
- Wooden Floors
- EPC Rating D