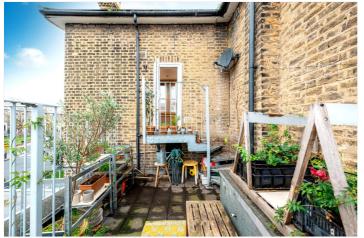

## **DESCRIPTION:**

A charming exceptionally bright studio flat set on the ever-popular Highlever Road. The apartment is situated on the top floor of this beautiful double fronted Victorian building. The flat comprises of a large open-plan studio room, good-sized bathroom and benefits from sole use (non-demised) of a private roof terrace.

## **AT A GLANCE**

- Period Conversion Top Floor Studio
- Large Open Space
- Abundance of Natural Light
- Brilliantly Located
- Sole Use of Non- Demised Roof Terrace
- Wooden Floors
- EPC Rating D