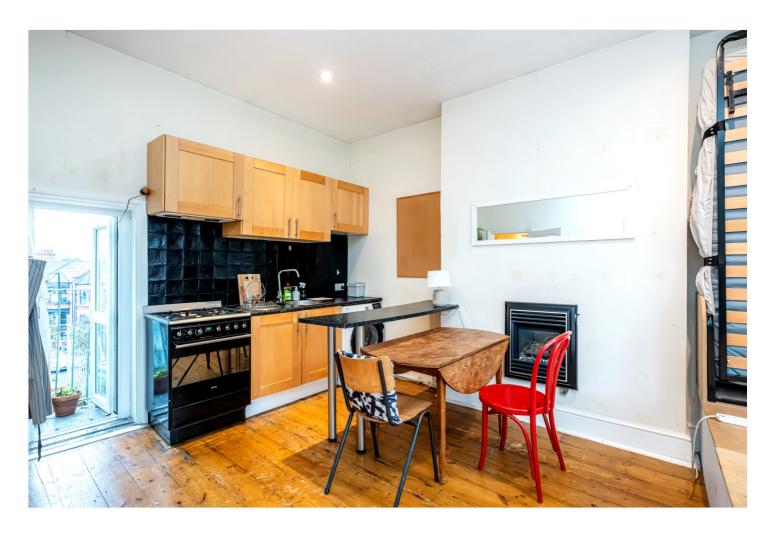

## **DESCRIPTION:**

A charming exceptionally bright studio flat set on the ever-popular Highlever Road. The apartment is situated on the top floor of this beautiful double fronted Victorian building. The flat comprises of a large open-plan studio room, good-sized bathroom and benefits from sole use (non-demised) of a private roof terrace.

## **AT A GLANCE**

- Period Conversion Top Floor Studio
- Large Open Space
- Abundance of Natural Light
- Brilliantly Located
- Sole Use of Non- Demised Roof Terrace
- Wooden Floors
- EPC Rating D