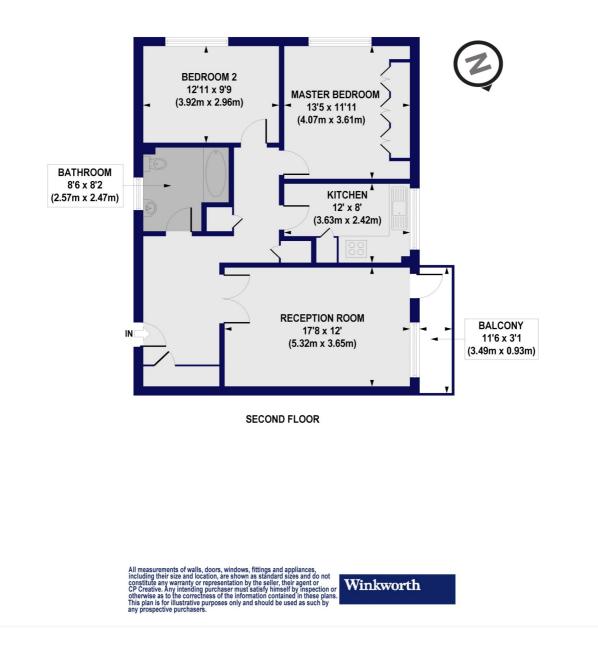

## **DESCRIPTION:**

Set in an ideal location within minutes walk of West Finchley underground and North Finchley amenities, we are pleased to offer this spacious two double bedroom second floor apartment. The property offers in excess of 850 sq.ft of living space and comprises spacious reception room with access to private balcony, two double bedrooms, kitchen and bathroom. Further benefits include communal gardens and a long lease. An internal viewing is highly recommended!

## **AT A GLANCE**

- Purpose built block
- Over 850 sq.ft living accommodation
- Spacious reception room
- Two double bedrooms
- Private balcony
- Long lease
- Offered chain free