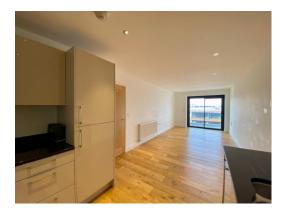

# 56 Lockinge House RG14 7GR

A stunning two bedroom, sixth floor penthouse racecourse apartment.

As you enter this property you are greeted by the hallway, perfect for hanging jackets or storing away shoes. The hallway takes you all the way through to the living room which comprises of a fully fitted kitchen, dining space and ample lounge space.

### AT A GLANCE

Master Bedroom With Ensuite Second Double Bedroom Open plan Living Room Entrance Hall With Storage Kitchen Family Bathroom Generous Balcony Under croft Parking 6th Floor