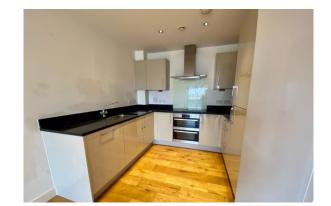

# 56 Lockinge House RG14 7GR

A stunning two bedroom, sixth floor penthouse racecourse apartment.

As you enter this property you are greeted by the hallway, perfect for hanging jackets or storing away shoes. The hallway takes you all the way through to the living room which comprises of a fully fitted kitchen, dining space and ample lounge space.

### AT A GLANCE

Master Bedroom With Ensuite Second Double Bedroom Open plan Living Room Entrance Hall With Storage Kitchen Family Bathroom Generous Balcony Under croft Parking 6th Floor