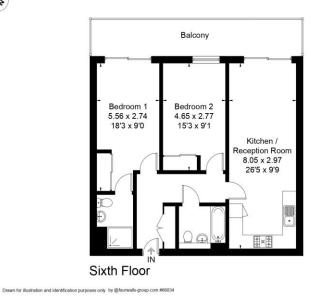

### AT A GLANCE

Master Bedroom With Ensuite Second Double Bedroom Open plan Living Room Entrance Hall With Storage Kitchen Family Bathroom Generous Balcony Under croft Parking 6th Floor

## **Newbury Office**

43 Northbrook Street, Newbury, Berkshire RG14 1DT 01635 552552 | newbury@winkworth.co.uk

winkworth.co.uk/newbury

Winkworth

See things differently.

Approximate Floor Area = 71 sq m / 764 sq ft