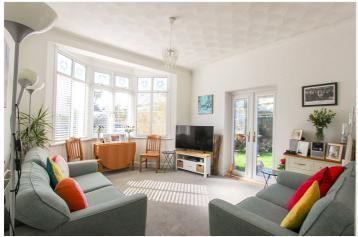

Lounge: - 15'13 x 12'25. Bay window to front and double opening doors to side opening out to garden. Radiator and coving to ceiling.

Bathroom: - Modern three-piece suite comprising of bath with shower, low level wc and wash hand basin. Tiling to walls.