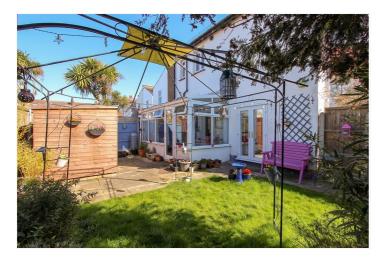

Bedroom: -10'87 x 10. Window and door to rear leading to Conservatory. Wardrobes to one wall.

Conservatory: - 15 x 6'7. Windows to side and rear with doors to rear.

Rear Garden: - A lovely secluded West backing garden commencing with a patio area leading to a lawn area with well stocked flowers boarders and shrubs. There is an allocated parking space at the rear.