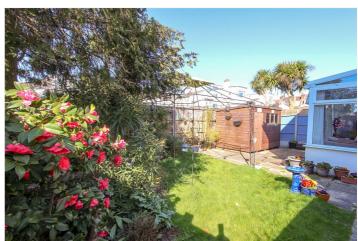

Bedroom: -10'87 x 10. Window and door to rear leading to Conservatory. Wardrobes to one wall.

Conservatory: - 15 x 6'7. Windows to side and rear with doors to rear.

Rear Garden: - A lovely secluded West backing garden commencing with a patio area leading to a lawn area with well stocked flowers boarders and shrubs. There is an allocated parking space at the rear.