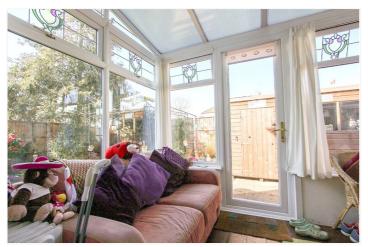

Bedroom: -10'87 x 10. Window and door to rear leading to Conservatory. Wardrobes to one wall.

Conservatory: - 15 x 6'7. Windows to side and rear with doors to rear.

Rear Garden: - A lovely secluded West backing garden commencing with a patio area leading to a lawn area with well stocked flowers boarders and shrubs. There is an allocated parking space at the rear.