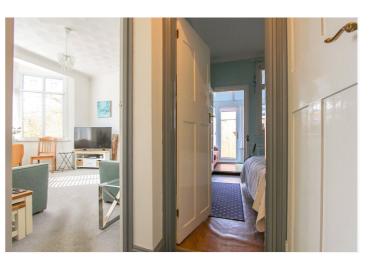

Lounge: - 15'13 x 12'25. Bay window to front and double opening doors to side opening out to garden. Radiator and coving to ceiling.

Bathroom: - Modern three-piece suite comprising of bath with shower, low level wc and wash hand basin. Tiling to walls.

Bedroom: -10'87 x 10. Window and door to rear leading to Conservatory. Wardrobes to one wall.

Conservatory: - 15 x 6'7. Windows to side and rear with doors to rear.

Rear Garden: - A lovely secluded West backing garden commencing with a patio area leading to a lawn area with well stocked flowers boarders and shrubs. There is an allocated parking space at the rear.