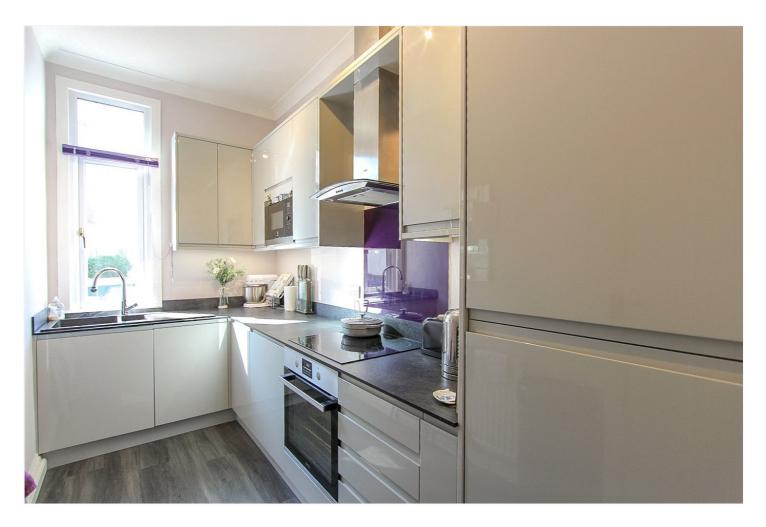

Communal Entrance Door with security entrance phone system.

Entrance door to entrance hall.

Kitchen: - 12'27 x 5'71. Window to front. Inset one and a half sink unit with mixer taps over. Working surfaces with base and matching eye-level units. Electric hob with oven below and extractor hood above.