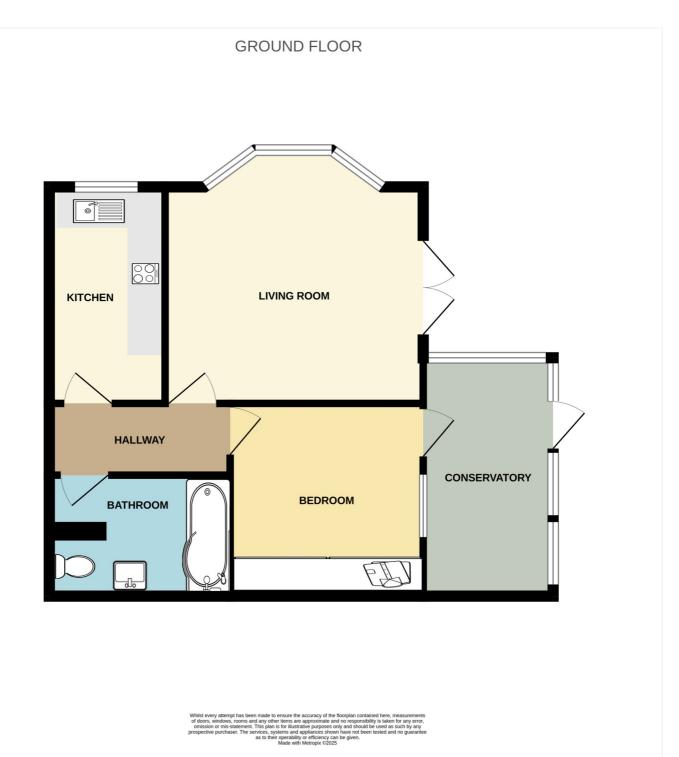

Communal Entrance Door with security entrance phone system.

Entrance door to entrance hall.

Kitchen: - 12'27 x 5'71. Window to front. Inset one and a half sink unit with mixer taps over. Working surfaces with base and matching eye-level units. Electric hob with oven below and extractor hood above.

Lounge: - 15'13 x 12'25. Bay window to front and double opening doors to side opening out to garden. Radiator and coving to ceiling.

Bathroom: - Modern three-piece suite comprising of bath with shower, low level wc and wash hand basin. Tiling to walls.

Bedroom: -10'87 x 10. Window and door to rear leading to Conservatory. Wardrobes to one wall.

Conservatory: - 15 x 6'7. Windows to side and rear with doors to rear.

Rear Garden: - A lovely secluded West backing garden commencing with a patio area leading to a lawn area with well stocked flowers boarders and shrubs. There is an allocated parking space at the rear.

This floorplan is for illustration purposes only and is not to scale. The position and size of doors, windows, appliances and other features are approximate.

**Tenure:** Share of Freehold **Term:** 194 year (lease)