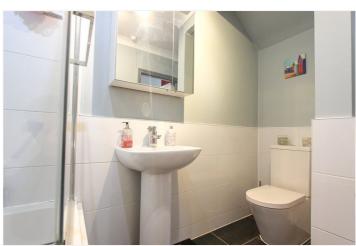

Lounge: - 15'13 x 12'25. Bay window to front and double opening doors to side opening out to garden. Radiator and coving to ceiling.

Bathroom: - Modern three-piece suite comprising of bath with shower, low level wc and wash hand basin. Tiling to walls.