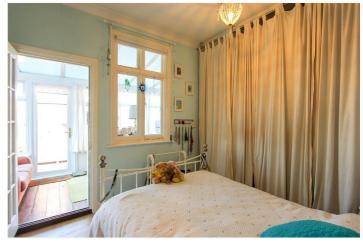

Bedroom: -10'87 x 10. Window and door to rear leading to Conservatory. Wardrobes to one wall.

Conservatory: - 15 x 6'7. Windows to side and rear with doors to rear.

Rear Garden: - A lovely secluded West backing garden commencing with a patio area leading to a lawn area with well stocked flowers boarders and shrubs. There is an allocated parking space at the rear.