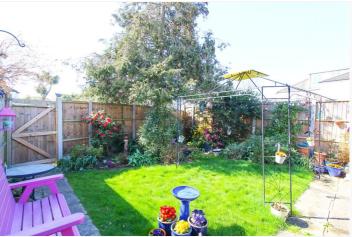

The apartment boasts a bright and airy living space, with a conservatory providing additional natural light and a tranquil West backing garden area perfect for relaxation. Featuring off-street parking, this property offers both comfort and convenience.

Bedroom: -10'87 x 10. Window and door to rear leading to Conservatory. Wardrobes to one wall.

Conservatory: - 15 x 6'7. Windows to side and rear with doors to rear.

Rear Garden: - A lovely secluded West backing garden commencing with a patio area leading to a lawn area with well stocked flowers boarders and shrubs. There is an allocated parking space at the rear.