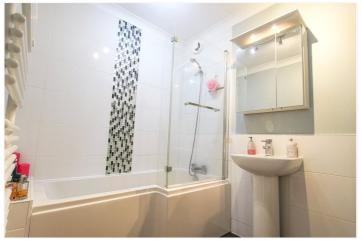

Lounge: - 15'13 x 12'25. Bay window to front and double opening doors to side opening out to garden. Radiator and coving to ceiling.

Bathroom: - Modern three-piece suite comprising of bath with shower, low level wc and wash hand basin. Tiling to walls.