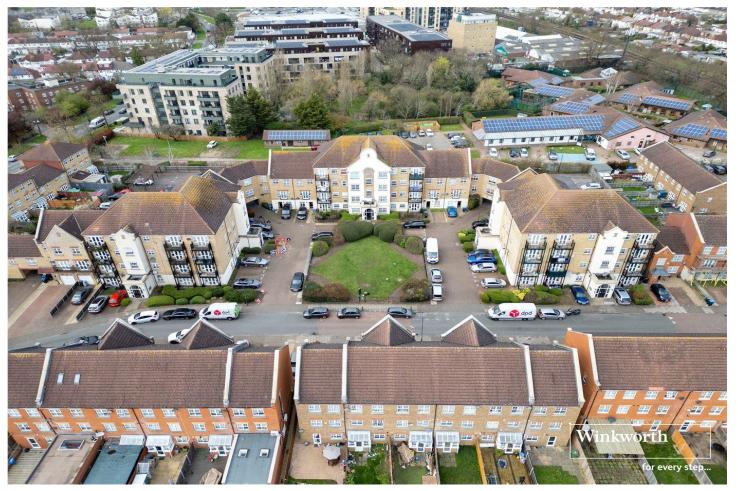

ROSE BATES DRIVE, KINGSBURY, LONDON, NW9

OFFERS IN EXCESS OF £310,000 LEASEHOLD APPROX 102 YEARS REMAINING

## **COSY TWO BEDROOM FLAT**

- GROUND RENT APPROX £384 PER ANNUM
- SERVICE CHARGE APPROX £2,400 PER ANNUM

Kingsbury | 020 8204 0000 | kingsbury@winkworth.co.uk

**DESCRIPTION:** This delightful two-bedroom apartment is situated on the third floor of an esteemed development, just moments away from the vibrant heart of Kingsbury. The property features a spacious double bedroom, a cozy single bedroom, a contemporary fitted kitchen and bathroom, and a bright reception room. With electric heating throughout, allocated parking spaces for two cars, and neutral decor, this apartment offers both comfort and convenience in an enviable location within walking distance from shops, transport links, schools, and places of worship. An internal viewing is advised.