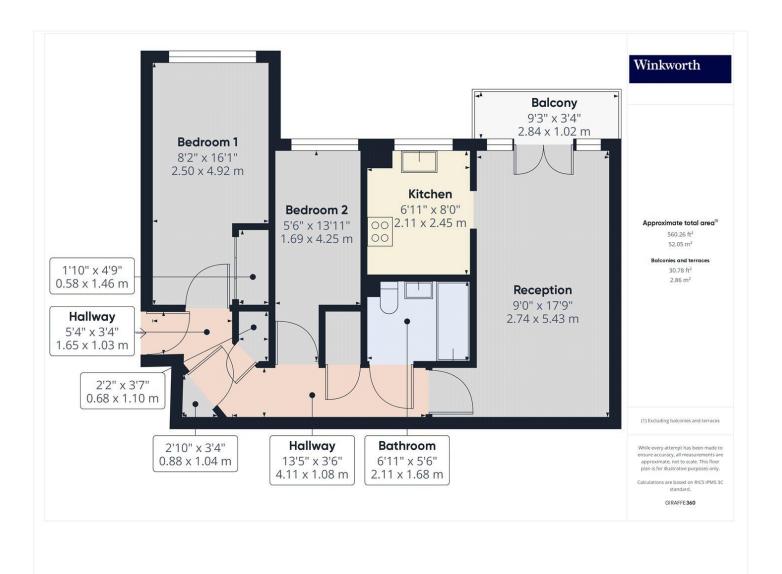

This floorplan is for illustration purposes only and is not to scale. The position and size of doors, windows, appliances and other features are approximate.

Kingsbury | 020 8204 0000 | kingsbury@winkworth.co.uk