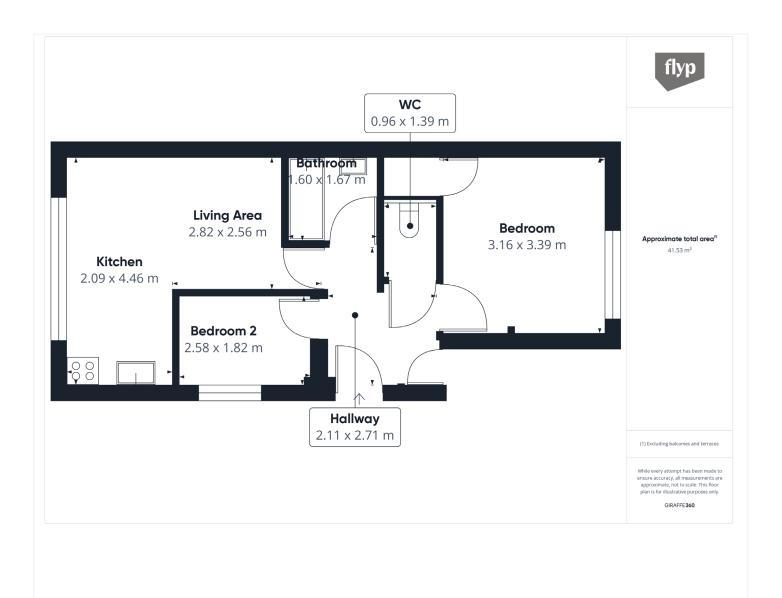

This floorplan is for illustration purposes only and is not to scale. The position and size of doors, windows, appliances and other features are approximate.

Streatham | 0208 769 6699 | streatham@winkworth.co.uk