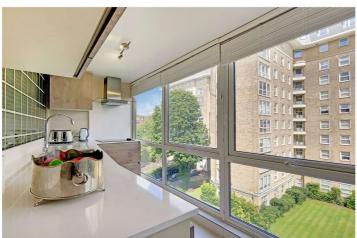

## BOYDELL COURT, ST JOHN'S WOOD, LONDON, NW8 **£1,300 PER WEEK** FURNISHED, UNFURNISHED

A stunning fourth floor flat in this purpose built block with lift, porter and off street parking conveniently situated within a few minutes walk of Swiss Cottage Underground Station and all local amenities. The flat has been completed to a high standard of finish using contemporary fixtures and fittings and offers stylish London living.

Principle Bedroom with En-Suite Shower Room | Second Bedroom with En-Suite Shower Room | Third Bedroom with En-Suite Bathroom | Reception Room | Dining Room | Separate Kitchen | Porterage | Passenger Lift | Heating and Hot Water Included | Pet Friendly