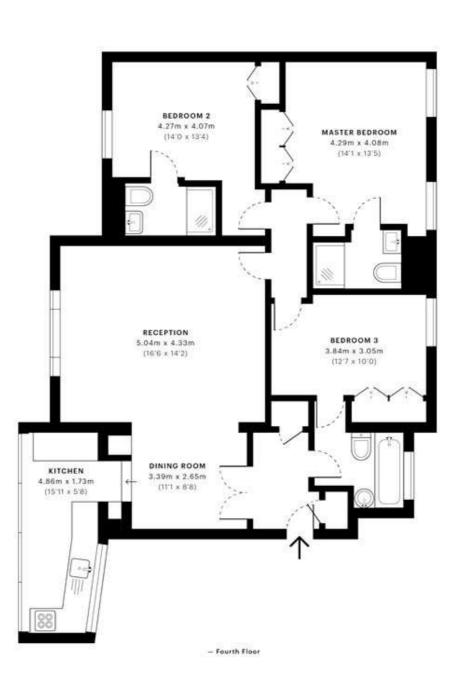

Principle Bedroom with En-Suite Shower Room | Second Bedroom with En-Suite Shower Room | Third Bedroom with En-Suite Bathroom | Reception Room | Dining Room | Separate Kitchen | Porterage | Passenger Lift | Heating and Hot Water Included | Pet Friendly

## **Boydell Court, NW8**

18/06/2020

32,548,281

GROSS INTERNAL AREA 100.8 Sqm / 1085.4 Sqft

0.0 Sqm / 0.0 Sqft

Specifloor plans are produced in accordance with the Royal Institution of Chartered Surveyors' Property Measurement Standards. Plats and gardens are illustrative only and are excluded. from all area calculations. Due to rounding, numbers may not add up precisely. All measurements shown for the individual room lengths and widths are the maximum points of measurements captured in the scan.