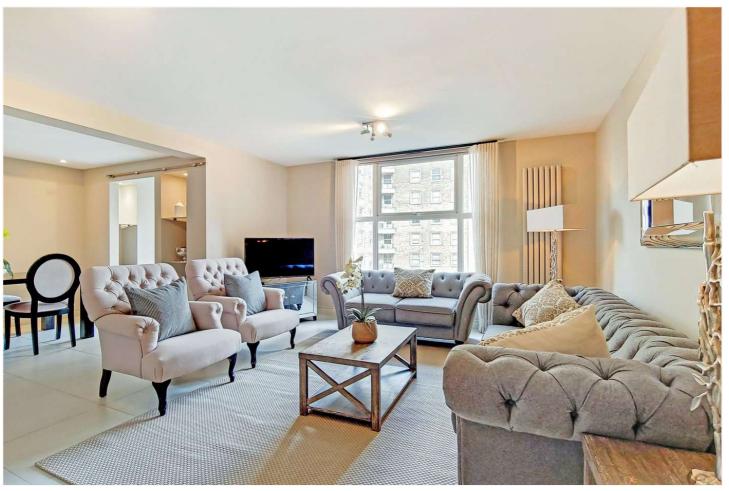

## BOYDELL COURT, ST JOHN'S WOOD, LONDON, NW8 **£1,300 PER WEEK** FURNISHED, UNFURNISHED

A stunning fourth floor flat in this purpose built block with lift, porter and off street parking conveniently situated within a few minutes walk of Swiss Cottage Underground Station and all local amenities. The flat has been completed to a high standard of finish using contemporary fixtures and fittings and offers stylish London living.

Principle Bedroom with En-Suite Shower Room | Second Bedroom with En-Suite Shower Room | Third Bedroom with En-Suite Bathroom | Reception Room | Dining Room | Separate Kitchen | Porterage | Passenger Lift | Heating and Hot Water Included | Pet Friendly