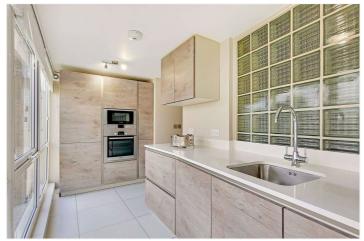

## BOYDELL COURT, ST JOHN'S WOOD, LONDON, NW8 **£1,300 PER WEEK** FURNISHED, UNFURNISHED

A stunning fourth floor flat in this purpose built block with lift, porter and off street parking conveniently situated within a few minutes walk of Swiss Cottage Underground Station and all local amenities. The flat has been completed to a high standard of finish using contemporary fixtures and fittings and offers stylish London living.

Principle Bedroom with En-Suite Shower Room | Second Bedroom with En-Suite Shower Room | Third Bedroom with En-Suite Bathroom | Reception Room | Dining Room | Separate Kitchen | Porterage | Passenger Lift | Heating and Hot Water Included | Pet Friendly