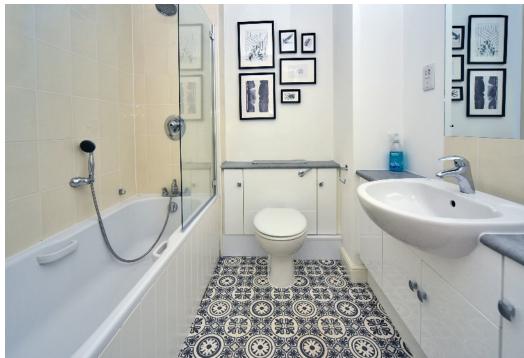

### THE PROPERTY

- Telephone Entry System
- Entrance Hall
- Living/Dining Room 14'10" x 14'4" max (4.52m x 4.37m)
- Kitchen Area 9'11" x 7'3"
   (3.03m x 2.21m)
- Bedroom 12'11" x 8'7" (3.94m x 2.62m)
- Bathroom 6'7" x 6'5" (2.01m x 1.96m)
- Gated & Allocated Parking to the rear
- Convenient Location