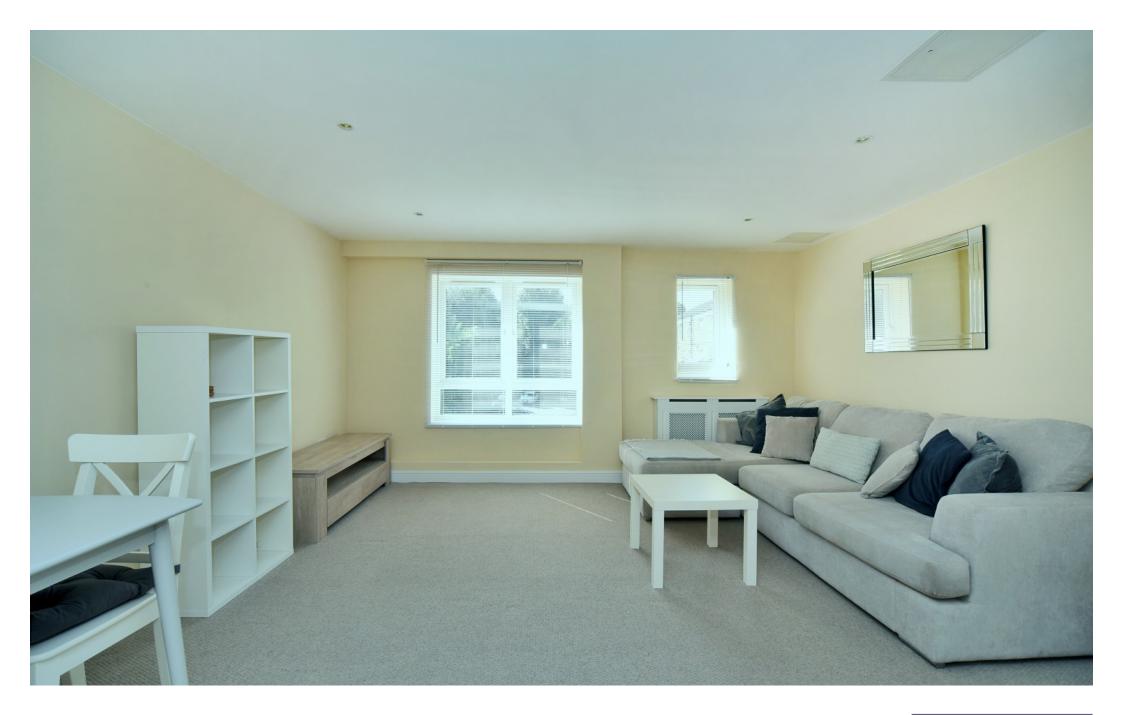

### THE PROPERTY

- Telephone Entry System
- Entrance Hall
- Living/Dining Room 14'10" x 14'4" max (4.52m x 4.37m)
- Kitchen Area 9'11" x 7'3"
   (3.03m x 2.21m)
- Bedroom 12'11" x 8'7" (3.94m x 2.62m)
- Bathroom 6'7" x 6'5" (2.01m x 1.96m)
- Gated & Allocated Parking to the rear
- Convenient Location

This convenient location means that local shops, restaurants and amenities are all on your doorstep.

The apartment is beautifully presented throughout, comprising one bedroom with built in wardrobes, a living/dining room opening to a fitted kitchen area which has a range of units and integrated appliances, and useful storage cupboards in the entrance hall. The apartment also benefits from gas central heating and double glazing throughout, and an allocated parking space.

Century House is a modern development with its own gated parking area to the rear.

FIRST FLOOR FLAT