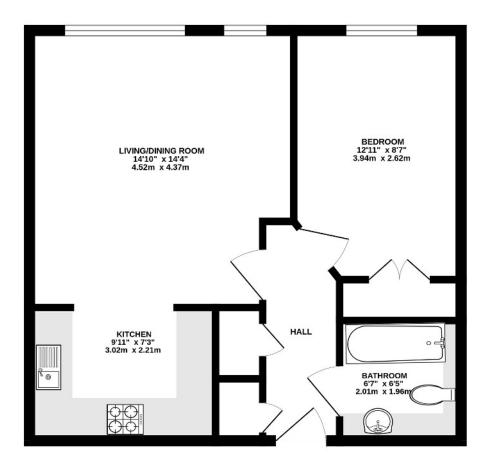

### THE PROPERTY

- Telephone Entry System
- Entrance Hall
- Living/Dining Room 14'10" x 14'4" max (4.52m x 4.37m)
- Kitchen Area 9'11" x 7'3"
   (3.03m x 2.21m)
- Bedroom 12'11" x 8'7" (3.94m x 2.62m)
- Bathroom 6'7" x 6'5" (2.01m x 1.96m)
- Gated & Allocated Parking to the rear
- Convenient Location

## High Street, Banstead

INTERNAL FLOOR AREA (APPROX.) 510 sq ft/ 47.34 sq m

Whilst every attempt has been made to ensure the accuracy of this foor plan, measurement of doors, windows, rooms and any other ferns are approximate and no responsibility is taken for any error, omission or mis-statement. Made with Metropix © 2023.