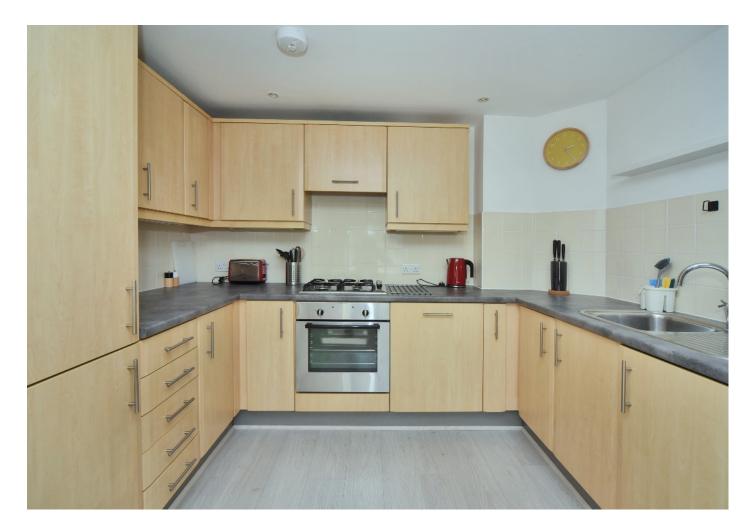

### THE PROPERTY

- Telephone Entry System
- Entrance Hall
- Living/Dining Room 14'10" x 14'4" max (4.52m x 4.37m)
- Kitchen Area 9'11" x 7'3"
   (3.03m x 2.21m)
- Bedroom 12'11" x 8'7" (3.94m x 2.62m)
- Bathroom 6'7" x 6'5" (2.01m x 1.96m)
- Gated & Allocated Parking to the rear
- Convenient Location

This convenient location means that local shops, restaurants and amenities are all on your doorstep.

The apartment is beautifully presented throughout, comprising one bedroom with built in wardrobes, a living/dining room opening to a fitted kitchen area which has a range of units and integrated appliances, and useful storage cupboards in the entrance hall. The apartment also benefits from gas central heating and double glazing throughout, and an allocated parking space.