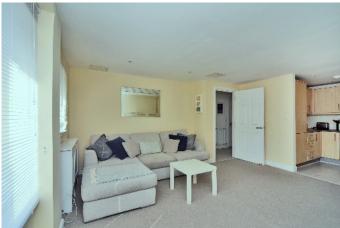

### THE PROPERTY

- Telephone Entry System
- Entrance Hall
- Living/Dining Room 14'10" x 14'4" max (4.52m x 4.37m)
- Kitchen Area 9'11" x 7'3"
   (3.03m x 2.21m)
- Bedroom 12'11" x 8'7" (3.94m x 2.62m)
- Bathroom 6'7" x 6'5" (2.01m x 1.96m)
- Gated & Allocated Parking to the rear
- Convenient Location

This convenient location means that local shops, restaurants and amenities are all on your doorstep.

The apartment is beautifully presented throughout, comprising one bedroom with built in wardrobes, a living/dining room opening to a fitted kitchen area which has a range of units and integrated appliances, and useful storage cupboards in the entrance hall. The apartment also benefits from gas central heating and double glazing throughout, and an allocated parking space.