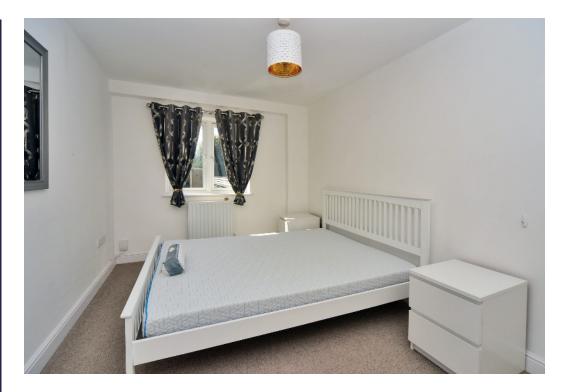

### THE PROPERTY

- Telephone Entry System
- Entrance Hall
- Living/Dining Room 14'10" x 14'4" max (4.52m x 4.37m)
- Kitchen Area 9'11" x 7'3"
   (3.03m x 2.21m)
- Bedroom 12'11" x 8'7" (3.94m x 2.62m)
- Bathroom 6'7" x 6'5" (2.01m x 1.96m)
- Gated & Allocated Parking to the rear
- Convenient Location

This convenient location means that local shops, restaurants and amenities are all on your doorstep.

The apartment is beautifully presented throughout, comprising one bedroom with built in wardrobes, a living/dining room opening to a fitted kitchen area which has a range of units and integrated appliances, and useful storage cupboards in the entrance hall. The apartment also benefits from gas central heating and double glazing throughout, and an allocated parking space.