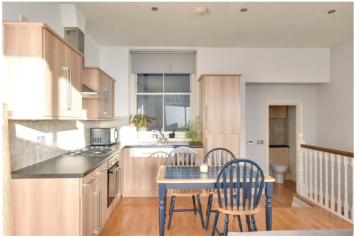

## **DESCRIPTION:**

A very large two double bedroom, two ensuite bathroom, split level period conversion spanning 865 sq ft. located close to Blackheath, Hither Green & Lewisham stations. Offered furnished and available immediately, your earliest viewing is advised.