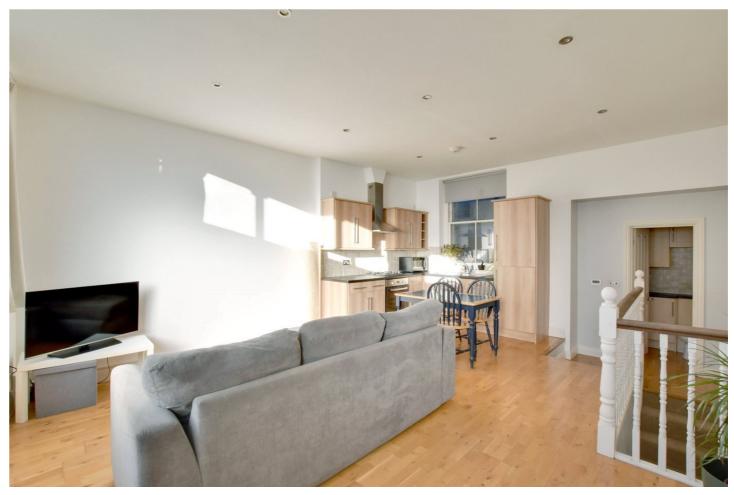

## **DESCRIPTION:**

A very large two double bedroom, two ensuite bathroom, split level period conversion spanning 865 sq ft. located close to Blackheath, Hither Green & Lewisham stations. Offered furnished and available immediately, your earliest viewing is advised.