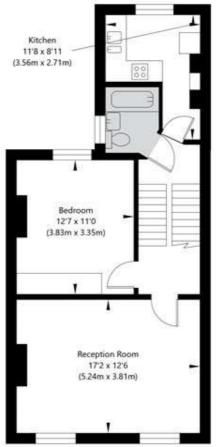

## Lydford Road, London W9 3LU

Raised Ground Floor Entrance GROSS INTERNAL FLOOR AREA APPROX. 4.08 SQ M / 44 SQ FT

First Floor GROSS INTERNAL FLOOR AREA APPROX. 52.01 SQ M / 560 SQ FT

APPROXIMATE GROSS INTERNAL FLOOR AREA 56.09 SQ M / 604 SQ FT
THIS FLOOR PLAN IS FOR ILLUSTRATIVE PURPOSES ONLY AND
SHOULD BE USED FOR THIS PURPOSE BY PROSPECTIVE APPLICANTS AS ITS NOT TO SCALE.