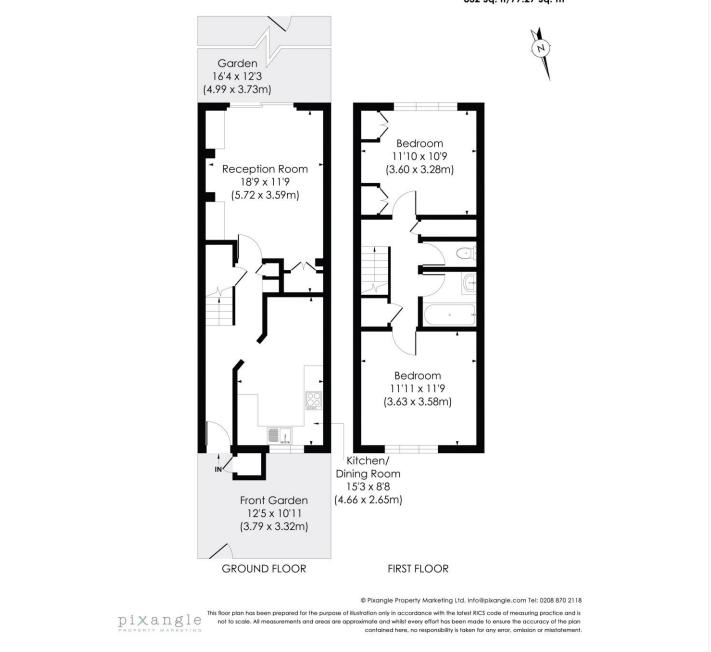

#### DALLAS ROAD, SE26

Approx. Gross Internal Floor Area 832 Sq. ft/77.27 Sq. m

This floorplan is for illustration purposes only and is not to scale. The position and size of doors, windows, appliances and other features are approximate.