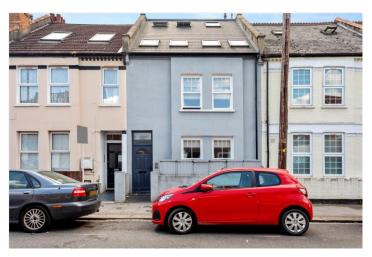

GARRATT TERRACE, SW17 **£750,000 LEASEHOLD** 

Garratt Terrace enjoys a prime location, within walking distance of a wide variety of shops, bars, and restaurants in Tooting, with additional amenities available nearby in Earlsfield. The property is approximately 0.1 miles away from Tooting Broadway Tube station (Northern Line) and Tooting High Road, providing access to an extensive range of local attractions including the popular Selkirk pub and Tooting Market. St George's Hospital is also in close proximity, and Tooting station offers direct train services to City Thameslink and London St Pancras.