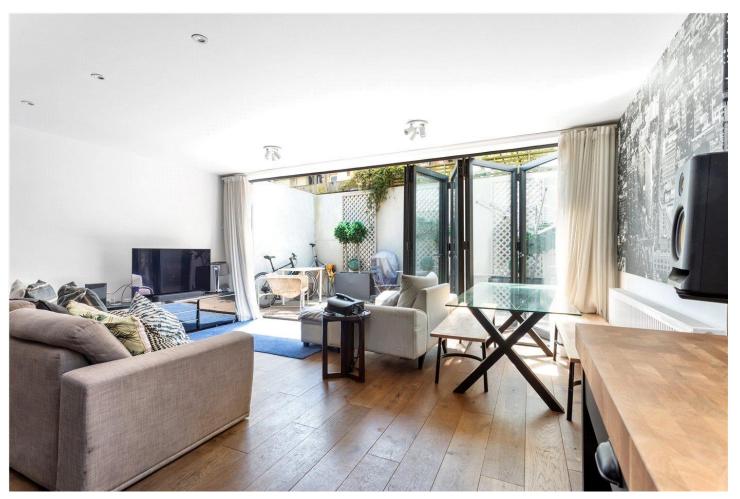

## **DESCRIPTION:**

We are delighted to present this well-appointed three-bedroom ground floor garden flat to the market. This property features three bright double bedrooms, each with its own ensuite bathroom, and two bedrooms offering direct access to a private courtyard. Additionally, the flat boasts a spacious and luminous open-plan kitchen and reception area, enhanced by large bi-folding doors that open onto a south facing decked garden. The property also provides a strong investment opportunity as a buy to rent with high rental demand.

## Garratt Terrace, SW17 Approx. Gross Internal Floor Area 856 sq. ft / 79.57 sq. m Rear Garden 19'1 x 8'9 (5.80m x 2.66m) Reception Room / Kitchen 17'5 x 17' (5.28m x 5.17m) En Suite Bathroom 6'5 x 5'4 (1.95m x 1.61m) 12'10 x 9'1 (3.89m x 2.75m) Courtyard (1.87m x 1.79m) Master Bedroom 14' x 8'6 En Suite Shower Room 7'7 x 2'6 Wc. (2.31m x 0.77m) 4'6 x 2'6 En Suite (1.37m x 0.76m) Shower Room 7'7 x 2'6 (2.31m x 0.77m) Bedroom 3 10'6 x 8'11 (3.18m x 2.70m)