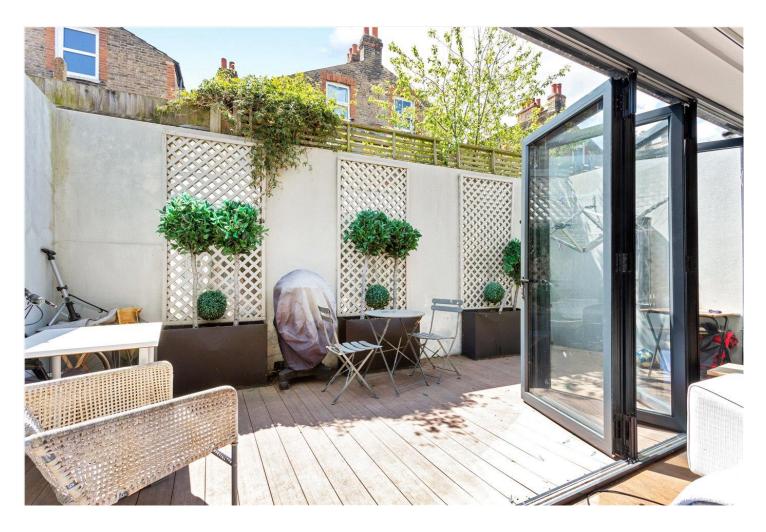

## **DESCRIPTION:**

We are delighted to present this well-appointed three-bedroom ground floor garden flat to the market. This property features three bright double bedrooms, each with its own ensuite bathroom, and two bedrooms offering direct access to a private courtyard. Additionally, the flat boasts a spacious and luminous open-plan kitchen and reception area, enhanced by large bi-folding doors that open onto a south facing decked garden. The property also provides a strong investment opportunity as a buy to rent with high rental demand.

## Garratt Terrace, SW17 Approx. Gross Internal Floor Area 856 sq. ft / 79.57 sq. m Rear Garden 19'1 x 8'9 (5.80m x 2.66m) Reception Room / Kitchen 17'5 x 17' (5.28m x 5.17m) En Suite Bathroom 6'5 x 5'4 (1.95m x 1.61m) 12'10 x 9'1 (3.89m x 2.75m) Courtyard (1.87m x 1.79m) Master Bedroom 14' x 8'6 En Suite Shower Room 7'7 x 2'6 Wc. (2.31m x 0.77m) 4'6 x 2'6 En Suite (1.37m x 0.76m) Shower Room 7'7 x 2'6 (2.31m x 0.77m) Bedroom 3 10'6 x 8'11 (3.18m x 2.70m)