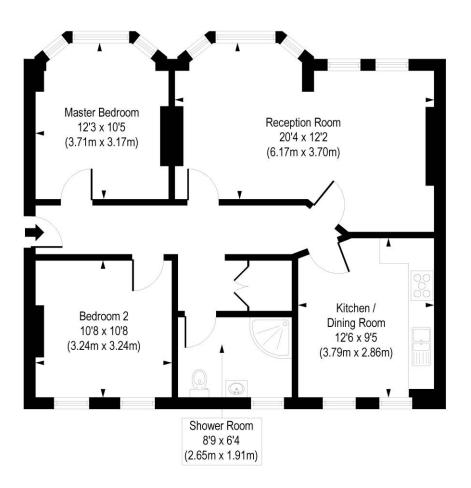

## Morgan Mansions, Morgan Road, N7

Approx. Gross Internal Floor Area 826 sq. ft / 76.77 sq. m

COMPLIANT WITH RICS CODE OF MEASURING PRACTICE Floorplan is for illustrative purposes only and is not to scale. Every attempt has been made to ensure the accuracy of the floorplan shown, however all measurements, Kitures, fittings and data shown are an approximate interpretation for illustrative purposes only. Liability for errors, omissions or mis-statement through negligence or otherwise is hereby excluded.

This floorplan is for illustration purposes only and is not to scale. The position and size of doors, windows, appliances and other features are approximate.