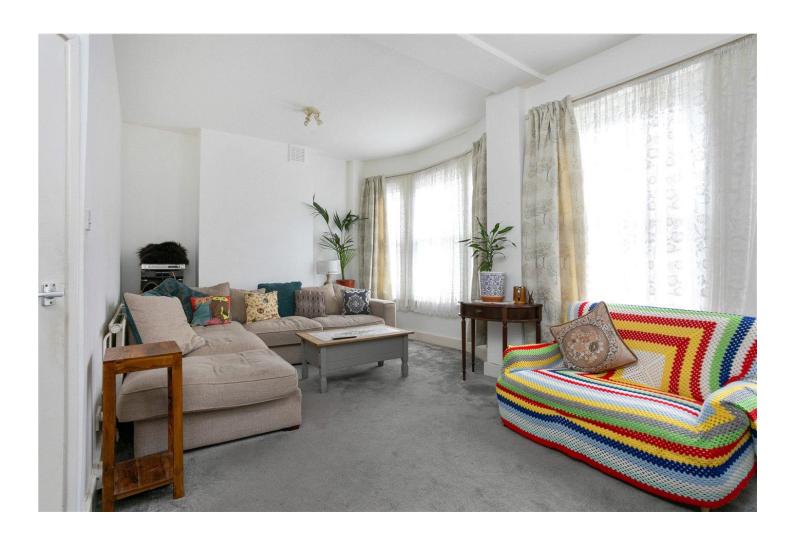

The generous living room boasts high ceilings and is flooded in natural light through sash windows. The kitchen provides plenty of worktop and storage space whilst both double bedrooms are of generous proportions. A family sized shower room has been finished in a contemporary style and ample storage can be found throughout.