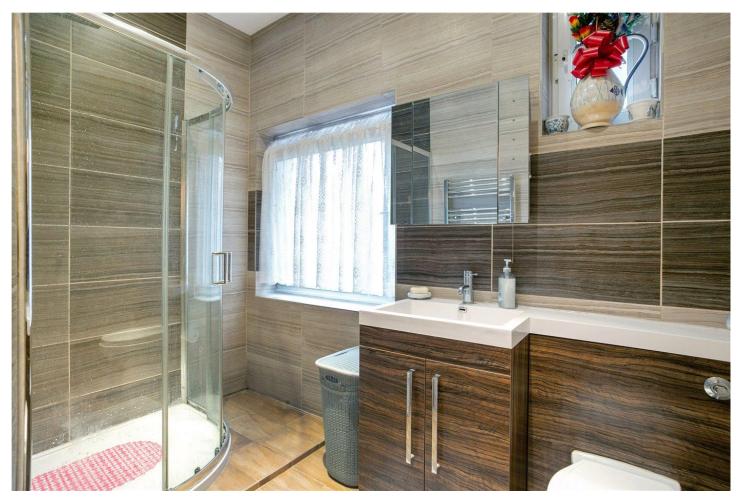

The generous living room boasts high ceilings and is flooded in natural light through sash windows. The kitchen provides plenty of worktop and storage space whilst both double bedrooms are of generous proportions. A family sized shower room has been finished in a contemporary style and ample storage can be found throughout.