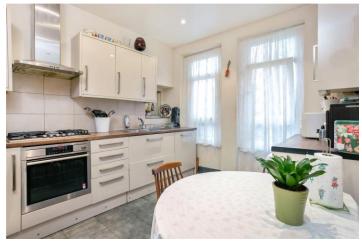

The generous living room boasts high ceilings and is flooded in natural light through sash windows. The kitchen provides plenty of worktop and storage space whilst both double bedrooms are of generous proportions. A family sized shower room has been finished in a contemporary style and ample storage can be found throughout.