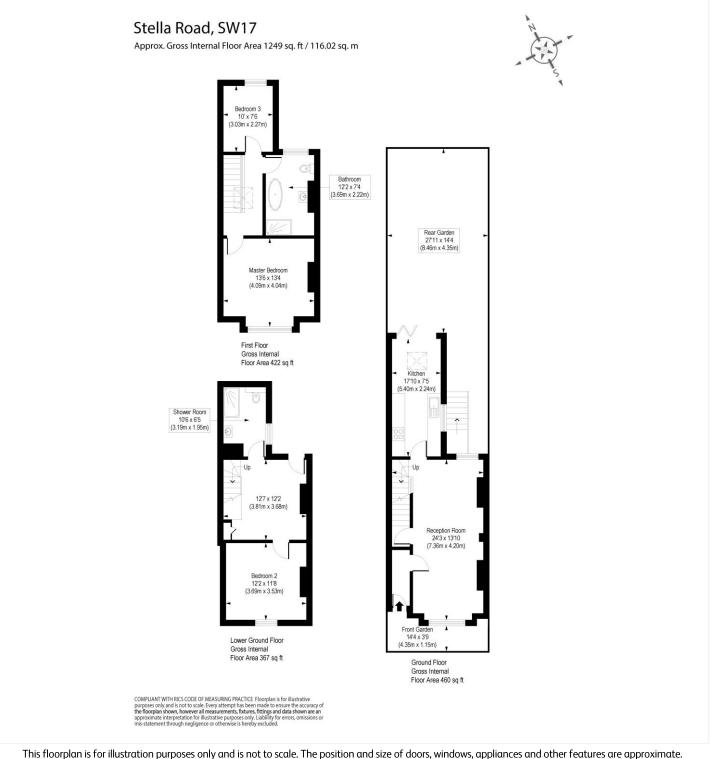

## **DESCRIPTION:**

This beautifully presented, modernised three-bedroom house offers approximately 1,249 square feet of stylish living space.

On the ground floor, you'll find a large, open reception and dining room, along with a bright, modern kitchen that opens onto a north-facing garden.

The lower ground floor features a bright double bedroom, a cozy living space, and a shower room.

On the first floor, there are two additional bedrooms and a modern bathroom.

The property is conveniently located near Tooting Broadway underground station (Northern Line) and Tooting City Thameslink station, with shopping and local amenities also within close proximity.