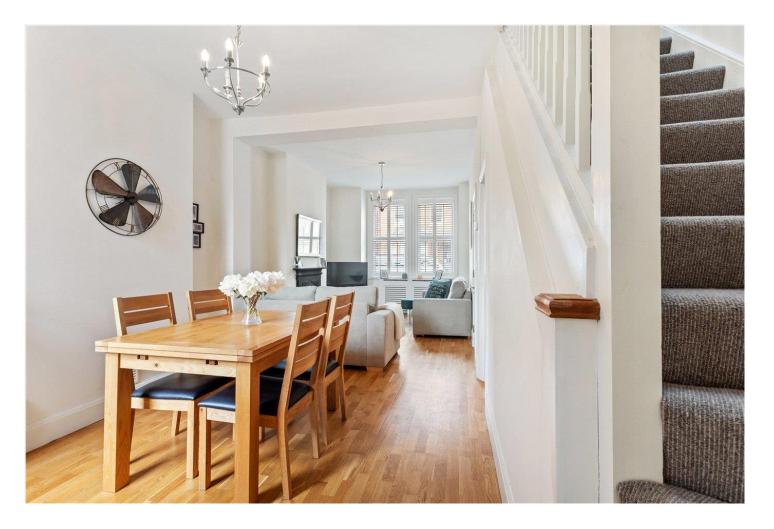

## **DESCRIPTION:**

This beautifully presented, modernised three-bedroom house offers approximately 1,249 square feet of stylish living space.

On the ground floor, you'll find a large, open reception and dining room, along with a bright, modern kitchen that opens onto a north-facing garden.

The lower ground floor features a bright double bedroom, a cozy living space, and a shower room.

On the first floor, there are two additional bedrooms and a modern bathroom.

The property is conveniently located near Tooting Broadway underground station (Northern Line) and Tooting City Thameslink station, with shopping and local amenities also within close proximity.