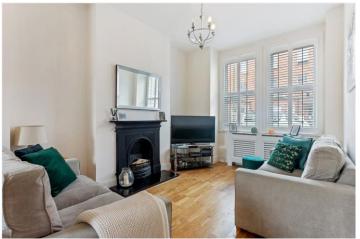

## **DESCRIPTION:**

This beautifully presented, modernised three-bedroom house offers approximately 1,249 square feet of stylish living space.

On the ground floor, you'll find a large, open reception and dining room, along with a bright, modern kitchen that opens onto a north-facing garden.