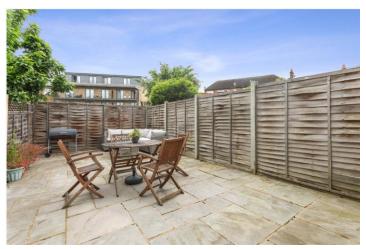

## **DESCRIPTION:**

This beautifully presented, modernised three-bedroom house offers approximately 1,249 square feet of stylish living space.

On the ground floor, you'll find a large, open reception and dining room, along with a bright, modern kitchen that opens onto a north-facing garden.