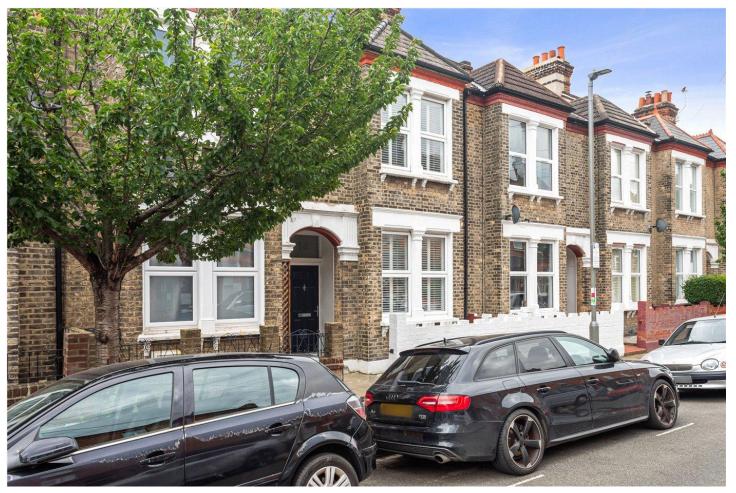

STELLA ROAD, SW17 **£795,000 FREEHOLD** 

## A CHARMING MODERNISED THREE BEDROOM PERIOD HOUSE.

Tooting | 020 8767 5221 | tooting@winkworth.co.uk

for every step...

## **DESCRIPTION:**

This beautifully presented, modernised three-bedroom house offers approximately 1,249 square feet of stylish living space.

On the ground floor, you'll find a large, open reception and dining room, along with a bright, modern kitchen that opens onto a north-facing garden.