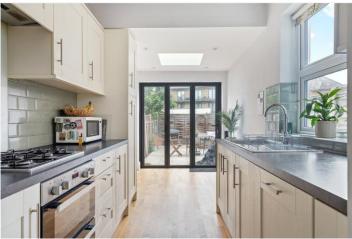

## **DESCRIPTION:**

This beautifully presented, modernised three-bedroom house offers approximately 1,249 square feet of stylish living space.

On the ground floor, you'll find a large, open reception and dining room, along with a bright, modern kitchen that opens onto a north-facing garden.