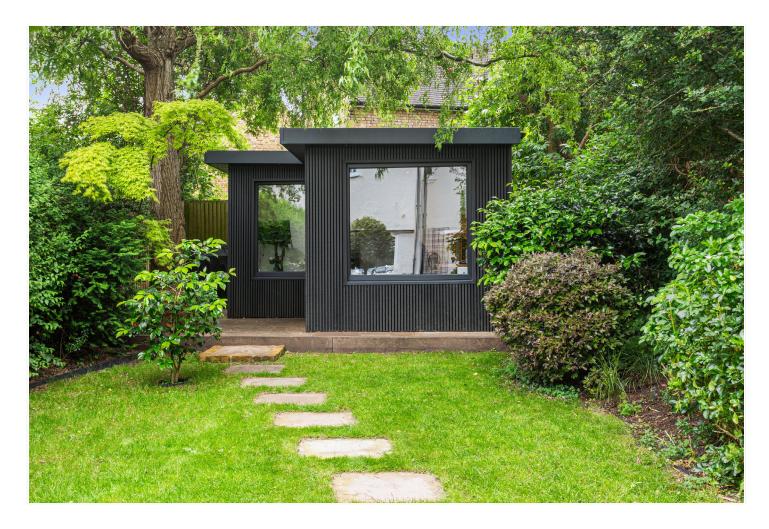

#### **DESCRIPTION:**

This charming two-bedroom end-of-terrace house has been beautifully refurbished by the current owners to create an exceptionally well-laid-out and surprisingly spacious family home. The accommodation is arranged over two floors. The entrance hall opens into a bright reception room with French doors that provide direct access to the south-west facing garden. The modern kitchen/dining room is equipped with the usual appliances and boasts plenty of wall and base units for ample storage. The contemporary-style, landscaped sunny rear garden is perfect for summer entertaining, and at the rear, there is a delightful timber-built studio office/summerhouse (with electricity) currently used as a home office space. Additionally, there is side access which is convenient for bringing in push bikes and more. Upstairs, on the second floor, there are two double bedrooms and a modern bathroom consisting of a walk-in shower, a bathtub, and a Jack and Jill sink. A separate WC completes the living space. There is also potential to further enhance the property by extending into the loft, subject to planning permission (STPP). Conveniently situated within the North Dulwich Triangle and near the bustling areas of Herne Hill, Loughborough Junction, Dulwich Village, Denmark Hill, and Brixton, as well as the charming Ruskin Park, this location offers easy access to a plethora of amenities.

#### AT A GLANCE

- Charming two-bedroom end-ofterrace house
- Beautifully maintained throughout
- Bright reception with French doors
- Modern kitchen/dining room
- Sunny landscaped rear garden
- Timber-built studio office
- Two double bedrooms upstairs
- Luxury bathroom
- Excellent transport links nearby