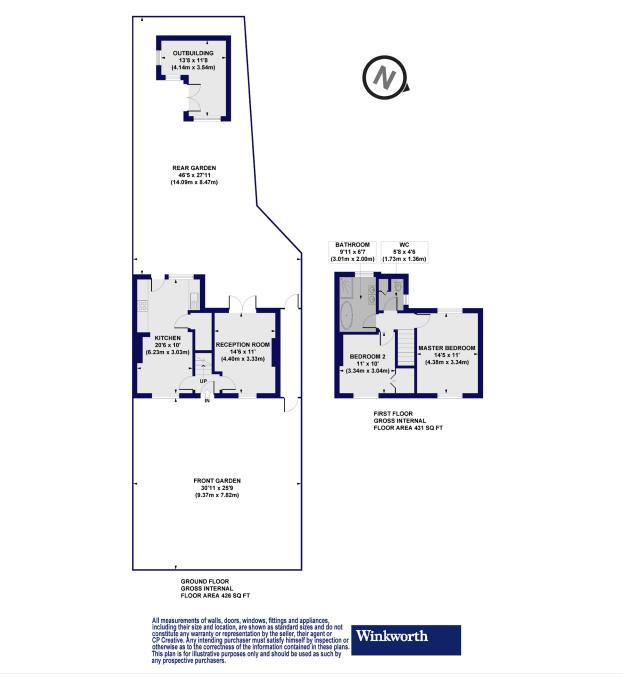

### **Red Post Hill, SE24**

Approx. Gross Internal Floor Area 978 sq. ft / 90.90 sq. m (Including Outbuilding) Approx. Gross Internal Floor Area 857 sq. ft / 79.63 sq. m (Excluding Outbuilding)

This floorplan is for illustration purposes only and is not to scale. The position and size of doors, windows, appliances and other features are approximate.