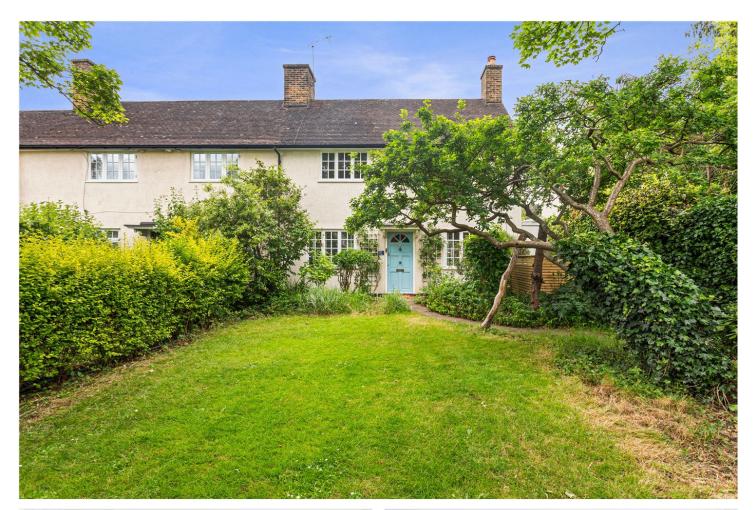

# RED POST HILL, SE24 **£935,000 FREEHOLD**

## A BEAUTIFUL TWO BEDROOM END-OF-TERRACE HOUSE IN THE HEART OF NORTH DULWICH TRIANGLE

Herne Hill | 0207 501 8950 | hernehill@winkworth.co.uk

#### **DESCRIPTION:**

This charming two-bedroom end-of-terrace house has been beautifully refurbished by the current owners to create an exceptionally well-laid-out and surprisingly spacious family home. The accommodation is arranged over two floors. The entrance hall opens into a bright reception room with French doors that provide direct access to the south-west facing garden. The modern kitchen/dining room is equipped with the usual appliances and boasts plenty of wall and base units for ample storage. The contemporary-style, landscaped sunny rear garden is perfect for summer entertaining, and at the rear, there is a delightful timber-built studio office/summerhouse (with electricity) currently used as a home office space. Additionally, there is side access which is convenient for bringing in push bikes and more. Upstairs, on the second floor, there are two double bedrooms and a modern bathroom consisting of a walk-in shower, a bathtub, and a Jack and Jill sink. A separate WC completes the living space. There is also potential to further enhance the property by extending into the loft, subject to planning permission (STPP). Conveniently situated within the North Dulwich Triangle and near the bustling areas of Herne Hill, Loughborough Junction, Dulwich Village, Denmark Hill, and Brixton, as well as the charming Ruskin Park, this location offers easy access to a plethora of amenities.

#### AT A GLANCE

- Charming two-bedroom end-ofterrace house
- Beautifully maintained throughout
- Bright reception with French doors
- Modern kitchen/dining room
- Sunny landscaped rear garden
- Timber-built studio office
- Two double bedrooms upstairs
- Luxury bathroom
- Excellent transport links nearby