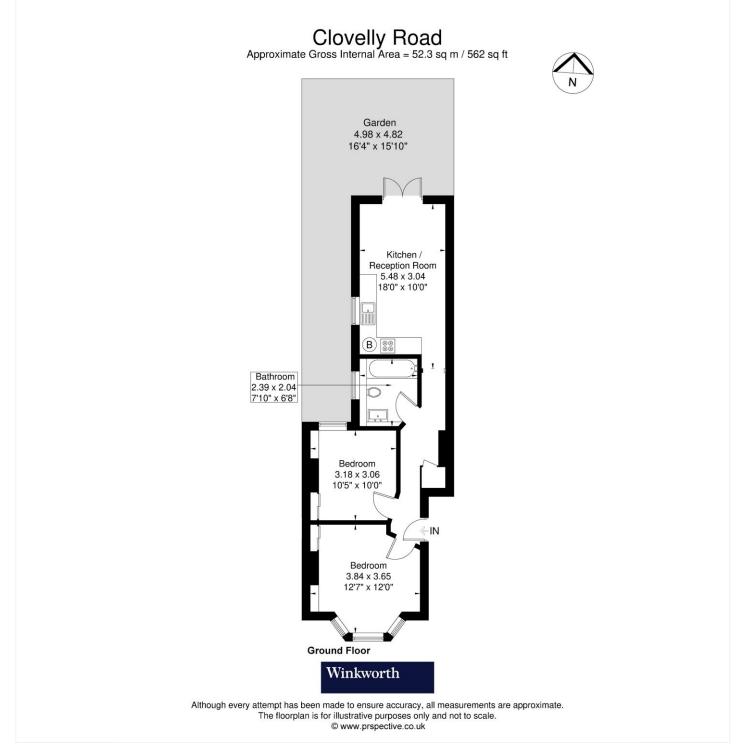

#### ACCOMMODATION

Ground Floor Conversion Apartment Own Rear Garden Two Double Bedrooms Modern Kitchen and Bathroom No Onward Chain

This floorplan is for illustration purposes only and is not to scale. The position and size of doors, windows, appliances and other features are approximate.