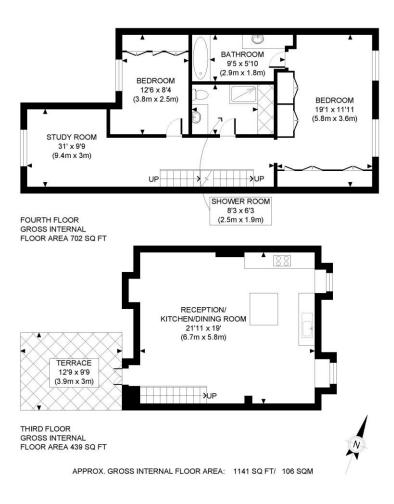

#### **DESCRIPTION:**

This property comprises entrance on the second floor with open study area on the half landing, stairs then lead up to master bedroom with ensuite bathroom, second double bedroom and family shower room -

Top floor consists of a fantastic open plan and wonderfully lateral living space with fully fitted open plan kitchen with wooden floors and door out to private roof terrace.

Viewings highly recommended

### Winkworth

This plan is for illustrative purposes only and should be used as such by any prospective client.

Whilst every attempt has been made to ensure the accuracy of the Floor Plan contained here, measurements of the doors, windows, rooms and any other items are approximate and no responsibility is taken for any errors, omissions, or misstatement.

#### PROPERTY PHOT PLANS

This floorplan is for illustration purposes only and is not to scale. The position and size of doors, windows, appliances and other features are approximate.

Deposit: £0.00

**Holding Deposit:** 