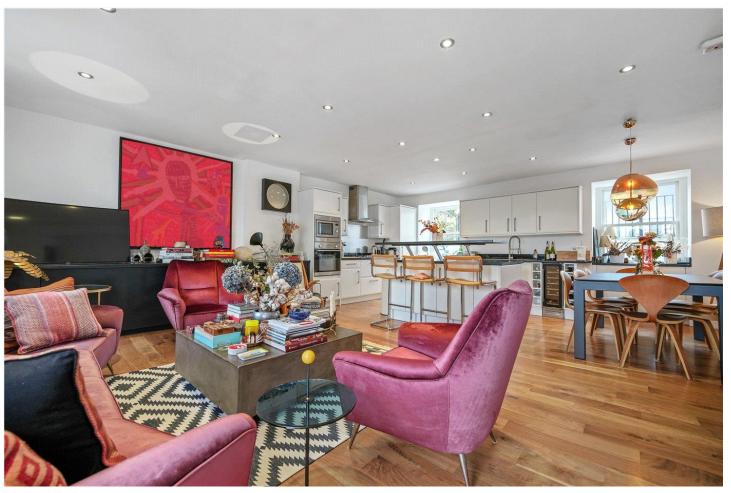

Top floor consists of a fantastic open plan and wonderfully lateral living space with fully fitted open plan kitchen with wooden floors and door out to private roof terrace.

Viewings highly recommended