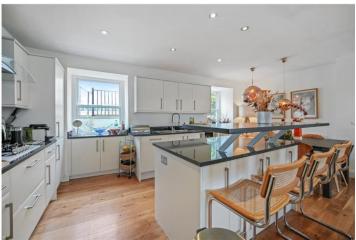

Top floor consists of a fantastic open plan and wonderfully lateral living space with fully fitted open plan kitchen with wooden floors and door out to private roof terrace.

Viewings highly recommended