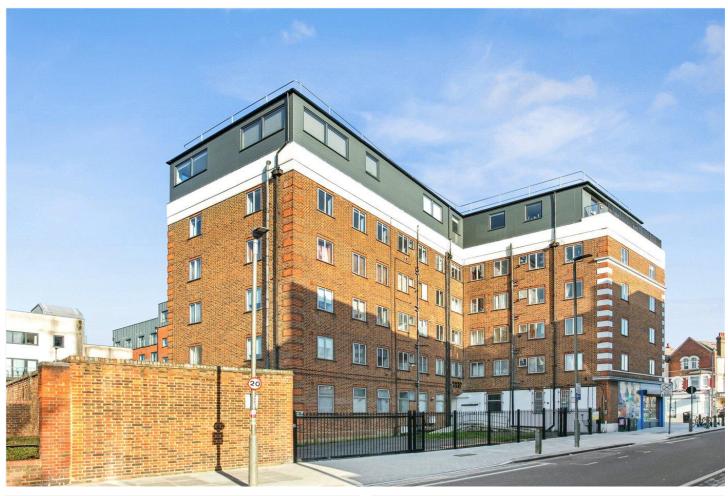

## **DESCRIPTION:**

A bright and spacious two-bedroom flat set within a 1930s purpose-built block. The property offers well-proportioned accommodation, including two double bedrooms, a bathroom, a galley-style kitchen, and a generously sized living room. While it presents an excellent opportunity, some cosmetic updating would help unlock its full potential. The building benefits from a lift servicing all floors, and the property also comes with a separate garage, providing valuable additional storage or parking space. This property is offered with no onward chain.

Marion Court, located on Tooting High Street in SW17, is at the heart of vibrant and diverse Tooting. The area features a bustling high street, independent shops, cafés, and the renowned Tooting Market. Tooting Broadway station (0.3miles) provides excellent transport links via the Northern Line and numerous bus routes, ensuring quick access to central London. Nearby, Tooting Common offers green space, while St George's Hospital contributes to the area's dynamic atmosphere. With a blend of period homes, modern developments, and a thriving community, Tooting combines tradition with a growing creative scene.