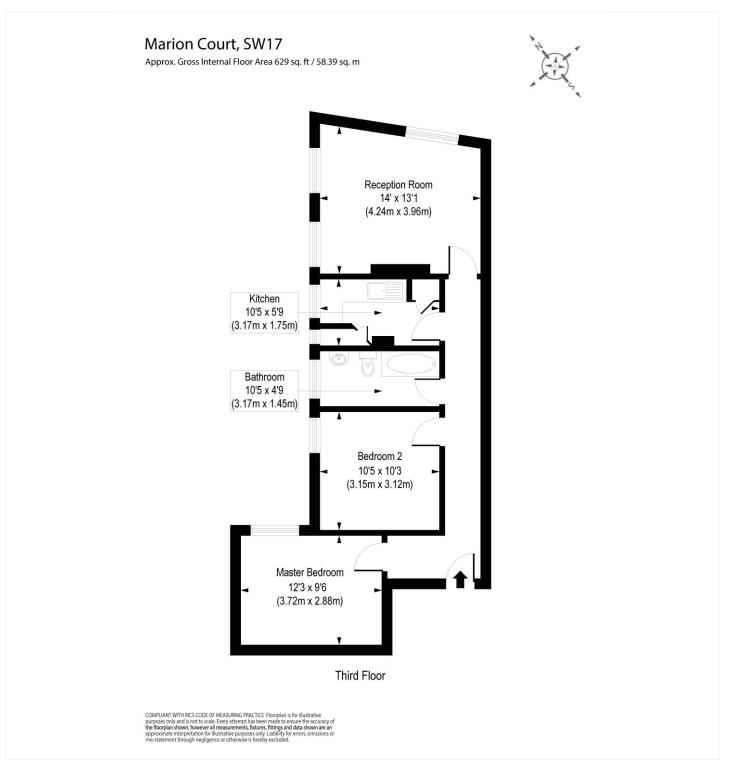

## **DESCRIPTION:**

A bright and spacious two-bedroom flat set within a 1930s purpose-built block. The property offers well-proportioned accommodation, including two double bedrooms, a bathroom, a galley-style kitchen, and a generously sized living room. While it presents an excellent opportunity, some cosmetic updating would help unlock its full potential. The building benefits from a lift servicing all floors, and the property also comes with a separate garage, providing valuable additional storage or parking space. This property is offered with no onward chain.

Wandsworth Council Tax Band: C

This floorplan is for illustration purposes only and is not to scale. The position and size of doors, windows, appliances and other features are approximate.

Tooting I 020 8767 5221 I tooting@winkworth.co.uk