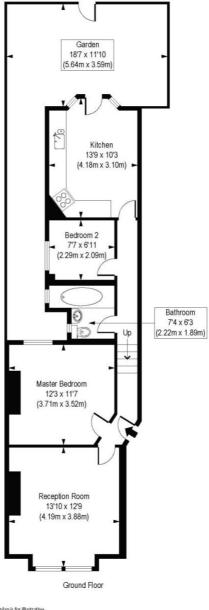

## Haberdasher Street, N1

Approx. Gross Internal Area 620 sq. ft / 57.59 sq. m

COMPLANT WITH RICS CODE OF MEASURING PRACTICE. Floorplan is for illustrative purposes only and is not to scale. Every attempt has been made to ensure the accuracy or the floorplan shown. however all measurements, flotures, fittings and data shown are an approximate interpretation for illustrative purposes only. Liability for errors, omissions or mis-statement through neclinear or otherwise is hereby exclude.

This floorplan is for illustration purposes only and is not to scale. The position and size of doors, windows, appliances and other features are approximate.

Shoreditch | 020 7749 7650 | shoreditch@winkworth.co.uk