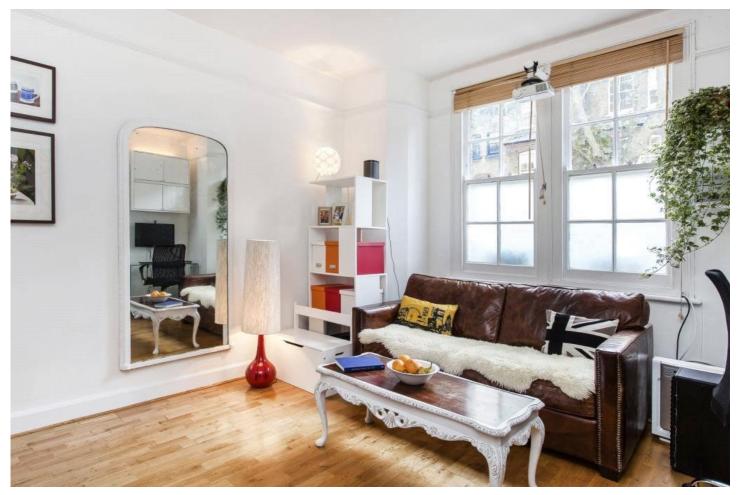

## **DESCRIPTION:**

An attractive two-bedroom ground floor Edwardian apartment situated in this highly sought-after location. Benefitting from wooden floors, sash windows and tall ceilings, this property also has a separate spacious fitted kitchen and patio door leading to the outside space. The house flows well throughout and is comprised of an entrance hall, family bathroom and fitted kitchen with gas hob, electric oven, dishwasher and fridge/freezer. The master bedroom is bright and spacious, with a living room featuring a south-facing window that overlooks the tranquil tree-lined street. The property also benefits from an extended long lease and soundproofing in the master bedroom.