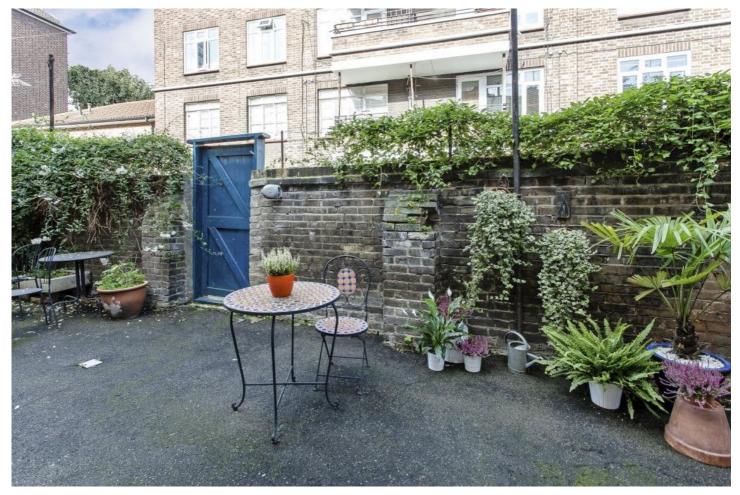

## **DESCRIPTION:**

An attractive two-bedroom ground floor Edwardian apartment situated in this highly sought-after location. Benefitting from wooden floors, sash windows and tall ceilings, this property also has a separate spacious fitted kitchen and patio door leading to the outside space. The house flows well throughout and is comprised of an entrance hall, family bathroom and fitted kitchen with gas hob, electric oven, dishwasher and fridge/freezer. The master bedroom is bright and spacious, with a living room featuring a south-facing window that overlooks the tranquil tree-lined street. The property also benefits from an extended long lease and soundproofing in the master bedroom.

Haberdasher Street is in the heart of fashionable Hoxton and a short distance away from the green spaces of Shoreditch Park and Regents Canal. Old Street Station (Northern Line) is the closest station with Hoxton Overground close by, both providing great access across London. You are spoilt for choice when it comes to local amenities with a cinema and an array of shops, pop ups, cafes, bars and restaurants along Hoxton Street, Pitfield Street, Old Street, Shoreditch High Street and Commercial Street where you will find the famous Spitalfields market.