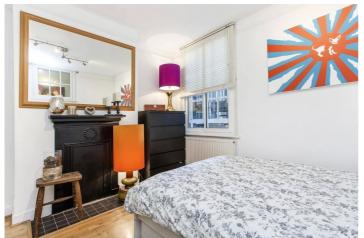

## **DESCRIPTION:**

An attractive two-bedroom ground floor Edwardian apartment situated in this highly sought-after location. Benefitting from wooden floors, sash windows and tall ceilings, this property also has a separate spacious fitted kitchen and patio door leading to the outside space. The house flows well throughout and is comprised of an entrance hall, family bathroom and fitted kitchen with gas hob, electric oven, dishwasher and fridge/freezer. The master bedroom is bright and spacious, with a living room featuring a south-facing window that overlooks the tranquil tree-lined street. The property also benefits from an extended long lease and soundproofing in the master bedroom.