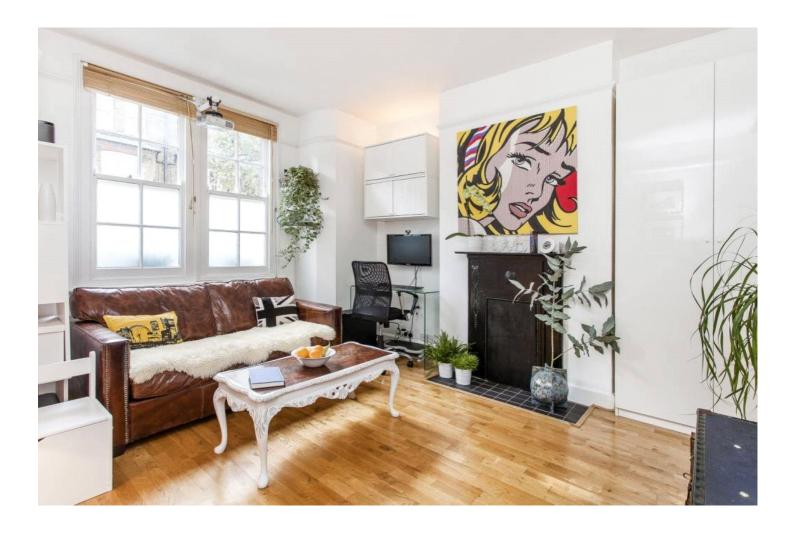

## **DESCRIPTION:**

An attractive two-bedroom ground floor Edwardian apartment situated in this highly sought-after location. Benefitting from wooden floors, sash windows and tall ceilings, this property also has a separate spacious fitted kitchen and patio door leading to the outside space. The house flows well throughout and is comprised of an entrance hall, family bathroom and fitted kitchen with gas hob, electric oven, dishwasher and fridge/freezer. The master bedroom is bright and spacious, with a living room featuring a south-facing window that overlooks the tranquil tree-lined street. The property also benefits from an extended long lease and soundproofing in the master bedroom.