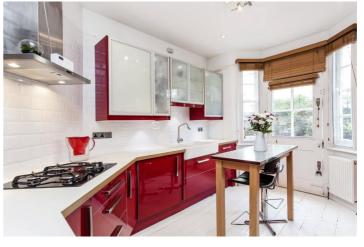

## **DESCRIPTION:**

An attractive two-bedroom ground floor Edwardian apartment situated in this highly sought-after location. Benefitting from wooden floors, sash windows and tall ceilings, this property also has a separate spacious fitted kitchen and patio door leading to the outside space. The house flows well throughout and is comprised of an entrance hall, family bathroom and fitted kitchen with gas hob, electric oven, dishwasher and fridge/freezer. The master bedroom is bright and spacious, with a living room featuring a south-facing window that overlooks the tranquil tree-lined street. The property also benefits from an extended long lease and soundproofing in the master bedroom.