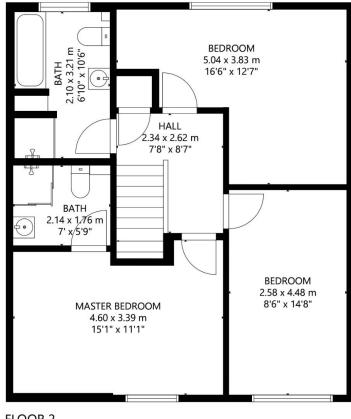

Three good sized double bedrooms upstairs with one ensuite and a family bathroom. Downstairs there are hard floors throughout, a fully fitted, modern kitchen/breakfast room and large sitting room with French windows out to a courtyard garden. Behind the garden are two allocated parking spaces.

## AT A GLANCE:

- Kitchen/Diner
- Living Room
- Downstairs WC
- Principal Bedroom with Ensuite Shower Room
- Two Further Double Bedrooms
- Family Bathroom
- Off Street Parking for 2 cars
- Patio Garden

There is a great choice of local schooling in both the public and private sectors, including Dauntseys, Bishops and South wilts Grammar schools, Cathedral School, Chafyn Grove and Godolphin.

FLOOR 2

GROSS INTERNAL AREA TOTAL: 1,130 sq ft/ 105 m<sup>2</sup> FLOOR 1: 471 sq ft/ 44 m<sup>2</sup>, FLOOR 2: 659 sq ft/ 61 m<sup>2</sup> SIZE AND DIMENSIONS ARE APPROXIMATE, ACTUAL MAY VARY.