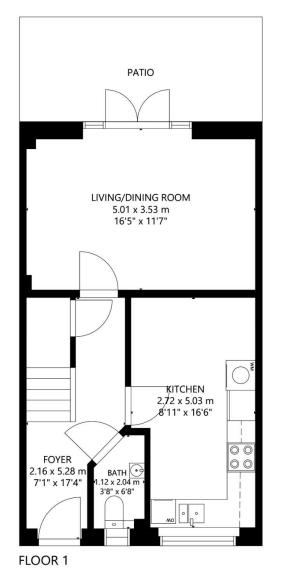

There is a great choice of local schooling in both the public and private sectors, including Dauntseys, Bishops and South wilts Grammar schools, Cathedral School, Chafyn Grove and Godolphin.

FLOOR 2

GROSS INTERNAL AREA TOTAL: 1,130 sq ft/ 105 m<sup>2</sup> FLOOR 1: 471 sq ft/ 44 m<sup>2</sup>, FLOOR 2: 659 sq ft/ 61 m<sup>2</sup> SIZE AND DIMENSIONS ARE APPROXIMATE, ACTUAL MAY VARY.