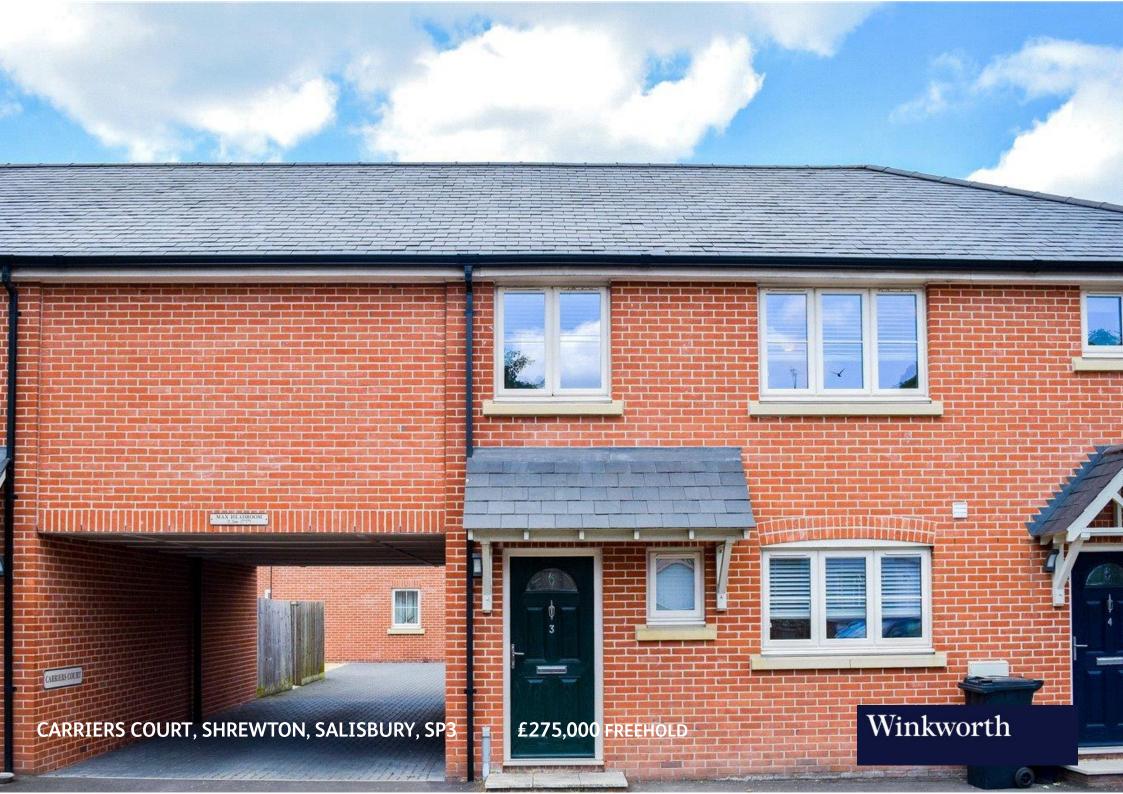

## 3 CARRIERS COURT, SHREWTON, SALISBURY, SP3 4BZ

Number 3 Carriers Court is an immaculately presented, modern house with well-balanced and spacious accommodation across two floors situated in the heart of Shrewton.

Three good sized double bedrooms upstairs with one ensuite and a family bathroom. Downstairs there are hard floors throughout, a fully fitted, modern kitchen/breakfast room and large sitting room with French windows out to a courtyard garden. Behind the garden are two allocated parking spaces.

## AT A GLANCE:

- Kitchen/Diner
- Living Room
- Downstairs WC
- Principal Bedroom with Ensuite Shower Room
- Two Further Double Bedrooms
- Family Bathroom
- Off Street Parking for 2 cars
- Patio Garden