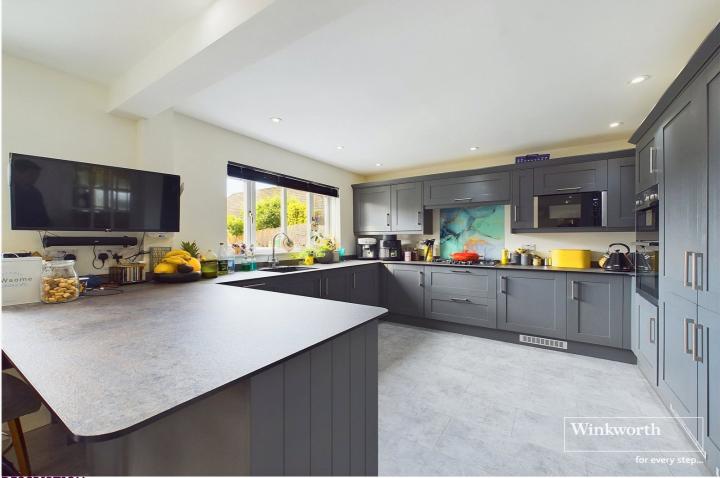

## DESCRIPTION:

A well-presented five double bedroom detached family home in a quiet cul De sac set opposite woodland and a play area/green. The convenient location close to junction 11 of the M4 and with excellent access to local amenities and some great local schools make this the perfect family home. The property has been well maintained and developed by the current owners and includes a superb loft conversion which was completed in 2023 to create a second floor of living accommodation, including, two double bedrooms, a large built in wardrobe and a shower room. On the first floor there are three bedrooms including one which has been converted from two single rooms to create another spacious double room. The master bedroom includes a dressing area with 'his and hers' built in wardrobes and an en-suite bathroom. A family bathroom completes the first floor. The ground floor boasts a cozy living room with a bay window, the garage has been converted to create another flexible living space perfect for a study, family room or even a guest bedroom and the rear of the house has been extended to create a fabulous kitchen/diner/family room. The kitchen is by Wren and was fitted in 2021 with a breakfast area, composite work surface and a full range of integrated appliances including full height fridge and freezer, a Neff double oven and 5 burner gas hob, dishwasher, washing machine and microwave. There is a conservatory off the back of the house which gives access to the private rear garden with two large sheds. The property further benefits from air conditioning throughout, solar panels with 13.5kw of battery storage and Phillips Hue lighting in the kitchen and dining room. To the front of the house there is off road driveway parking for 2 cars. This delightful home would suit a family requiring access to great transport links and local amenities.

## AT A GLANCE

- Extended and Renovated 5
   Bedroom Home
- Loft Conversion with 2 Bedrooms and a Bathroom
- 3 Bathrooms and Ground Floor WC
- New Kitchen with Full Range of Integrated Appliances
- Converted Garage Creating an Additional Living space
- Air Conditioning Throughout
- Solar Panels with 13.5KW Battery Storage
- Driveway Parking