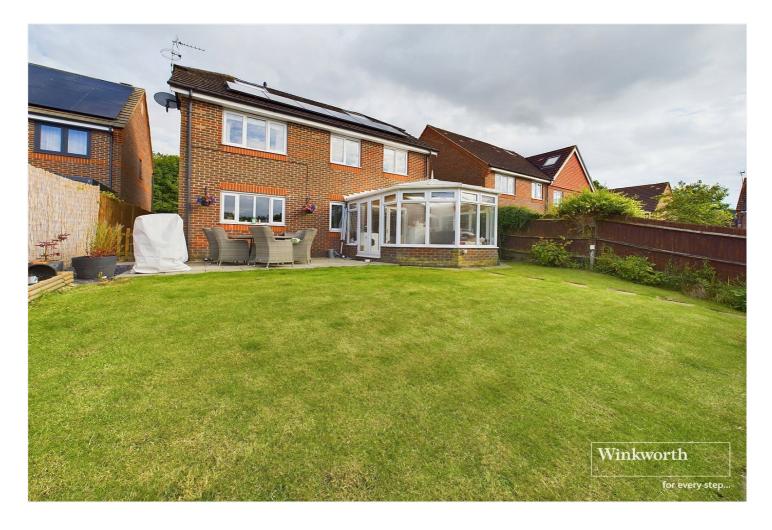

## DESCRIPTION:

A well-presented five double bedroom detached family home in a quiet cul De sac set opposite woodland and a play area/green. The convenient location close to junction 11 of the M4 and with excellent access to local amenities and some great local schools make this the perfect family home. The property has been well maintained and developed by the current owners and includes a superb loft conversion which was completed in 2023 to create a second floor of living accommodation, including, two double bedrooms, a large built in wardrobe and a shower room. On the first floor there are three bedrooms including one which has been converted from two single rooms to create another spacious double room. The master bedroom includes a dressing area with 'his and hers' built in wardrobes and an en-suite bathroom. A family bathroom completes the first floor. The ground floor boasts a cozy living room with a bay window, the garage has been converted to create another flexible living space perfect for a study, family room or even a guest bedroom and the rear of the house has been extended to create a fabulous kitchen/diner/family room. The kitchen is by Wren and was fitted in 2021 with a breakfast area, composite work surface and a full range of integrated appliances including full height fridge and freezer, a Neff double oven and 5 burner gas hob, dishwasher, washing machine and microwave. There is a conservatory off the back of the house which gives access to the private rear garden with two large sheds. The property further benefits from air conditioning throughout, solar panels with 13.5kw of battery storage and Phillips Hue lighting in the kitchen and dining room. To the front of the house there is off road driveway parking for 2 cars. This delightful home would suit a family requiring access to great transport links and local amenities.