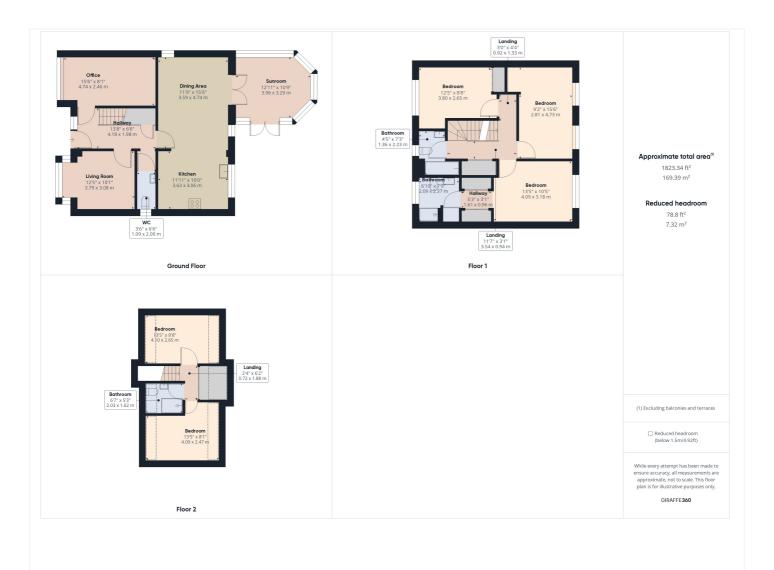

## DESCRIPTION:

A well-presented five double bedroom detached family home in a quiet cul De sac set opposite woodland and a play area/green. The convenient location close to junction 11 of the M4 and with excellent access to local amenities and some great local schools make this the perfect family home. The property has been well maintained and developed by the current owners and includes a superb loft conversion which was completed in 2023 to create a second floor of living accommodation, including, two double bedrooms, a large built in wardrobe and a shower room. On the first floor there are three bedrooms including one which has been converted from two single rooms to create another spacious double room. The master bedroom includes a dressing area with 'his and hers' built in wardrobes and an en-suite bathroom. A family bathroom completes the first floor. The ground floor boasts a cozy living room with a bay window, the garage has been converted to create another flexible living space perfect for a study, family room or even a guest bedroom and the rear of the house has been extended to create a fabulous kitchen/diner/family room. The kitchen is by Wren and was fitted in 2021 with a breakfast area, composite work surface and a full range of integrated appliances including full height fridge and freezer, a Neff double oven and 5 burner gas hob, dishwasher, washing machine and microwave. There is a conservatory off the back of the house which gives access to the private rear garden with two large sheds. The property further benefits from air conditioning throughout, solar panels with 13.5kw of battery storage and Phillips Hue lighting in the kitchen and dining room. To the front of the house there is off road driveway parking for 2 cars. This delightful home would suit a family requiring access to great transport links and local amenities.

This floorplan is for illustration purposes only and is not to scale. The position and size of doors, windows, appliances and other features are approximate.

**Tenure**: Freehold **Council Tax Band**: F