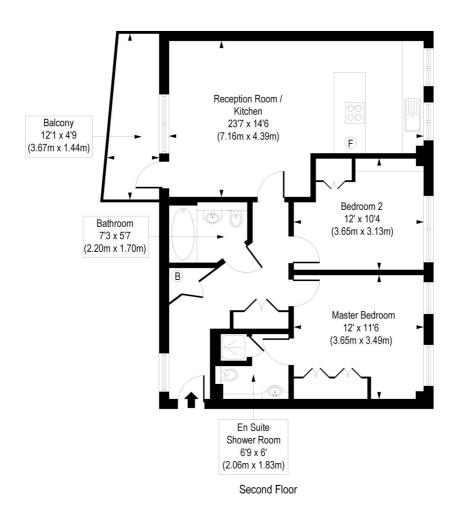

## Cheshire Street, E2

Approx. Gross Internal Floor Area 777 sq. ft / 72.17 sq. m

This floorplan is for illustration purposes only and is not to scale. The position and size of doors, windows, appliances and other features are approximate.

COMPLIANT WITH RICS CODE OF MEASURING PRACTICE Floorplan is for illustrative purposes only and is not to scale. Every attempt has been made to ensure the accuracy of the floorplan shown, however all measurements, fatures, fittings and data shown are an approximate interpretation for fillustrative purposes only. Liability for errors, omissions or mis-statement through negligence or otherwise is hereby excluded.