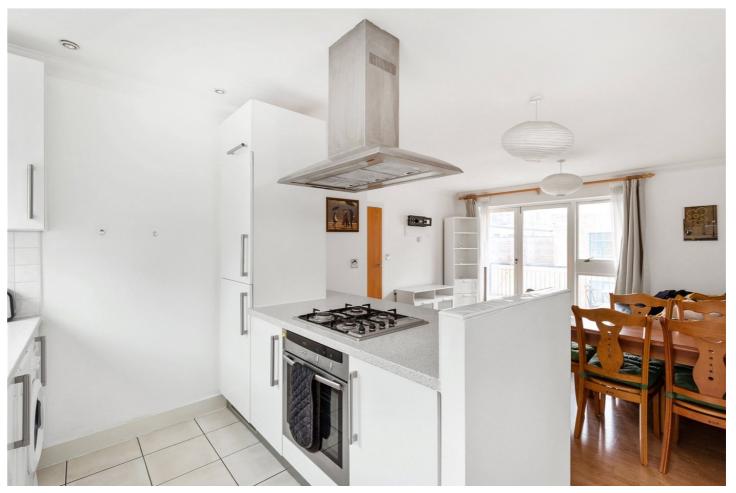

## **DESCRIPTION:**

A fantastic two double bedroom, two bathroom second floor apartment just off Brick Lane with a private balcony and is offered chain-free. The property boasts a wonderful open plan living/dining room, fitted kitchen with natural light throughout. On entering the property, you are greeted with a spacious hallway leading to two double bedrooms, one with en-suite, main bathroom, storage cupboard and finally leading to the open plan kitchen/lounge. The property also features a private balcony leading from the living room.