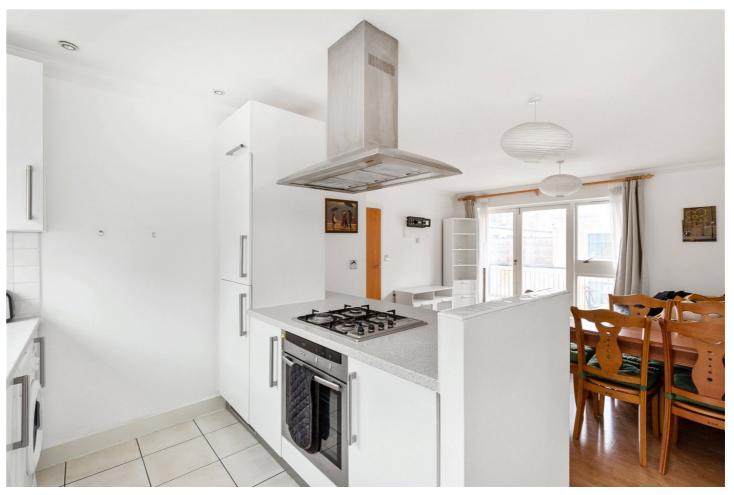

## **DESCRIPTION:**

A fantastic two double bedroom, two bathroom second floor apartment just off Brick Lane with a private balcony and is offered chain-free. The property boasts a wonderful open plan living/dining room, fitted kitchen with natural light throughout. On entering the property, you are greeted with a spacious hallway leading to two double bedrooms, one with en-suite, main bathroom, storage cupboard and finally leading to the open plan kitchen/lounge. The property also features a private balcony leading from the living room.