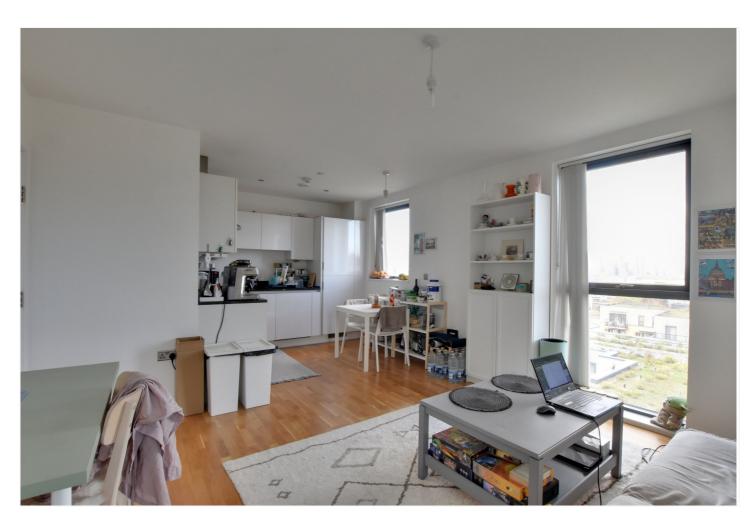

Located in a safe and welcoming neighbourhood, just a stones throw away from excellent schools, this apartment is ideal for those looking for a convenient and family-friendly living environment. Inside, youll be greeted by spacious rooms, a fully equipped kitchen, and ample storage options throughout.

The generous sized balcony has superb views, there is also durable flooring and additional storage. Positioned on the sunny side of the building, floor-to-ceiling windows flood the space with natural light, creating a bright and airy atmosphere.

## **AT A GLANCE**

- superb apartment
- one bedroom
- 9th floor (with lift)
- circa 544 sq ft
- views across London
- excellent condition
- 20ft kitchen living room
- private balcony
- concierge service
- communal grounds
- close to DLR and rail