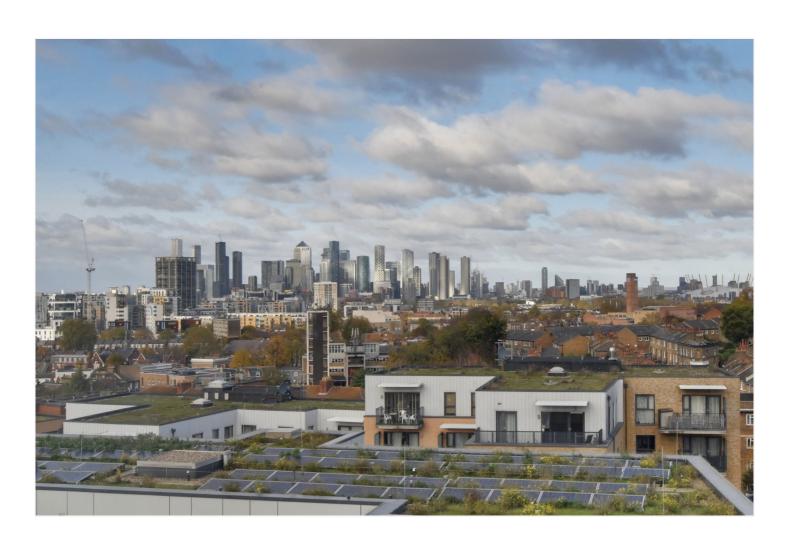

The generous sized balcony has superb views, there is also durable flooring and additional storage. Positioned on the sunny side of the building, floor-to-ceiling windows flood the space with natural light, creating a bright and airy atmosphere.

Situated just a 10-minute walk from Greenwich Park and Blackheath Village, this property offers easy access to a wide selection of shops, restaurants, and entertainment options on Greenwich High Street. For commuters, Canary Wharf is only 20 minutes away via DLR, while Charing Cross station can be reached in 25 minutes by Overground.

## **AT A GLANCE**

- superb apartment
- one bedroom
- 9th floor (with lift)
- circa 544 sq ft
- views across London
- excellent condition
- 20ft kitchen living room
- private balcony
- concierge service
- communal grounds
- close to DLR and rail