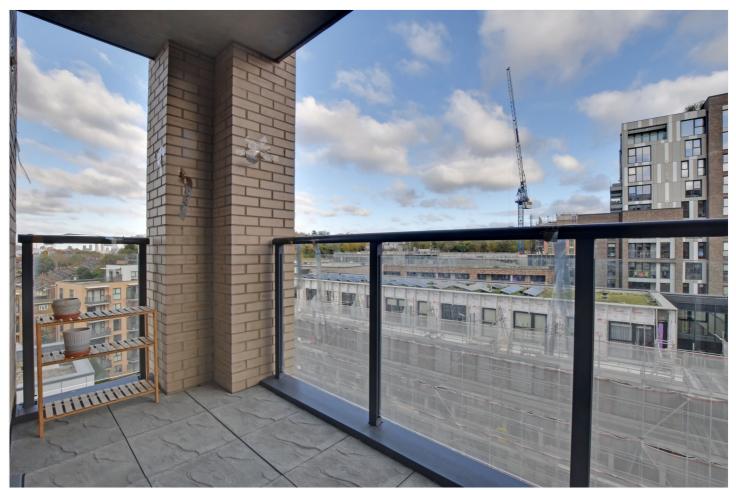

The generous sized balcony has superb views, there is also durable flooring and additional storage. Positioned on the sunny side of the building, floor-to-ceiling windows flood the space with natural light, creating a bright and airy atmosphere.

## **AT A GLANCE**

- superb apartment
- one bedroom
- 9th floor (with lift)
- circa 544 sq ft
- views across London
- excellent condition
- 20ft kitchen living room
- private balcony
- concierge service
- communal grounds
- close to DLR and rail