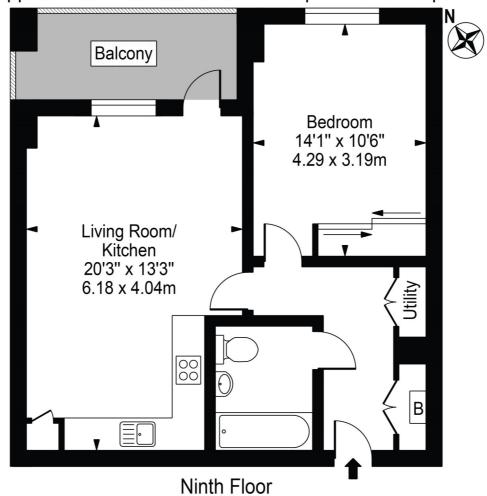

## Centenary Heights Approx. Gross Internal Area 544 Sq Ft - 50.54 Sq M

For Illustration Purposes Only - Not To Scale

This floor plan should be used as a general outline for guidance only and does not constitute in whole or in part an offer or contract.

This floorplan is for illustration purposes only and is not to scale. The position and size of doors, windows, appliances and other features are approximate.

Greenwich | 02030533033 | greenwich@winkworth.co.uk