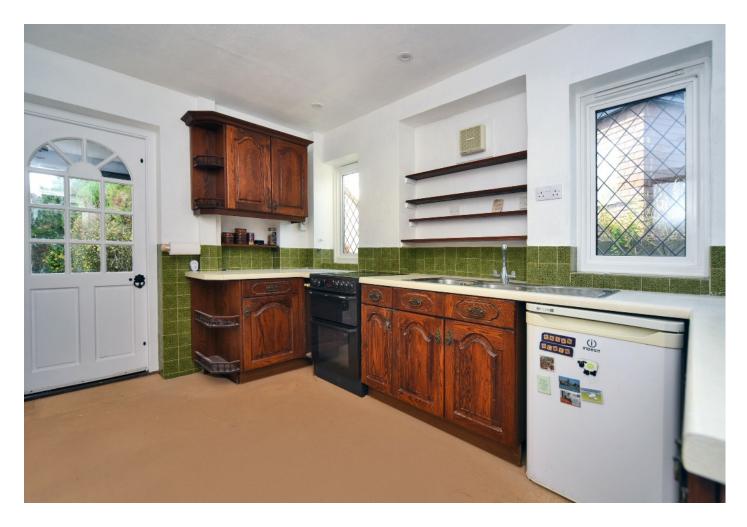

### FIR TREE ROAD BANSTEAD, SURREY, SM7

This charming 1930's detached house is offered with no onward chain.

The property briefly comprises; welcoming entrance hall/lobby, light and spacious through living room/family room with french doors affording a lovely view of the rear garden, separate front dining room, a kitchen/breakfast room to the rear with a range of high and low level units, ample worktop space, and a single door to the garden. A purposely converted double bedroom and ensuite shower room complete the ground floor.