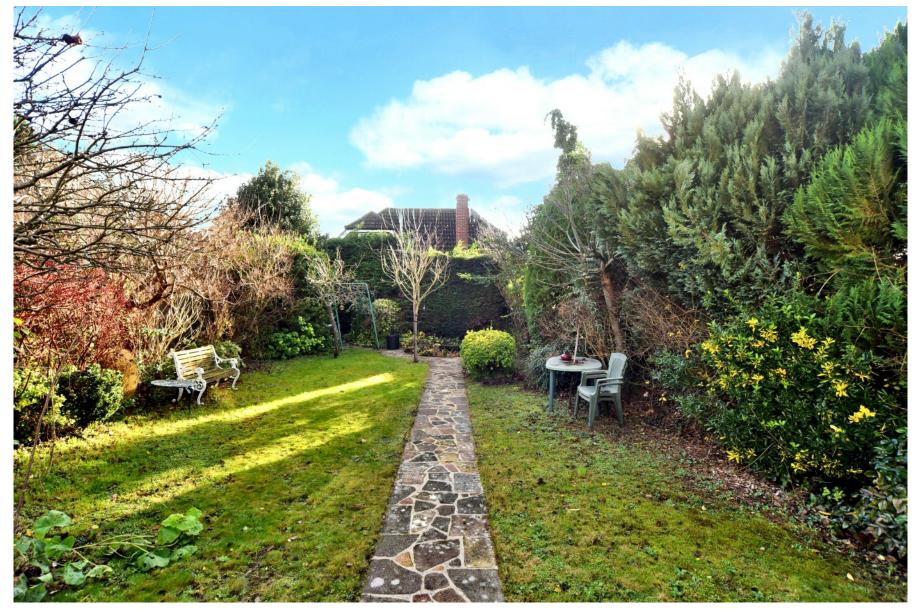

The attractive rear garden has a private and secluded feel with mature hedge borders, and has a south east aspect. A patio adjacent to the house runs the width of the property, which is an ideal area for a BBQ and seating overlooking the lawn. The perimeter of the garden is framed by well stocked shrub beds.