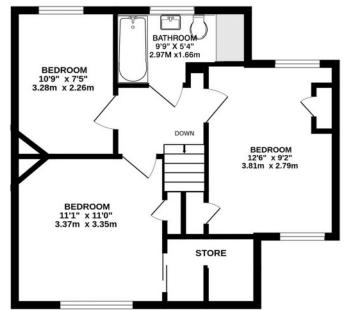

The first floor offers three generous bedroom with built-in wardrobes in bedrooms one and two, all served by a family bathroom.

To the front of the property there is an ample driveway allowing parking for several vehicles as well as side access to the rear garden, and the detached garage.

#### AT A GLANCE...

- Entrance Hall/Lobby
- Living Room 14'1" x 10'5" (4.30m x 3.18m)
- Dining Room 11'0" x 11'0" (3.35m x 3.35m)
- Family Room 13'0" x 8'3" (3.95m x 2.52m)
- Kitchen/Breakfast Room 12'10" x 9'7" (3.91m x 2.92m)
- Bedroom 4/Study 13'0" x 7'1" (3.95m x 2.16m)
- Downstairs Shower Room 8'11" x 6'0" (2.72m x 1.83m)
- Bedroom 1 11'1" x 11'0" (3.37m x 3.35m)
- Bedroom 2 12'6"x 9'2" (3.81m x 2.79m)
- Bedroom 3 10'9" x 7'5" (3.28m x 2.26m)
- Family Bathroom 9' x 8'11" (2.95m x 2.72m)
- Garage 15'0" x 9'6" (4.57m x 2.90m)
- Rear Garden 80' (24.4m) approximately

#### Fir Tree Road, Banstead

INTERNAL FLOOR AREA (APPROX.) 1208 sq ft/ 95.5 sq m Excluding Garage

Garden extends to 80' (24.4m) approx.

FIRST FLOOR

Whilst every attempt has been made to ensure the accuracy of this floor plan, measurement of doors, windows, rooms and any other items are approximate and no responsibility is taken for any error, omission or mis-statement. Made with Metropix © 2024.