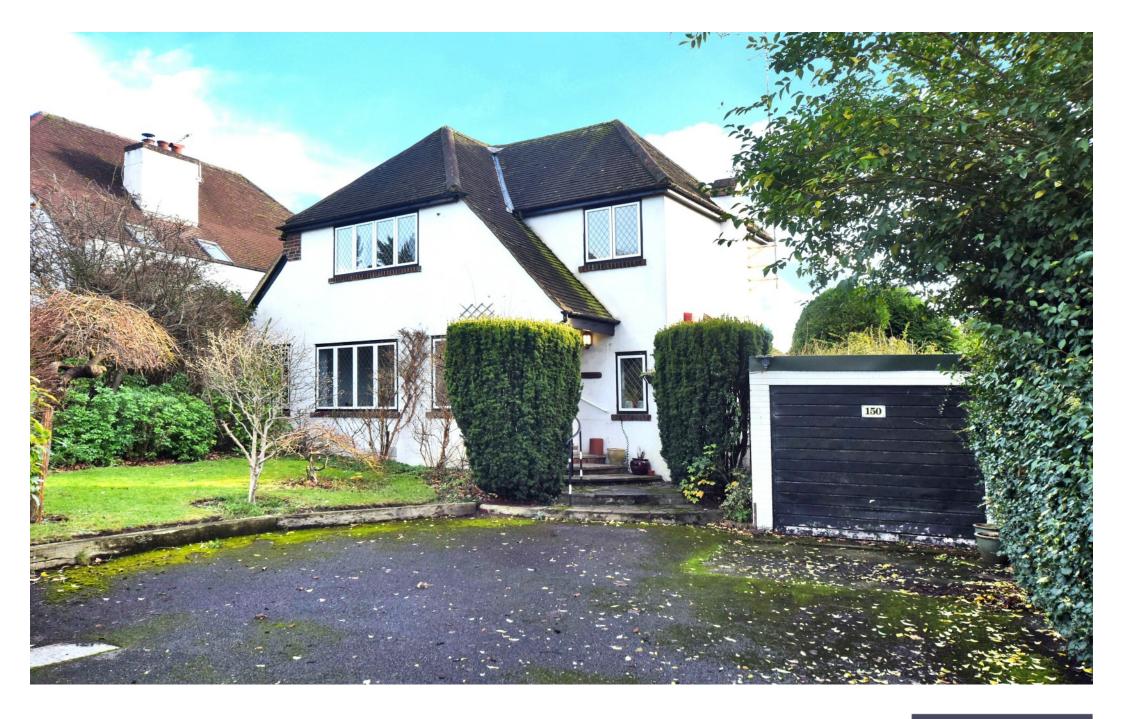

#### FIR TREE ROAD

BANSTEAD, SURREY, SM7

# THIS DELIGHTFUL THREE/FOUR BEDROOM DETACHED HOUSE IS LOCATED ON A VERY POPULAR RESIDENTIAL ROAD, WITHIN EASY REACH OF EPSOM DOWNS.

Ideally situated for local shops and amenities, within walking distance to Epsom Downs Train Station, and minutes from Epsom Racecourse. Epsom Town Centre with its comprehensive selection of restaurants and shops, is just under 2 miles away. The occupies a good plot, and has the potential to be extended subject to the usual planning consents.

### FIR TREE ROAD BANSTEAD, SURREY, SM7

This charming 1930's detached house is offered with no onward chain.

The property briefly comprises; welcoming entrance hall/lobby, light and spacious through living room/family room with french doors affording a lovely view of the rear garden, separate front dining room, a kitchen/breakfast room to the rear with a range of high and low level units, ample worktop space, and a single door to the garden. A purposely converted double bedroom and ensuite shower room complete the ground floor.

The first floor offers three generous bedroom with built-in wardrobes in bedrooms one and two, all served by a family bathroom.

To the front of the property there is an ample driveway allowing parking for several vehicles as well as side access to the rear garden, and the detached garage.