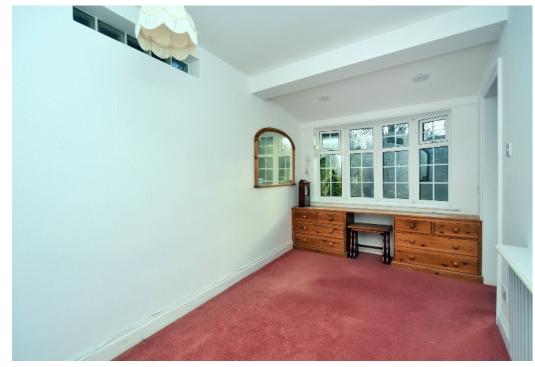

### FIR TREE ROAD BANSTEAD, SURREY, SM7

This charming 1930's detached house is offered with no onward chain.

The property briefly comprises; welcoming entrance hall/lobby, light and spacious through living room/family room with french doors affording a lovely view of the rear garden, separate front dining room, a kitchen/breakfast room to the rear with a range of high and low level units, ample worktop space, and a single door to the garden. A purposely converted double bedroom and ensuite shower room complete the ground floor.

#### AT A GLANCE...

- Entrance Hall/Lobby
- Living Room 14'1" x 10'5" (4.30m x 3.18m)
- Dining Room 11'0" x 11'0" (3.35m x 3.35m)
- Family Room 13'0" x 8'3" (3.95m x 2.52m)
- Kitchen/Breakfast Room 12'10" x 9'7" (3.91m x 2.92m)
- Bedroom 4/Study 13'0" x 7'1" (3.95m x 2.16m)
- Downstairs Shower Room 8'11" x 6'0" (2.72m x 1.83m)
- Bedroom 1 11'1" x 11'0" (3.37m x 3.35m)
- Bedroom 2 12'6"x 9'2" (3.81m x 2.79m)
- Bedroom 3 10'9" x 7'5" (3.28m x 2.26m)
- Family Bathroom 9' x 8'11" (2.95m x 2.72m)
- Garage 15'0" x 9'6" (4.57m x 2.90m)
- Rear Garden 80' (24.4m) approximately