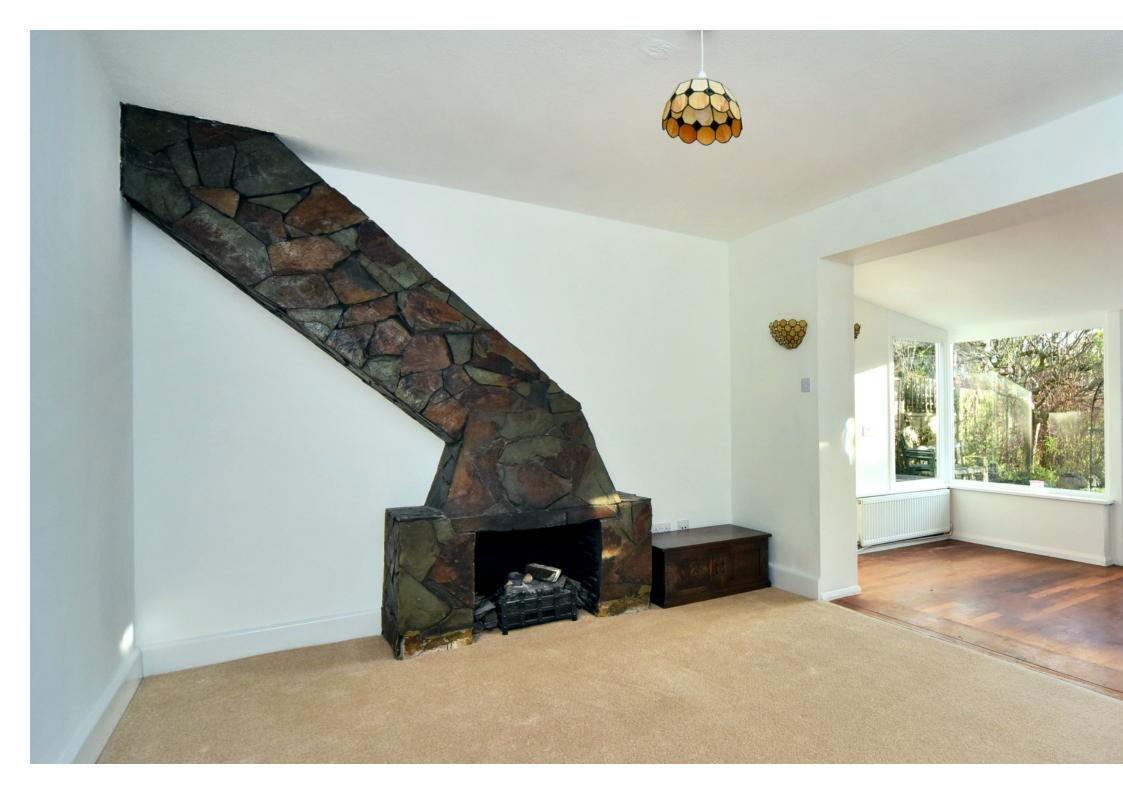

### FIR TREE ROAD BANSTEAD, SURREY, SM7

This charming 1930's detached house is offered with no onward chain.

The property briefly comprises; welcoming entrance hall/lobby, light and spacious through living room/family room with french doors affording a lovely view of the rear garden, separate front dining room, a kitchen/breakfast room to the rear with a range of high and low level units, ample worktop space, and a single door to the garden. A purposely converted double bedroom and ensuite shower room complete the ground floor.