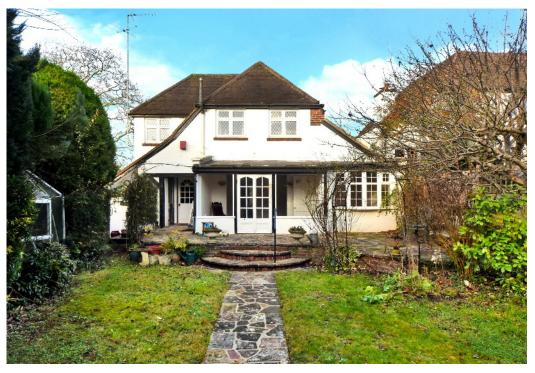

#### FIR TREE ROAD

BANSTEAD, SURREY, SM7

# THIS DELIGHTFUL THREE/FOUR BEDROOM DETACHED HOUSE IS LOCATED ON A VERY POPULAR RESIDENTIAL ROAD, WITHIN EASY REACH OF EPSOM DOWNS.

Ideally situated for local shops and amenities, within walking distance to Epsom Downs Train Station, and minutes from Epsom Racecourse. Epsom Town Centre with its comprehensive selection of restaurants and shops, is just under 2 miles away. The occupies a good plot, and has the potential to be extended subject to the usual planning consents.

### FIR TREE ROAD BANSTEAD, SURREY, SM7

This charming 1930's detached house is offered with no onward chain.

The property briefly comprises; welcoming entrance hall/lobby, light and spacious through living room/family room with french doors affording a lovely view of the rear garden, separate front dining room, a kitchen/breakfast room to the rear with a range of high and low level units, ample worktop space, and a single door to the garden. A purposely converted double bedroom and ensuite shower room complete the ground floor.