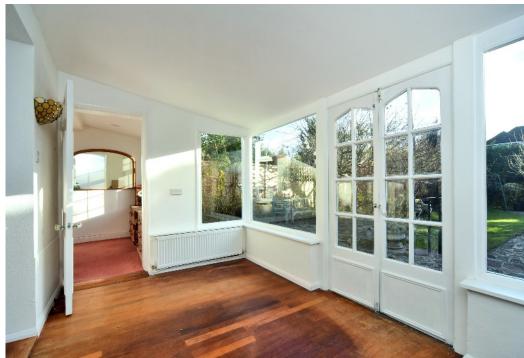

### FIR TREE ROAD BANSTEAD, SURREY, SM7

This charming 1930's detached house is offered with no onward chain.

The property briefly comprises; welcoming entrance hall/lobby, light and spacious through living room/family room with french doors affording a lovely view of the rear garden, separate front dining room, a kitchen/breakfast room to the rear with a range of high and low level units, ample worktop space, and a single door to the garden. A purposely converted double bedroom and ensuite shower room complete the ground floor.

The attractive rear garden has a private and secluded feel with mature hedge borders, and has a south east aspect. A patio adjacent to the house runs the width of the property, which is an ideal area for a BBQ and seating overlooking the lawn. The perimeter of the garden is framed by well stocked shrub beds.