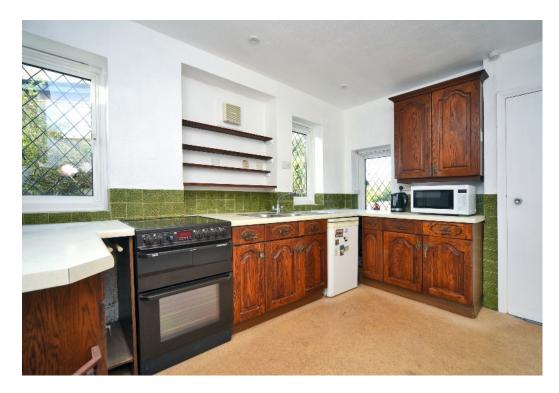

### FIR TREE ROAD BANSTEAD, SURREY, SM7

This charming 1930's detached house is offered with no onward chain.

The property briefly comprises; welcoming entrance hall/lobby, light and spacious through living room/family room with french doors affording a lovely view of the rear garden, separate front dining room, a kitchen/breakfast room to the rear with a range of high and low level units, ample worktop space, and a single door to the garden. A purposely converted double bedroom and ensuite shower room complete the ground floor.

#### AT A GLANCE...

- Entrance Hall/Lobby
- Living Room 14'1" x 10'5" (4.30m x 3.18m)
- Dining Room 11'0" x 11'0" (3.35m x 3.35m)
- Family Room 13'0" x 8'3" (3.95m x 2.52m)
- Kitchen/Breakfast Room 12'10" x 9'7" (3.91m x 2.92m)
- Bedroom 4/Study 13'0" x 7'1" (3.95m x 2.16m)
- Downstairs Shower Room 8'11" x 6'0" (2.72m x 1.83m)
- Bedroom 1 11'1" x 11'0" (3.37m x 3.35m)
- Bedroom 2 12'6"x 9'2" (3.81m x 2.79m)
- Bedroom 3 10'9" x 7'5" (3.28m x 2.26m)
- Family Bathroom 9' x 8'11" (2.95m x 2.72m)
- Garage 15'0" x 9'6" (4.57m x 2.90m)
- Rear Garden 80' (24.4m) approximately