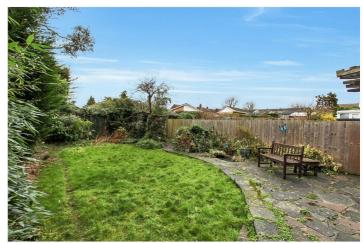

Front Garden: - Own drive leading to: -

Garage: - Open and over door.

Rear Garden: - A good size West backing with a patio area and the rest is lawn area with flower boarders and shrubs. Side access

GROUND FLOOR 1ST FLOOR