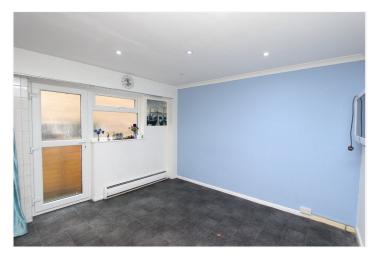

Entrance Hall: - Storage cupboards and stairs to first floor.

Lounge 18'45 x 12'61: - Two Double glazed sliding patio doors to rear and radiator.

Kitchen/Diner 20'09 x 11'80>8'51:

- Double glazed windows to front and side with door to side. Working surfaces with base units below and eye level units to one wall. Sink unit and space four kitchen appliances.