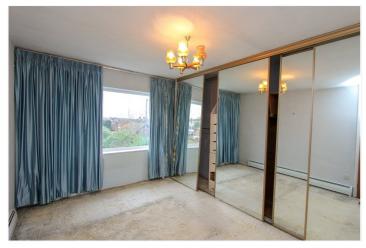

Cloakroom/wc:- Low level wc and wash hand basin.

First Floor Landing: - Doors to all rooms

Bedroom 12'77 x 10'77. Double glazed window to front.

Bedroom 12'59 x 10'71. Double glazed windows to rear. Mirror fronted wardrobes to one wall.