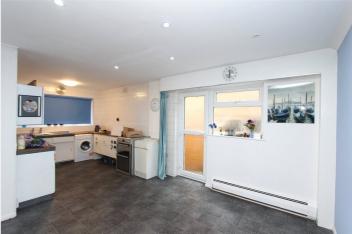

Entrance Hall: - Storage cupboards and stairs to first floor.

Lounge 18'45 x 12'61: - Two Double glazed sliding patio doors to rear and radiator.

Kitchen/Diner 20'09 x 11'80>8'51:

- Double glazed windows to front and side with door to side. Working surfaces with base units below and eye level units to one wall. Sink unit and space four kitchen appliances.