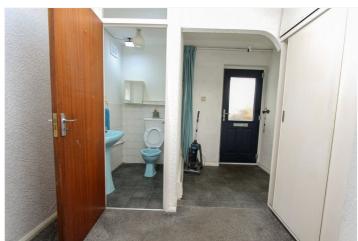

Cloakroom/wc:- Low level wc and wash hand basin.

First Floor Landing: - Doors to all rooms

Bedroom 12'77 x 10'77. Double glazed window to front.

Bedroom 12'59 x 10'71. Double glazed windows to rear. Mirror fronted wardrobes to one wall.