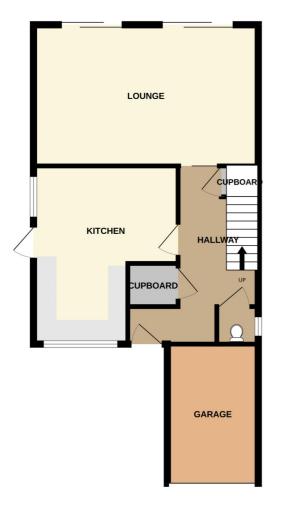

Entrance Hall: - Storage cupboards and stairs to first floor.

Lounge 18'45 x 12'61: - Two Double glazed sliding patio doors to rear and radiator.

Kitchen/Diner 20'09 x 11'80>8'51:

- Double glazed windows to front and side with door to side. Working surfaces with base units below and eye level units to one wall. Sink unit and space four kitchen appliances.

Cloakroom/wc:- Low level wc and wash hand basin.

First Floor Landing: - Doors to all rooms

Bedroom 12'77 x 10'77. Double glazed window to front.

Bedroom 12'59 x 10'71. Double glazed windows to rear. Mirror fronted wardrobes to one wall.

Front Garden: - Own drive leading to: -

Garage: - Open and over door.

Rear Garden: - A good size West backing with a patio area and the rest is lawn area with flower boarders and shrubs. Side access

GROUND FLOOR 1ST FLOOR