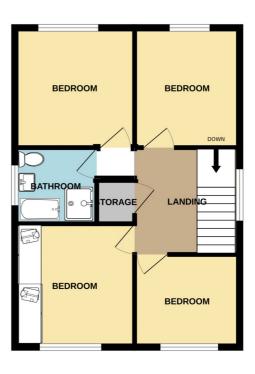

Cloakroom/wc:- Low level wc and wash hand basin.

First Floor Landing: - Doors to all rooms

Bedroom 12'77 x 10'77. Double glazed window to front.

Bedroom 12'59 x 10'71. Double glazed windows to rear. Mirror fronted wardrobes to one wall.

Bedroom 12'66 x 7'47. Double glazed window to rear.

Bedroom 9'46 x 7'41. Double glazed window to

front.

Bathroom 8'49 x 8. Obscure double-glazed window to side. Bath, low level wc, wash hand basin and separate shower.