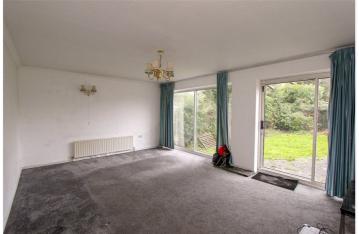

Entrance Hall: - Storage cupboards and stairs to first floor.

Lounge 18'45 x 12'61: - Two Double glazed sliding patio doors to rear and radiator.

Kitchen/Diner 20'09 x 11'80>8'51:

- Double glazed windows to front and side with door to side. Working surfaces with base units below and eye level units to one wall. Sink unit and space four kitchen appliances.