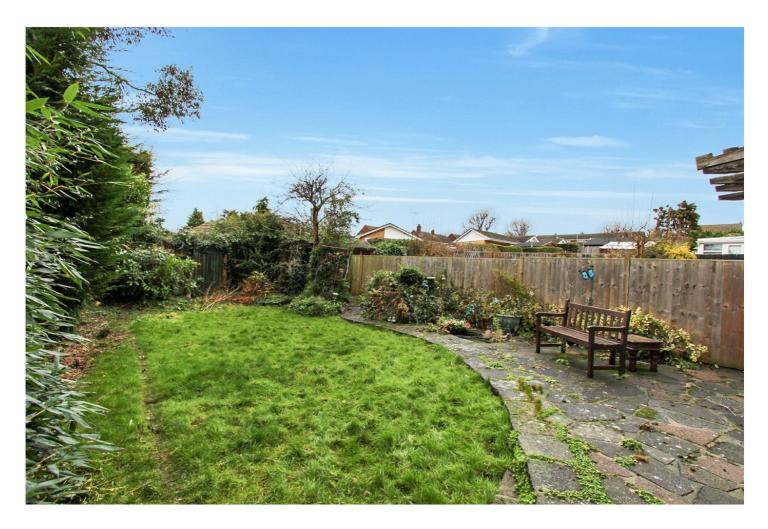

Front Garden: - Own drive leading to: -

Garage: - Open and over door.

Rear Garden: - A good size West backing with a patio area and the rest is lawn area with flower boarders and shrubs. Side access

GROUND FLOOR 1ST FLOOR