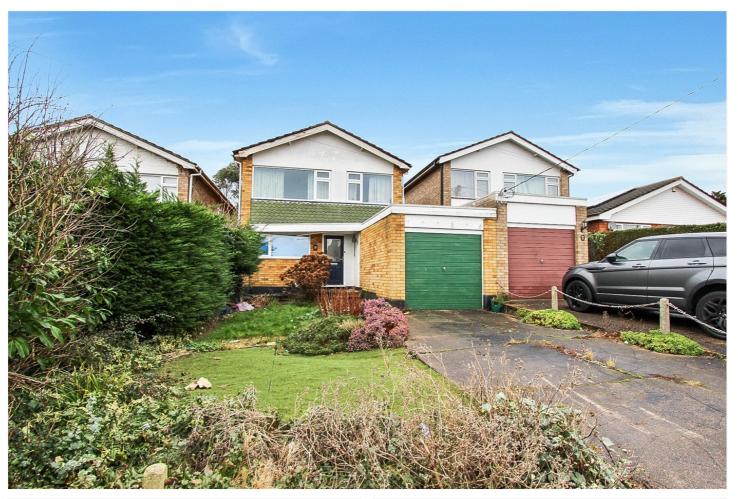

DANDIES DRIVE, EASTWOOD, LEIGH ON SEA **£400,000** FREEHOLD

## DETACHED FOUR-BEDROOM HOUSE WITH WEST BACKING REAR GARDEN AND GARAGE

Leigh On Sea | 01702 470625 | leighonsea@winkworth.co.uk

for every step...

## **DESCRIPTION:**

Winkworth of Leigh are delighted to bring to the market this detached four-bedroom house ripe for modernization.

The property features a good size West backing garden. A garage provides storage and convenience. Inside, the living space is bright and open, ideal for family gatherings or quiet relaxation. The kitchen/breakfast room is a good size and upstairs, are four good size bedrooms and a family bathroom.

Front Garden: - Own drive leading to: -

Garage: - Open and over door.

Rear Garden: - A good size West backing with a patio area and the rest is lawn area with flower boarders and shrubs. Side access

GROUND FLOOR 1ST FLOOR