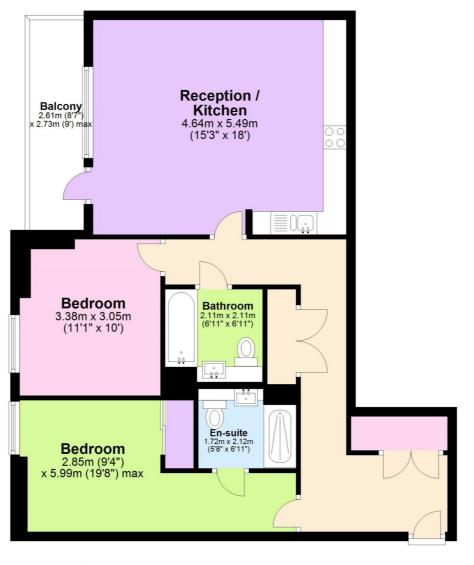

#### Fourteenth Floor

Approx. 76.46 sq. metres (823 sq. feet)

Total area: approx. 76.46 sq. metres (823 sq. feet)

This floorplan is for illustration purposes only and is not to scale. The position and size of doors, windows, appliances and other features are approximate.