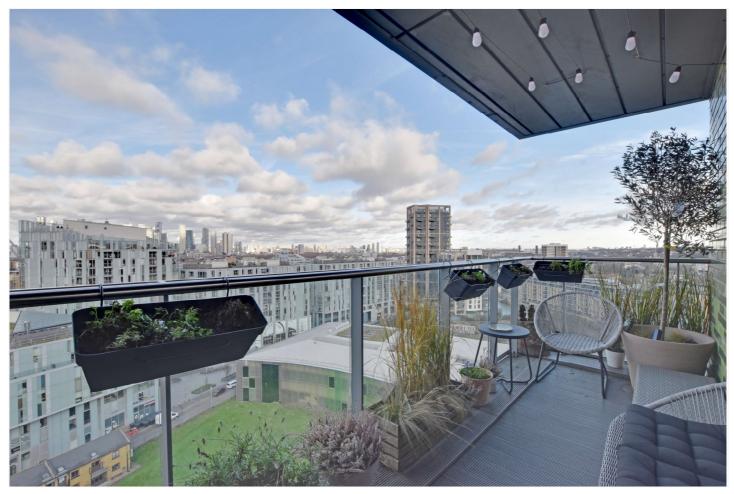

### **DESCRIPTION:**

An absolutely stunning two bedroom, 14th floor apartment, that features outstanding panoramic views toward London, Greenwich town centre, the river and O2 arena. Measuring • two bedroom apartment circa 823 sq. ft. EWS1 compliant.

In superb condition throughout, this bright double aspect flat briefly comprises of a lovely 18ft 👝 reception room with an open plan kitchen area that has all the usual fitted white goods. This, in turn leads onto a large 15ft private balcony that features the aforementioned views. There are two double bedrooms, with the master room having fitted wardrobes and there are two well- • circa 819 sq. ft presented bathrooms. The entrance hallway is a really good size with ample storage and a utility cupboard. Added benefits include video entry, concierge service and a communal roof terrace and gymnasium. It's worth mentioning that because the development is on a RIGHT TO • double aspect living room MANAGE, the service charge is reasonable compared to other developments across the area!.

# **AT A GLANCE**

- 14th floor (with lift)
- outstanding panoramic views
- 15ft private balcony
- two bathrooms
- ample storage
- gym