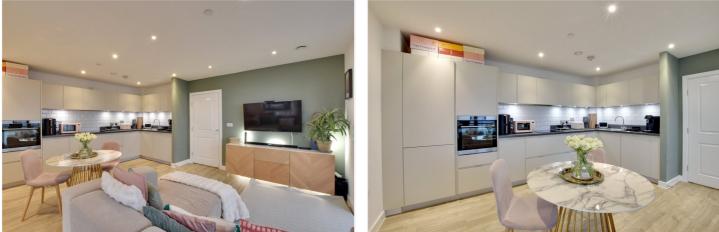

In superb condition throughout, this bright double aspect flat briefly comprises of a lovely 18ft 👝 reception room with an open plan kitchen area that has all the usual fitted white goods. This, in turn leads onto a large 15ft private balcony that features the aforementioned views. There are two double bedrooms, with the master room having fitted wardrobes and there are two well- • circa 819 sq. ft presented bathrooms. The entrance hallway is a really good size with ample storage and a utility cupboard. Added benefits include video entry, concierge service and a communal roof terrace and gymnasium. It's worth mentioning that because the development is on a RIGHT TO • double aspect living room MANAGE, the service charge is reasonable compared to other developments across the area!.