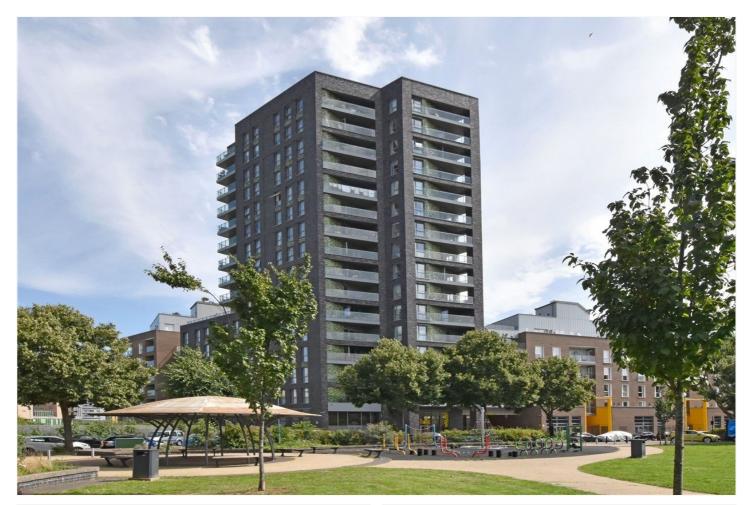

BOWSPIRIT APARTMENTS, DEPTFORD, LONDON, SE8 **£595,000 LEASEHOLD** 

١G OM, I T I )R( ARS ΕL BEI **R** APA 4 ES JTST NG PA RD Ì 823

Greenwich | 02030533033 | greenwich@winkworth.co.uk

### **DESCRIPTION:**

An absolutely stunning two bedroom, 14th floor apartment, that features outstanding panoramic views toward London, Greenwich town centre, the river and O2 arena. Measuring • two bedroom apartment circa 823 sq. ft. EWS1 compliant.

Kent Wharf is an extremely popular development that is located adjacent to The Creek and just west of Greenwich Town Centre. This means it is within close proximity to a wide variety of shops and restaurants, including mainline rail, DLR and riverboat service. The Royal Park is also • communal roof terrace and close by.

# **AT A GLANCE**

- 14th floor (with lift)
- outstanding panoramic views
- 15ft private balcony
- two bathrooms
- ample storage
- gym