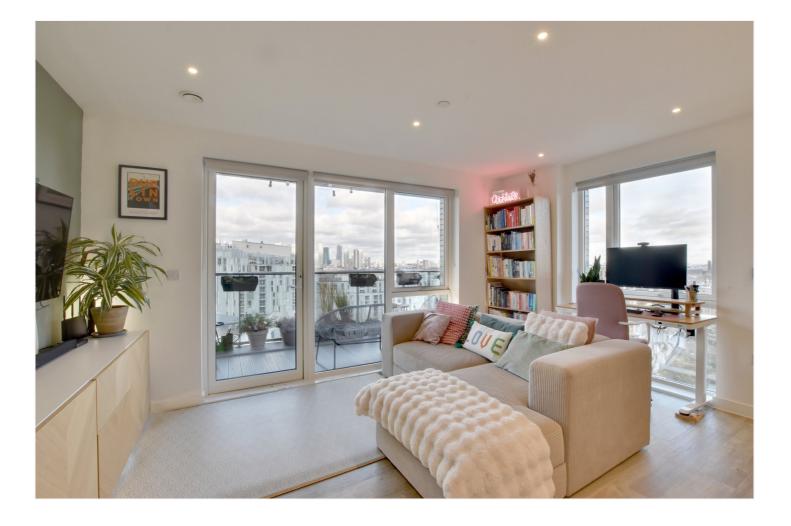

In superb condition throughout, this bright double aspect flat briefly comprises of a lovely 18ft 👝 reception room with an open plan kitchen area that has all the usual fitted white goods. This, in turn leads onto a large 15ft private balcony that features the aforementioned views. There are two double bedrooms, with the master room having fitted wardrobes and there are two well- • circa 819 sq. ft presented bathrooms. The entrance hallway is a really good size with ample storage and a utility cupboard. Added benefits include video entry, concierge service and a communal roof terrace and gymnasium. It's worth mentioning that because the development is on a RIGHT TO • double aspect living room MANAGE, the service charge is reasonable compared to other developments across the area!.