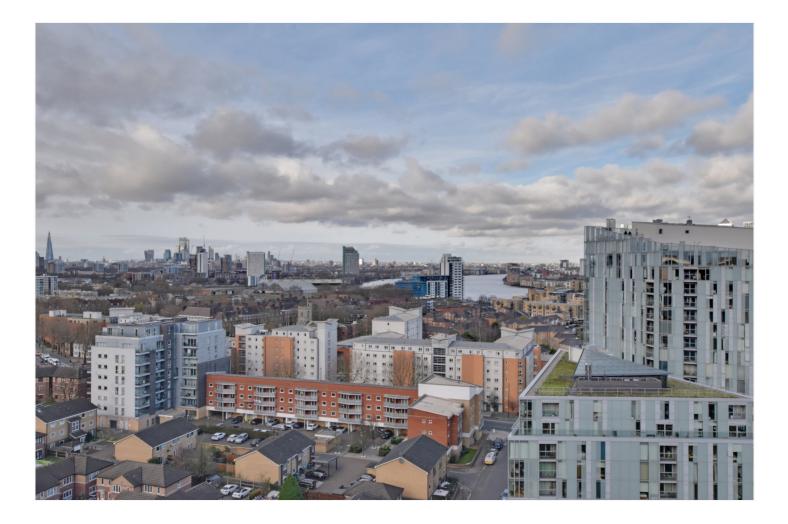

### **DESCRIPTION:**

An absolutely stunning two bedroom, 14th floor apartment, that features outstanding panoramic views toward London, Greenwich town centre, the river and O2 arena. Measuring • two bedroom apartment circa 823 sq. ft. EWS1 compliant.

Kent Wharf is an extremely popular development that is located adjacent to The Creek and just west of Greenwich Town Centre. This means it is within close proximity to a wide variety of shops and restaurants, including mainline rail, DLR and riverboat service. The Royal Park is also • communal roof terrace and close by.