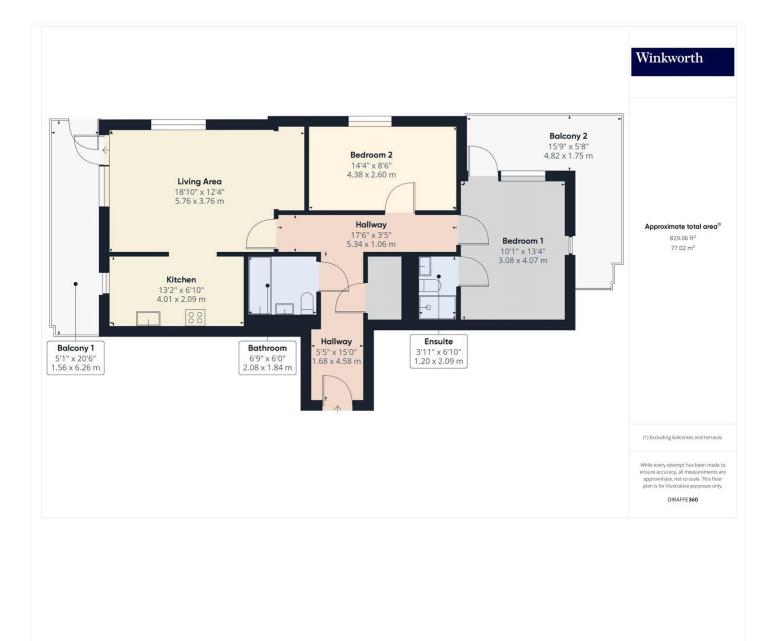

for every step ...

for every step...

This floorplan is for illustration purposes only and is not to scale. The position and size of doors, windows, appliances and other features are approximate.

Tenure: LeaseholdTerm: 115 year and 11 monthsService Charge: £299 PCMGround Rent: £250 PACouncil Tax Band: DWhere no figures are shown, we have been unable to ascertain the<br/>information. All figures that are shown were correct at the time of printing.