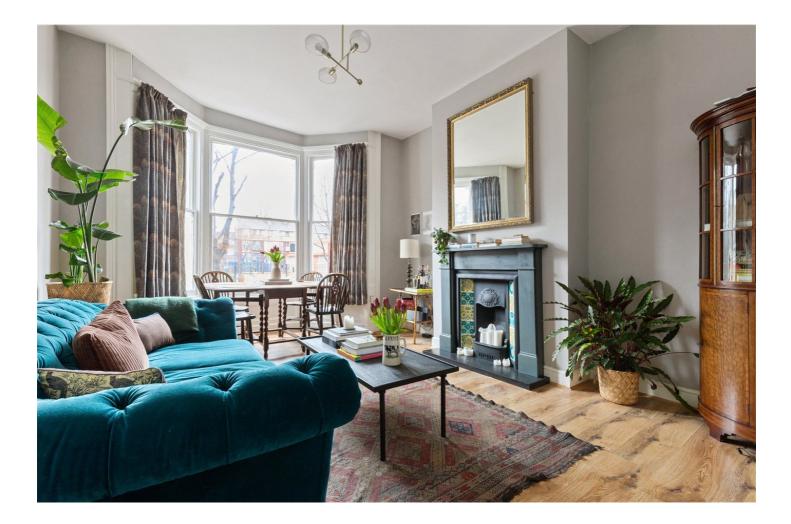

### **DESCRIPTION:**

This outstanding and rarely available one bedroom ground floor conversion offers, a bright and airy living room with large floor to ceiling sash windows and feature fireplace, a modern kitchen with integrated appliances, a recently renovated modern bathroom suite, and a large bright bedroom which benefits from its own private balcony.