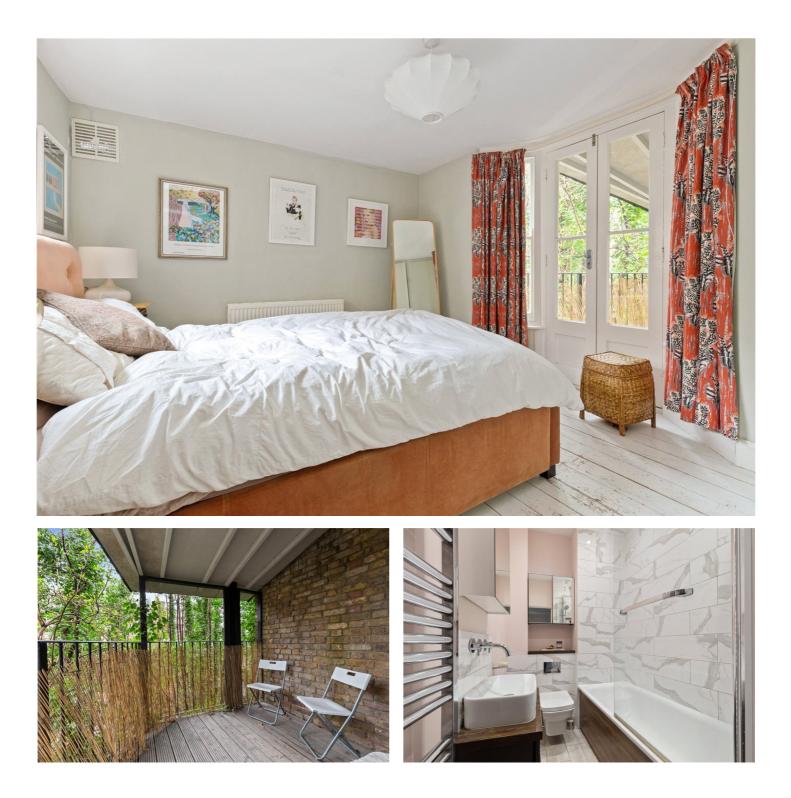

### **DESCRIPTION:**

This outstanding and rarely available one bedroom ground floor conversion offers, a bright and airy living room with large floor to ceiling sash windows and feature fireplace, a modern kitchen with integrated appliances, a recently renovated modern bathroom suite, and a large bright bedroom which benefits from its own private balcony.