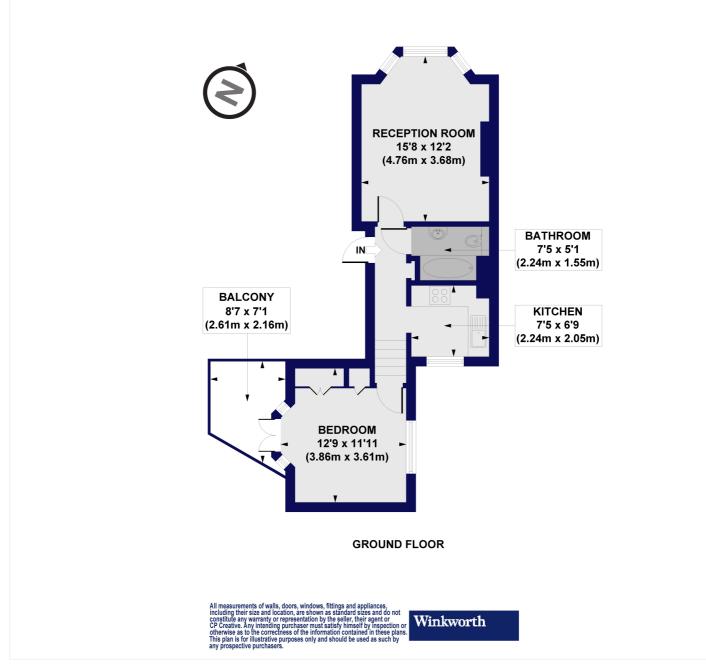

#### Charnock Road, E5 Approx. Gross Internal Floor Area 455 sq. ft / 42.26 sq. m

This floorplan is for illustration purposes only and is not to scale. The position and size of doors, windows, appliances and other features are approximate.