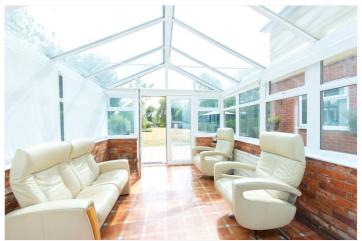

## **DESCRIPTION:**

Currently there is approximately 2656 sq ft of accommodation comprising reception hall with connecting door to the integral garage and a stripped pine stained glass door giving access to the inner hallway. Turning left will take you to the front reception room with its feature fireplace and two large bay windows. On the back of the house is the open plan kitchen/dining room with the dining area leading to the conservatory and the kitchen area opening into the utility, which in turn leads to the cloakroom and study.