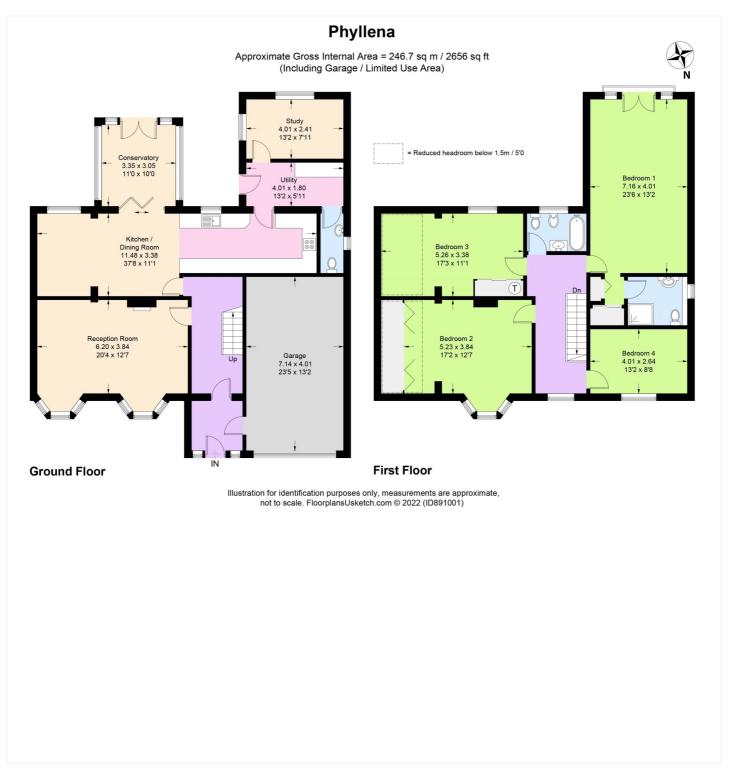

## **DESCRIPTION:**

Currently there is approximately 2656 sq ft of accommodation comprising reception hall with connecting door to the integral garage and a stripped pine stained glass door giving access to the inner hallway. Turning left will take you to the front reception room with its feature fireplace and two large bay windows. On the back of the house is the open plan kitchen/dining room with the dining area leading to the conservatory and the kitchen area opening into the utility, which in turn leads to the cloakroom and study.

On the first floor is a 23ft master bedroom with Juliet balcony overlooking the rear garden, built in wardrobes and an en suite shower. Bedroom two is at the front with an attractive bay window and built-in wardrobe and bedroom three overlooks the garden to the rear, both of these bedrooms are superb doubles. Bedroom four is again located at the front and is also a double.

Tenure: Freehold

Council Tax Band:

Where no figures are shown, we have been unable to ascertain the information. All figures that are shown were correct at the time of printing.

This floorplan is for illustration purposes only and is not to scale. The position and size of doors, windows, appliances and other features are approximate.