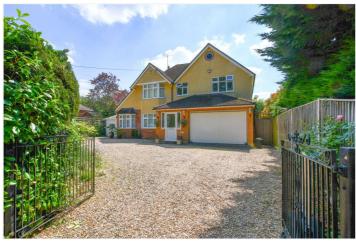

The front of the property is accessed through double gates leading to the gravelled driveway offering extensive off road parking and giving access to the internal double garage. To the left hand side of the property is a further covered garage/carport.