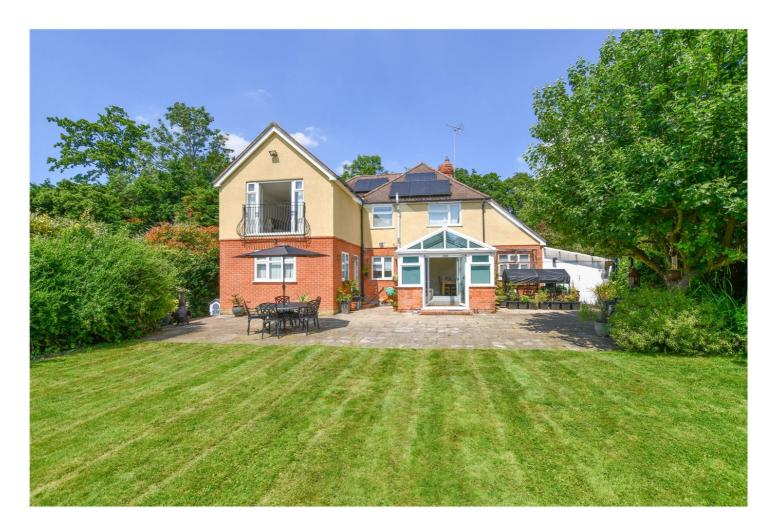

CHURCH LANE, READING, BERKSHIRE, RG2 £1,175,000 FREEHOLD

PHYLLENA IS AN ATTRACTIVE HOME WHICH HAS BEEN EXTENDED OVER TIME TO CREATE GENEROUS LIVING ACCOMMODATION, YET STILL RETAINS AMPLE SCOPE FOR FURTHER EXTENSION IF REQUIRED, SUBJECT TO PLANNING.

To the rear and undoubtedly another one of the highly desirable features of this property is the south facing and generously proportioned garden. Offering a full width paved patio area and lawn beyond with established flower and shrub beds, all enclosed by mature hedging and enjoying a good degree of seclusion. To the rear of the garden is a block built workshop/storage shed and greenhouse.

The front of the property is accessed through double gates leading to the gravelled driveway offering extensive off road parking and giving access to the internal double garage. To the left hand side of the property is a further covered garage/carport.