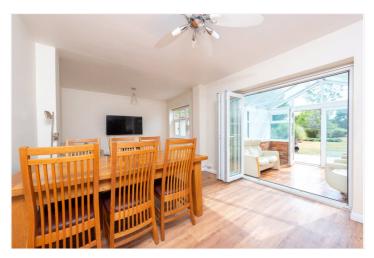

## **DESCRIPTION:**

Currently there is approximately 2656 sq ft of accommodation comprising reception hall with connecting door to the integral garage and a stripped pine stained glass door giving access to the inner hallway. Turning left will take you to the front reception room with its feature fireplace and two large bay windows. On the back of the house is the open plan kitchen/dining room with the dining area leading to the conservatory and the kitchen area opening into the utility, which in turn leads to the cloakroom and study.