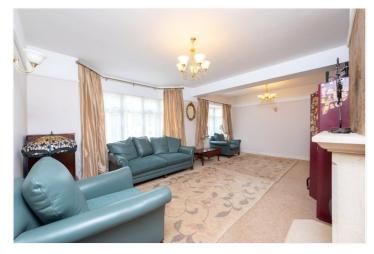

## **DESCRIPTION:**

Currently there is approximately 2656 sq ft of accommodation comprising reception hall with connecting door to the integral garage and a stripped pine stained glass door giving access to the inner hallway. Turning left will take you to the front reception room with its feature fireplace and two large bay windows. On the back of the house is the open plan kitchen/dining room with the dining area leading to the conservatory and the kitchen area opening into the utility, which in turn leads to the cloakroom and study.