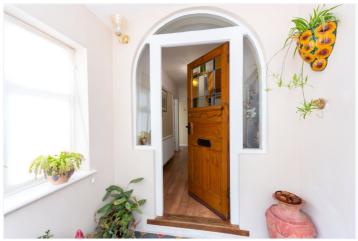

## **DESCRIPTION:**

Currently there is approximately 2656 sq ft of accommodation comprising reception hall with connecting door to the integral garage and a stripped pine stained glass door giving access to the inner hallway. Turning left will take you to the front reception room with its feature fireplace and two large bay windows. On the back of the house is the open plan kitchen/dining room with the dining area leading to the conservatory and the kitchen area opening into the utility, which in turn leads to the cloakroom and study.