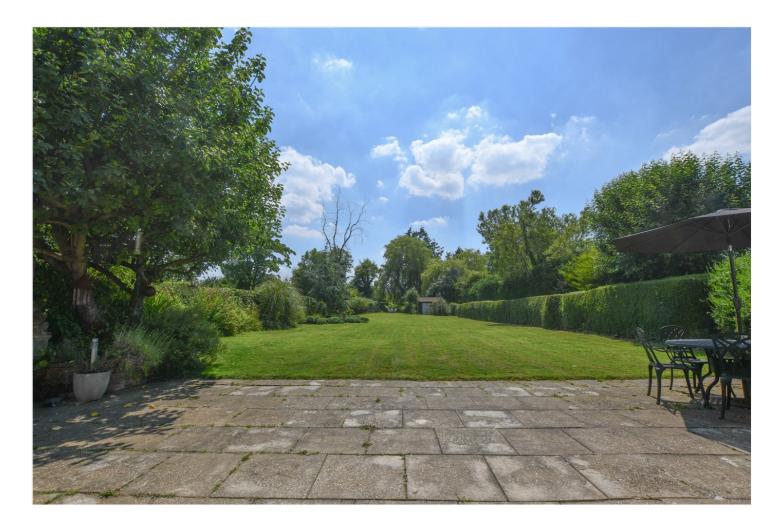

To the rear and undoubtedly another one of the highly desirable features of this property is the south facing and generously proportioned garden. Offering a full width paved patio area and lawn beyond with established flower and shrub beds, all enclosed by mature hedging and enjoying a good degree of seclusion. To the rear of the garden is a block built workshop/storage shed and greenhouse.