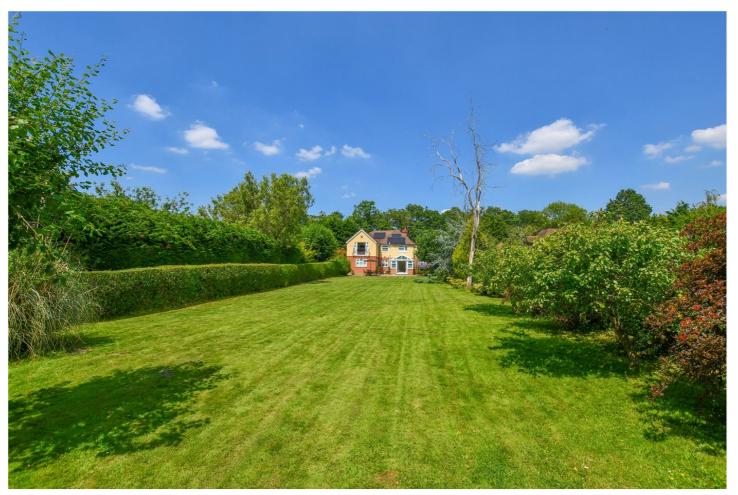

To the rear and undoubtedly another one of the highly desirable features of this property is the south facing and generously proportioned garden. Offering a full width paved patio area and lawn beyond with established flower and shrub beds, all enclosed by mature hedging and enjoying a good degree of seclusion. To the rear of the garden is a block built workshop/storage shed and greenhouse.