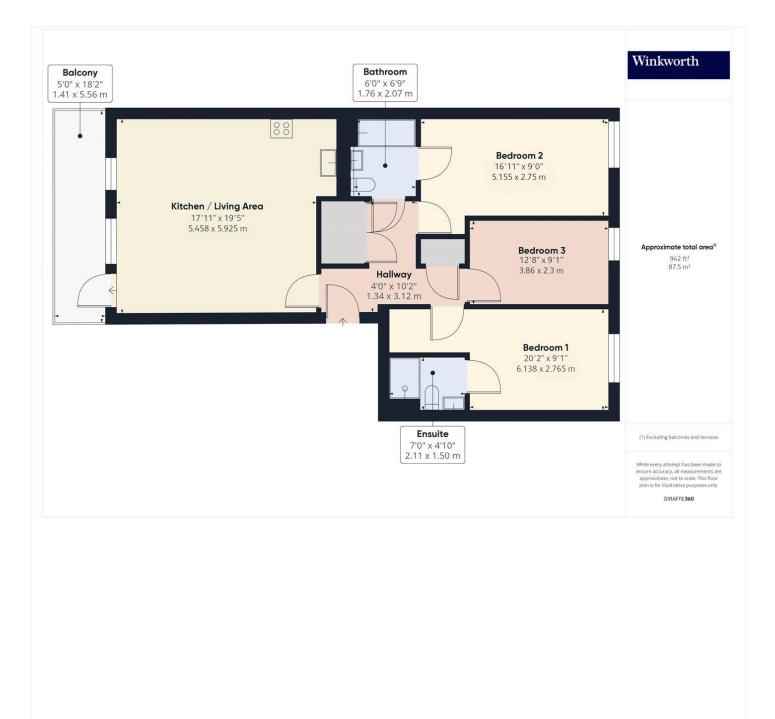

## Winkworth

for every step...

This floorplan is for illustration purposes only and is not to scale. The position and size of doors, windows, appliances and other features are approximate.

Tenure: LeaseholdTerm: 991 year and 5 monthsService Charge: £2529 per annumGround Rent: £ 0 Annually (subject to increase)Council Tax Band: EWhere no figures are shown, we have been unable to ascertain the<br/>information. All figures that are shown were correct at the time of printing.