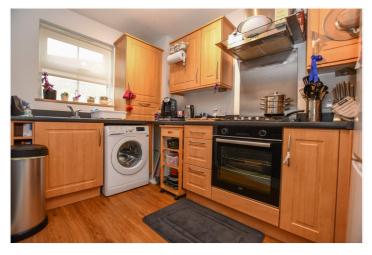

## **DESCRIPTION:**

Located in the popular area of Jennett's Park is this large two bedroom ground floor apartment benefitting from an allocated parking space.

The property comprises a uniquely shaped 20' kitchen diner/lounge area, a large master bedroom with fitted wardrobes, a second bedroom that could be utilised as a study, a 3 piece bathroom suite and a spacious hallway.