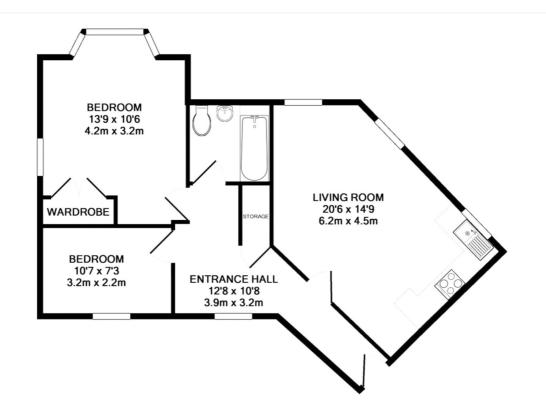

## TOTAL APPROX. FLOOR AREA 644 SQ.FT. (59.8 SQ.M.)

Whilst every attempt has been made to ensure the accuracy of the floor plan contained here, measurements of doors, windows, rooms and any other items are approximate and no responsibility is taken for any error, omission, or mis-statement. This plan is for illustrative purposes only and should be used as such by any prospective purchaser. The services, systems and appliances shown have not been tested and no guarantee as to their operability or efficiency can be given

Made with Metropix ©2013

This floorplan is for illustration purposes only and is not to scale. The position and size of doors, windows, appliances and other features are approximate.

Winkworth

for every step...