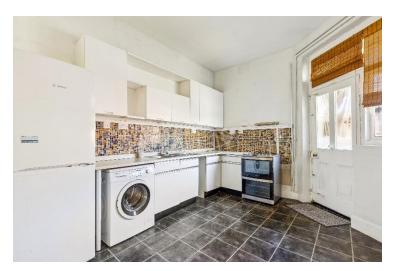

## Warwick Mansions, SW5

London, SW5

Second floor one-bedroom apartment in period mansion block requiring complete renovation. Features abundant natural light throughout and includes a small balcony. Conveniently located just 6 minutes' walk from Earl's Court tube station with access to District, Circle and Piccadilly lines. Good bones with potential to create an ideal living space.