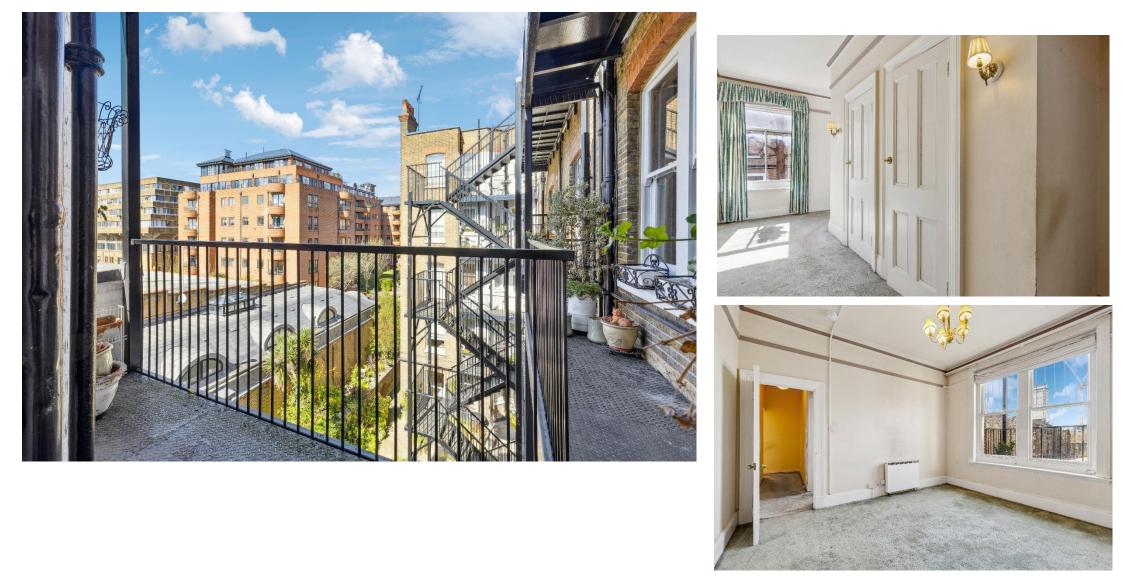

## Warwick Mansions, SW5

London, SW5

Second floor one-bedroom apartment in period mansion block requiring complete renovation. Features abundant natural light throughout and includes a small balcony. Conveniently located just 6 minutes' walk from Earl's Court tube station with access to District, Circle and Piccadilly lines. Good bones with potential to create an ideal living space.

### Renovation Needed | Natural Light | Outside Space