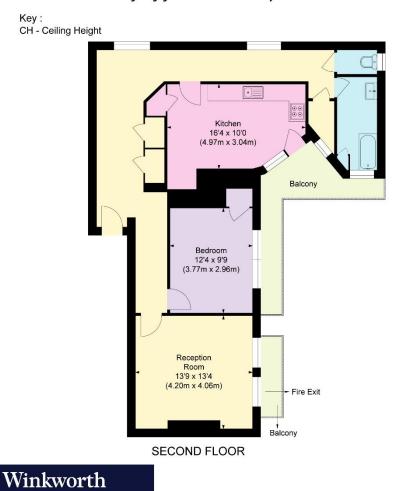

#### APPROXIMATE GROSS INTERNAL AREA

893 Ft <sup>2</sup> - 83.01 M <sup>2</sup>

COMPLIANT WITH RICS CODE OF MEASURING PRACTICE Floorplan is for illustrative purposes only and is not to scale. Every attempt has been made to ensure the accuracy of the floorplan shown, however all measurements, fixtures, fittings and data shown are an approximate interpretation for illustrative purposes only. Liability for errors, omissions or mis-statement through negligence or otherwise is hereby excluded.