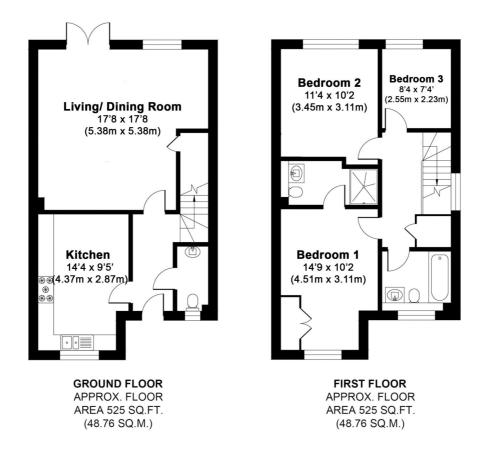

### **CRAYFORD MEAD**

APPROX. GROSS INTERNAL FLOOR AREA 1050 SQ FT / 97.52 SQ METERS

This floorplan is for illustration purposes only and is not to scale. The position and size of doors, windows, appliances and other features are approximate.