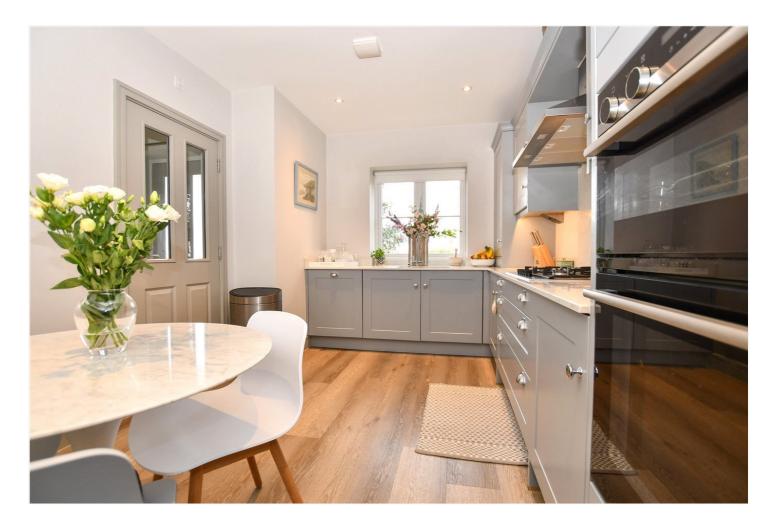

As you enter the property the stunning kitchen/breakfast room is to the front and sides onto the wide, welcoming hallway. To the rear of the property is the open plan living area with French doors that lead out onto the patio.