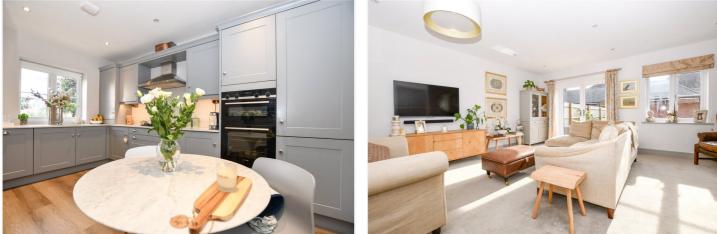

As you enter the property the stunning kitchen/breakfast room is to the front and sides onto the wide, welcoming hallway. To the rear of the property is the open plan living area with French doors that lead out onto the patio.