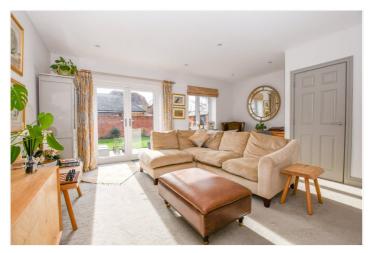

As you enter the property the stunning kitchen/breakfast room is to the front and sides onto the wide, welcoming hallway. To the rear of the property is the open plan living area with French doors that lead out onto the patio.