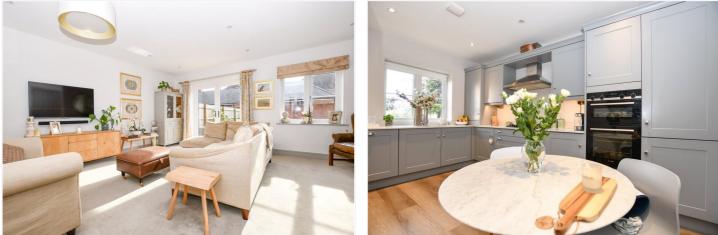

As you enter the property the stunning kitchen/breakfast room is to the front and sides onto the wide, welcoming hallway. To the rear of the property is the open plan living area with French doors that lead out onto the patio.