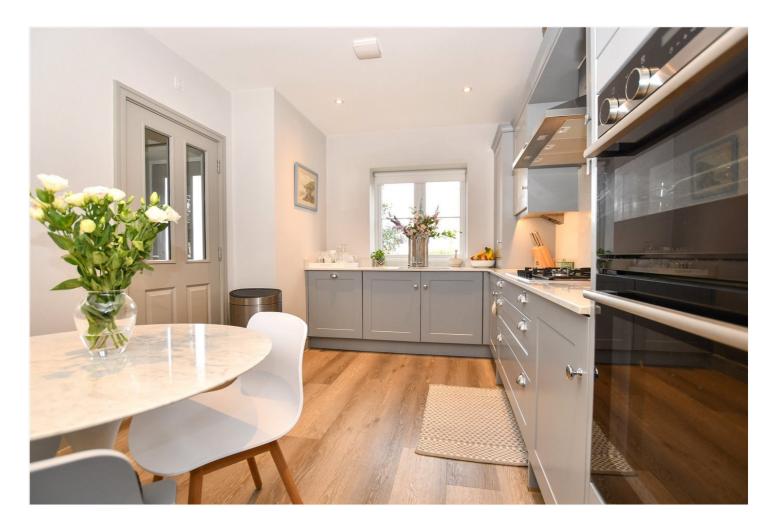

As you enter the property the stunning kitchen/breakfast room is to the front and sides onto the wide, welcoming hallway. To the rear of the property is the open plan living area with French doors that lead out onto the patio.