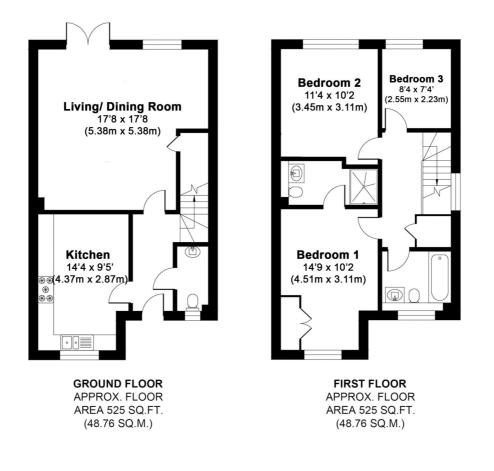

#### **CRAYFORD MEAD**

APPROX. GROSS INTERNAL FLOOR AREA 1050 SQ FT / 97.52 SQ METERS

This floorplan is for illustration purposes only and is not to scale. The position and size of doors, windows, appliances and other features are approximate.