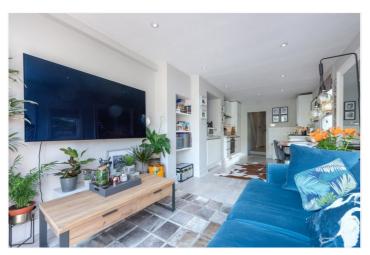

## **DESCRIPTION:**

Located in the heart of Queens Park. This property comprises of two bedrooms, both offered with ample storage. There is a fully tiled shower room and to the rear you will find a linier open-plan kitchen reception room. The kitchen is fully fitted with modern appliances and flows through French patio doors to the landscaped 17ft. private garden.

Additional features include a separate washing machine and dryer, shutters on the bedroom windows, wooden flooring in the hallways and kitchen and a mixture of period features with contemporary finishes.