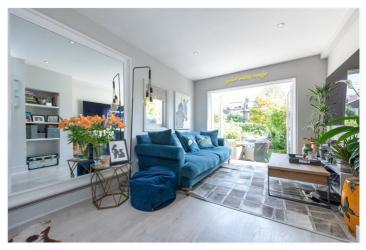

## **DESCRIPTION:**

Located in the heart of Queens Park. This property comprises of two bedrooms, both offered with ample storage. There is a fully tiled shower room and to the rear you will find a linier open-plan kitchen reception room. The kitchen is fully fitted with modern appliances and flows through French patio doors to the landscaped 17ft. private garden.

Additional features include a separate washing machine and dryer, shutters on the bedroom windows, wooden flooring in the hallways and kitchen and a mixture of period features with contemporary finishes.