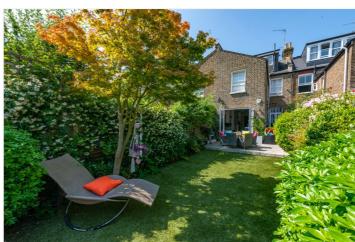

## **DESCRIPTION:**

Located in the heart of Queens Park. This property comprises of two bedrooms, both offered with ample storage. There is a fully tiled shower room and to the rear you will find a linier open-plan kitchen reception room. The kitchen is fully fitted with modern appliances and flows through French patio doors to the landscaped 17ft. private garden.

Offered with high quality furnishings.

Total Area: 54.2 m² ... 584 ft² (excluding garden(approx.))

All measurements are approximate and for display purposes only

This floorplan is for illustration purposes only and is not to scale. The position and size of doors, windows, appliances and other features are approximate.