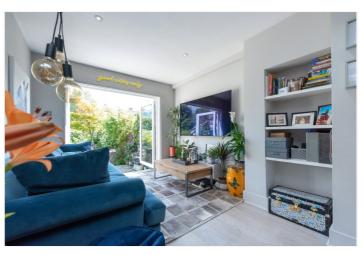

## **DESCRIPTION:**

Located in the heart of Queens Park. This property comprises of two bedrooms, both offered with ample storage. There is a fully tiled shower room and to the rear you will find a linier open-plan kitchen reception room. The kitchen is fully fitted with modern appliances and flows through French patio doors to the landscaped 17ft. private garden.

Additional features include a separate washing machine and dryer, shutters on the bedroom windows, wooden flooring in the hallways and kitchen and a mixture of period features with contemporary finishes.