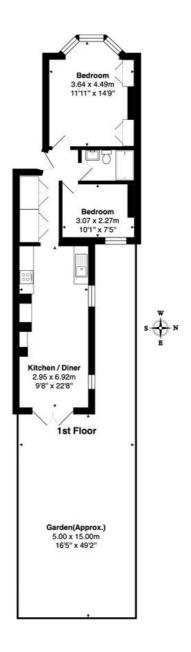

## **DESCRIPTION:**

Located in the heart of Queens Park. This property comprises of two bedrooms, both offered with ample storage. There is a fully tiled shower room and to the rear you will find a linier open-plan kitchen reception room. The kitchen is fully fitted with modern appliances and flows through French patio doors to the landscaped 17ft. private garden.

Offered with high quality furnishings.

Total Area: 54.2 m² ... 584 ft² (excluding garden(approx.))

All measurements are approximate and for display purposes only

This floorplan is for illustration purposes only and is not to scale. The position and size of doors, windows, appliances and other features are approximate.