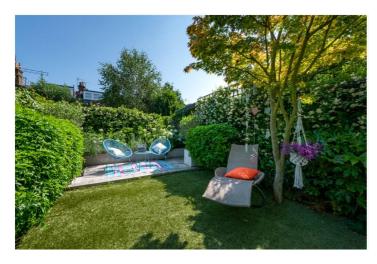

## **DESCRIPTION:**

Located in the heart of Queens Park. This property comprises of two bedrooms, both offered with ample storage. There is a fully tiled shower room and to the rear you will find a linier open-plan kitchen reception room. The kitchen is fully fitted with modern appliances and flows through French patio doors to the landscaped 17ft. private garden.

Offered with high quality furnishings.

Total Area: 54.2 m² ... 584 ft² (excluding garden(approx.))

All measurements are approximate and for display purposes only

This floorplan is for illustration purposes only and is not to scale. The position and size of doors, windows, appliances and other features are approximate.