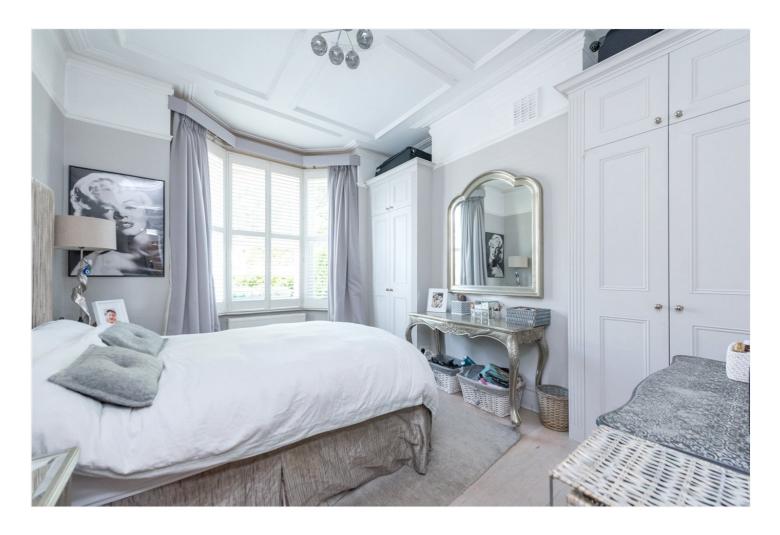

## **DESCRIPTION:**

Located in the heart of Queens Park. This property comprises of two bedrooms, both offered with ample storage. There is a fully tiled shower room and to the rear you will find a linier open-plan kitchen reception room. The kitchen is fully fitted with modern appliances and flows through French patio doors to the landscaped 17ft. private garden.

Additional features include a separate washing machine and dryer, shutters on the bedroom windows, wooden flooring in the hallways and kitchen and a mixture of period features with contemporary finishes.