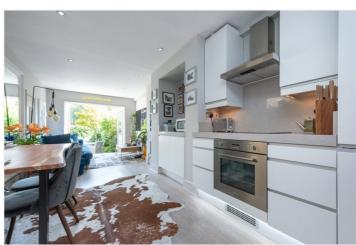

## **DESCRIPTION:**

Located in the heart of Queens Park. This property comprises of two bedrooms, both offered with ample storage. There is a fully tiled shower room and to the rear you will find a linier open-plan kitchen reception room. The kitchen is fully fitted with modern appliances and flows through French patio doors to the landscaped 17ft. private garden.

Additional features include a separate washing machine and dryer, shutters on the bedroom windows, wooden flooring in the hallways and kitchen and a mixture of period features with contemporary finishes.