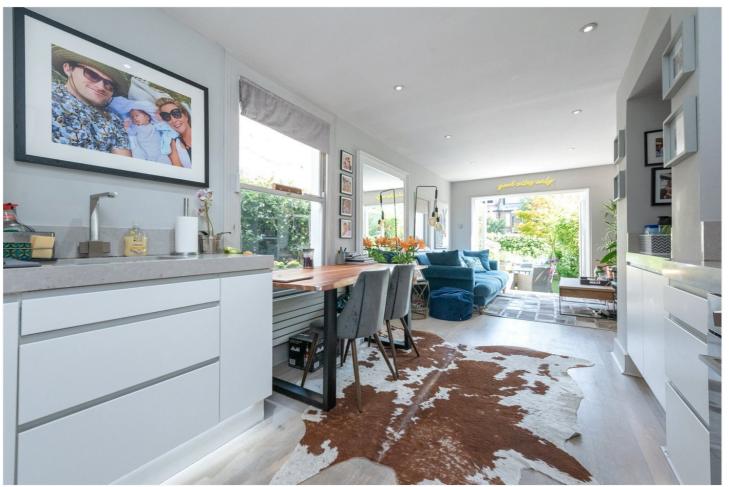

## **DESCRIPTION:**

Located in the heart of Queens Park. This property comprises of two bedrooms, both offered with ample storage. There is a fully tiled shower room and to the rear you will find a linier open-plan kitchen reception room. The kitchen is fully fitted with modern appliances and flows through French patio doors to the landscaped 17ft. private garden.

Additional features include a separate washing machine and dryer, shutters on the bedroom windows, wooden flooring in the hallways and kitchen and a mixture of period features with contemporary finishes.