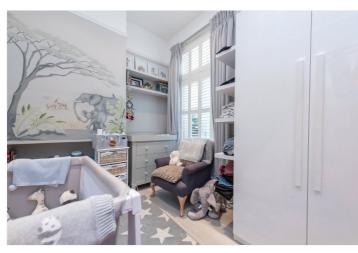

## **DESCRIPTION:**

Located in the heart of Queens Park. This property comprises of two bedrooms, both offered with ample storage. There is a fully tiled shower room and to the rear you will find a linier open-plan kitchen reception room. The kitchen is fully fitted with modern appliances and flows through French patio doors to the landscaped 17ft. private garden.

Additional features include a separate washing machine and dryer, shutters on the bedroom windows, wooden flooring in the hallways and kitchen and a mixture of period features with contemporary finishes.